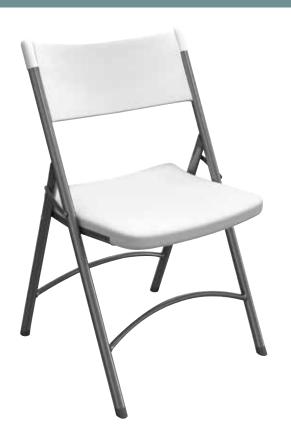

## EVENT HEAVY-DUTY FOLDING CHAIR

- contoured, durable polyethylene seat and back
- integrated back handle for easy set-up
- Textured White back and seat
- arched cross-braces on the legs for exceptional strength
- weight capacity: 225 lbs
- able to ship via small parcel
- optional Cart available
- chairs ship four per carton

| Model      | Description                    | Seat Height | Seat W x D    | Overall W x D x H | Ship Weight |
|------------|--------------------------------|-------------|---------------|-------------------|-------------|
| 5000FCWTGD | Event Heavy-Duty Folding Chair | 18"         | 161/4 x211/2" | 18½ x21½ x 33¼"   | 52 lbs      |