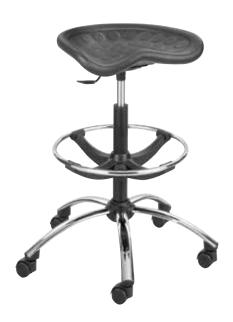

## SAFCO

Optional Back

- supportive seating that may help reduce the need to shift positions due to repetitious movement
- minimizes shifting positions
- may help to reduce end of day discomfort
- Black polyurethane seat
- available with optional Black back pad
- assembly required

| Model | Description            | Seat Height | Seat W x D | Overall W x D x H      | Ship Weight |
|-------|------------------------|-------------|------------|------------------------|-------------|
| 6660  | Stool with Chrome Base | 22 - 32"    | 19 x 14"   | 26"Dia. x 22-32"H      | 31 lbs      |
| 6661  | Optional Back          |             |            | 16"W x 19"H (Back Pad) | 9 lbs       |