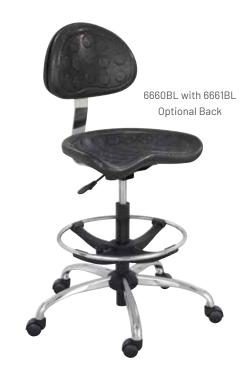

## SAFCO

Optional Back

- supportive seating that may help reduce the need to shift positions due to repetitious movement
- minimizes shifting positions
- may help to reduce end of day discomfort
- Black polyurethane seat
- available with optional Black back pad
- assembly required

| Model | Description            | Seat Height | Seat W x D | Overall W x D x H      | Ship Weight |
|-------|------------------------|-------------|------------|------------------------|-------------|
| 6660  | Stool with Chrome Base | 22 - 32"    | 19 x 14"   | 26"Dia. x 22-32"H      | 31 lbs      |
| 6661  | Optional Back          |             |            | 16"W x 19"H (Back Pad) | 9 lbs       |