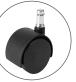

Adjustable T-pad armrests

5131 Optional Carpet Casters

5132 Optional Hard Floor Casters

| Model  | Description                      | Seat Height | Seat W x D | Back W x H | Overall W x D x H | Ship Weight |
|--------|----------------------------------|-------------|------------|------------|-------------------|-------------|
| 6950BL | Economy Industrial Chair         | 22-30″      | 18 x 16½"  | 17 x 12"   | 25 x 25 x 35½-46" | 38 lbs      |
| 6683   | T-Pad Adjustable Arms for 6950BL |             |            |            |                   | 7 lbs       |
| 5131   | Carpet Casters, Set of 5         |             |            |            | 2 x 2 x 2         | 1 lb        |
| 5132   | Hard Floor Casters, Set of 5     |             |            |            | 2 × 2 × 2         | 1 lb        |