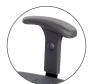

Adjustable T-pad armrests

5131 Optional Carpet Casters

5132 Optional Hard Floor Casters

| Model  | Description                      | Seat Height | Seat W x D | Back W x H | Overall W x D x H | Ship Weight |
|--------|----------------------------------|-------------|------------|------------|-------------------|-------------|
| 6950BL | Economy Industrial Chair         | 22-30″      | 18 x 16½"  | 17 x 12"   | 25 x 25 x 35½-46" | 38 lbs      |
| 6683   | T-Pad Adjustable Arms for 6950BL |             |            |            |                   | 7 lbs       |
| 5131   | Carpet Casters, Set of 5         |             |            |            | 2 x 2 x 2         | 1 lb        |
| 5132   | Hard Floor Casters, Set of 5     |             |            |            | 2 × 2 × 2         | 1 lb        |