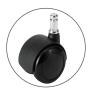

Adjustable T-pad armrests

5131 Optional Carpet Casters

5132 Optional Hard Floor Casters

| Model  | Description                      | Seat Height | Seat W x D | Back W x H | Overall W x D x H | Ship Weight |
|--------|----------------------------------|-------------|------------|------------|-------------------|-------------|
| 6950BL | Economy Industrial Chair         | 22-30″      | 18 x 16½"  | 17 x 12"   | 25 x 25 x 35½-46" | 38 lbs      |
| 6683   | T-Pad Adjustable Arms for 6950BL |             |            |            |                   | 7 lbs       |
| 5131   | Carpet Casters, Set of 5         |             |            |            | 2 x 2 x 2         | 1 lb        |
| 5132   | Hard Floor Casters, Set of 5     |             |            |            | 2 × 2 × 2         | 1 lb        |