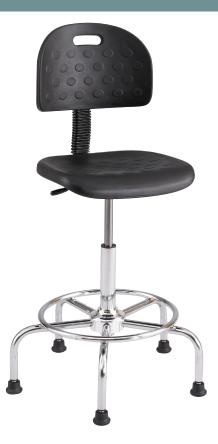

## **WORKFIT<sup>™</sup> INDUSTRIAL CHAIR**

- designed for the industrial or institutional setting
- molded polyurethane seat and back
- pneumatic height adjustment
- welded steel 25" base
- weight capacity: 250 lbs
- assembly required