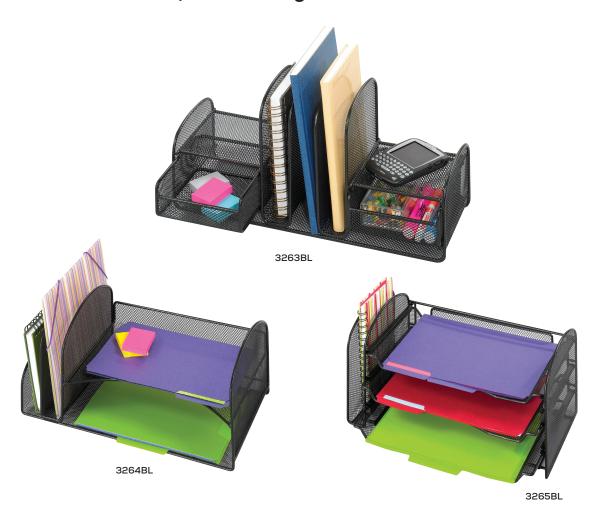

## 3 UPRIGHT SECTIONS / 2 BASKETS

- three vertical sections
- two slide-out baskets
- side shelves

## 2 UPRIGHT / 2 HORIZONTAL SECTIONS

- two upright sections
- two horizontal letter-sized shelves
- bottom letter shelf can store model 3262BL as an accessory option

## 1 UPRIGHT / 3 HORIZONTAL SECTIONS

- sliding letter-sized trays
- bottom letter tray can be removed and replaced with model 3262BL as an accessory option

| Model  | Description                       | WxDxH          | Ship<br>Weight |
|--------|-----------------------------------|----------------|----------------|
| 3263BL | 3 Upright Sections / 2 Baskets    | 17 x 6¾ x 7¾"  | 4 lbs.         |
| 3264BL | 2 Upright Sections / 2 Horizontal | 17 x 10¾ x 7¾" | 4 lbs.         |
| 3265BL | 1 Upright Section / 3 Horizontal  | 16½ x 9 x 8"   | 5 lbs.         |