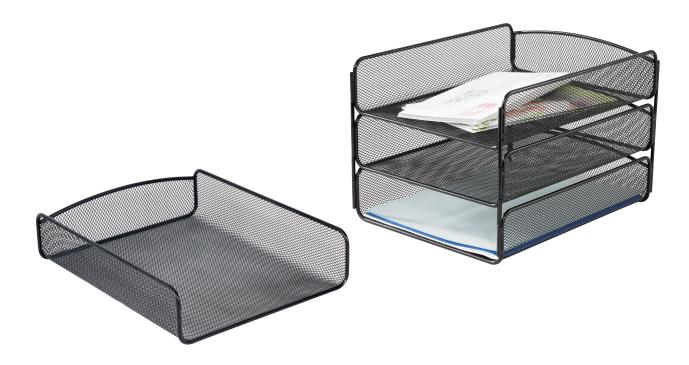

## Onyx™ Letter Trays

## TRIPLE TRAY ORGANIZER

- interlocking connecting pins hold each tray in place and locks them together
- holds letter-size papers
- steel mesh design
- durable, black powder coat finish
- assembly required

## SINGLE TRAY ORGANIZER

- holds letter-size paper
- steel mesh design
- durable, black powder coat finish
- packed six per carton

| Model  | Description        | Dimensions<br>W x D x H | Shipping<br>Weight |
|--------|--------------------|-------------------------|--------------------|
| 3271BL | Triple Letter Tray | 9½ x 11¾ x 8″           | 3 lbs.             |
| 3272BL | Single Letter Tray | 9½ x 11¾ x 2½″          | 8 lbs.             |