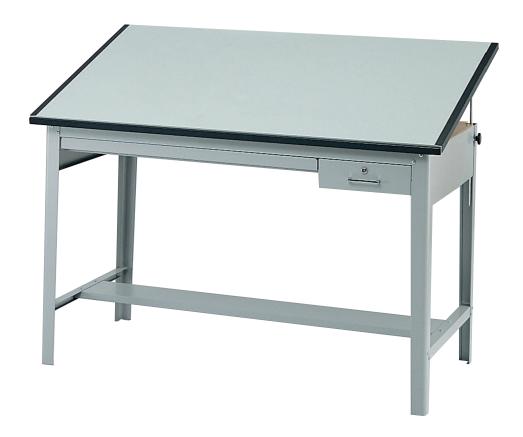

## **Precision Drafting Table**

- $\boldsymbol{\cdot}$  steel base with four-post design and stabilizing bars
- $\bullet$  includes 12½ x 29¾" tool drawer with lock and 38¼ x 28¾" reference drawer
- 1" non-glare boards
- $\bullet$  angle adjustable up to  $50^\circ$  without tools
- green laminate finish with smooth edges
- base and tops sold separately

| Model  | Description       | WxDxH            | Ship<br>Weight |
|--------|-------------------|------------------|----------------|
| 3962GR | 4-Post Base, Gray | 56½ x 30½ x 35½" | 99 lbs.        |
| 3952   | Board, Top Green  | 60 x 37½ x 1″    | 77 lbs.        |
| 3953   | Board, Top Green  | 72 x 37½ x 1″    | 95 lbs.        |