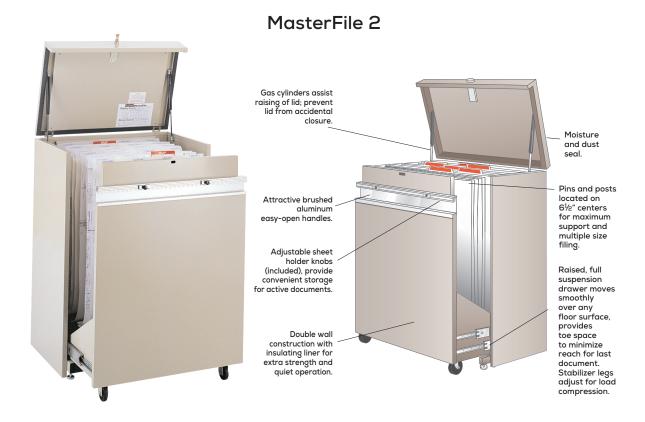

## MASTERFILE 2

- capacity 1,600, 3-mil active documents in one unit
- each document attached to self-adhesive, pre-punched carrier strips (order separately)
- hung vertically from pins and posts on 6½" centers
- design helps eliminate fingerprints and tears
- locking mechanism with dust and moisture seal
- carrier strips sold separately