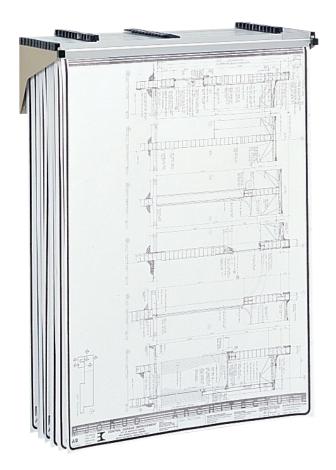

## Drop/Lift Wall Rack

- lift out/drop in up to 1,200 sheets
- extends out less than 12"
- holds up to 12 hanging clamps (order separately)
- mounting hardware included
- assembly required

| Model | Description         | WxDxH              |                | Ship<br>Weight |
|-------|---------------------|--------------------|----------------|----------------|
| 5030  | Drop Lift Wall Rack | 19-43¾ x 11½ x 7¾″ |                | 2 lbs.         |
|       |                     | Overall Size       | For Sheet Size |                |
| 50016 | 18" Hanging Clamp   | 19¾″               | 18 x 24"       | 5 lbs.         |
| 50026 | 24" Hanging Clamp   | 25¼″               | 24 x 36"       | 6 lbs.         |
| 50036 | 30" Hanging Clamp   | 31¼″               | 30 x 42"       | 7 lbs.         |
| 50046 | 36" Hanging Clamp   | 37¾″               | 36 x 48"       | 9 lbs.         |
| 50056 | 42" Hanging Clamp   | 43¾″               | 42 x 60"       | 10 lbs.        |