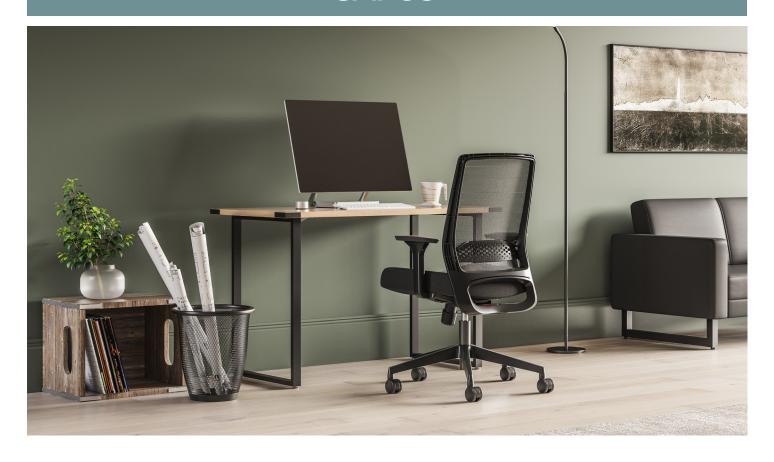

## MIRELLA™ SOHO DESKS

- features a contemporary design to complement modern aesthetics
- laminate top and durable metal legs provide longstanding durability
- perfect for small offices, start-ups, and work-from-home offices
- available in two colors, Sand Dune and White Ash
- add a SAFCO Task Chair, desktop privacy panels or other accessories to complete your space
- the pedestal can be assembled on the left or right side of the desk (5513 Model only)
- available on our quick ship program