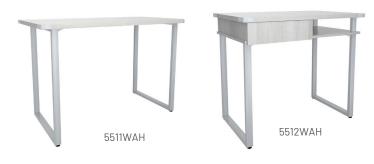

## MIRELLA™ SOHO DESKS

- features a contemporary design to complement modern aesthetics
- laminate top and durable metal legs provide longstanding durability
- perfect for small offices, start-ups, and work-from-home offices
- available in two colors, Sand Dune and White Ash
- add a SAFCO Task Chair, desktop privacy panels or other accessories to complete your space
- the pedestal can be assembled on the left or right side of the desk (5513 Model only)
- available on our quick ship program

## **COLOR OPTIONS**

SAND WHITE DUNE ASH (SDD) (WAH)

| Model | Color   | Description                      | Overall W x D x H | Ship Weight |
|-------|---------|----------------------------------|-------------------|-------------|
| 5511  | SDD/WAH | SOHO Table Desk                  | 48 × 24 × 30"     | 38 lbs      |
| 5512  | SDD/WAH | SOHO Desk with Drawer            | 36 x 22 x 30"     | 66 lbs      |
| 5513  | SDD/WAH | SOHO Desk with Built-In Pedestal | 60 x 24 x 30"     | 101 lbs     |