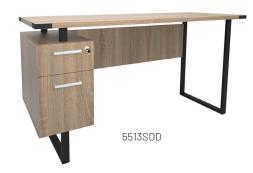

## MIRELLA™ SOHO DESKS

- features a contemporary design to complement modern aesthetics
- laminate top and durable metal legs provide longstanding durability
- perfect for small offices, start-ups, and work-from-home offices
- available in two colors, Sand Dune and White Ash
- add a SAFCO Task Chair, desktop privacy panels or other accessories to complete your space
- the pedestal can be assembled on the left or right side of the desk (5513 Model only)
- available on our quick ship program

## **COLOR OPTIONS**

SAND WHITE DUNE ASH (SDD) (WAH)

| Model | Color   | Description                      | Overall W x D x H | Ship Weight |
|-------|---------|----------------------------------|-------------------|-------------|
| 5511  | SDD/WAH | SOHO Table Desk                  | 48 × 24 × 30"     | 38 lbs      |
| 5512  | SDD/WAH | SOHO Desk with Drawer            | 36 x 22 x 30"     | 66 lbs      |
| 5513  | SDD/WAH | SOHO Desk with Built-In Pedestal | 60 x 24 x 30"     | 101 lbs     |