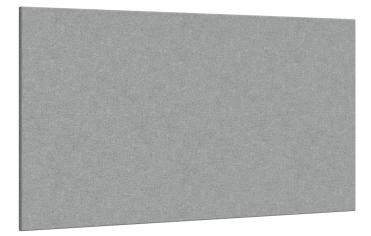

## RES42DUALPWH

Features RES42DUALPWH, RES2042PPSL, RESORGWH, RESSHELFWH

- dual-sided and singled sided clamp on units available with optional accessories
- optional accessories include Resi Privacy Divider, Clamp On Privacy Units, Steel Organizer and Shelf (ordered separately)
- accessories that are functional yet don't clutter workspaces provides opportunity to add personal style and enhances efficiencies
- adds privacy, cable management, and organization to personal workspaces located in open office environments
- privacy PET Divider is made of polyester fiber and provides a visual barrier between workstations and helps reduce noise
- privacy units clamp onto desks or tables between 1-1.75" thick
- steel shelf and organizer is made of powder coated steel for durability and easily attaches to RES42DUALP and RES42SINGP

| Model        | Description               | Overall W x D x H    |
|--------------|---------------------------|----------------------|
| RES42SINGPWH | Single Sided Privacy Unit | 47½ x 6½ x 6¾ a 3⁄4" |
| RES42DUALPWH | Dual Sided Privacy Unit   | 47½ x 7⅓ x 6¾″       |
| RES2042PPSL  | PET Privacy Divider       | 42 x ½ x 20"         |
| RESSHELFWH   | Steel Shelf Accessory     | 18 x 7½ x 5¼"        |
| RESORGWH     | Steel Organizer Accessory | 11 x 37⁄8 x 9½"      |