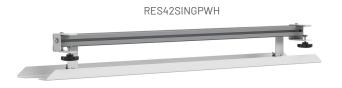

## RES2042PPSL

RESORGWH

RESSHELFWH

## RES42DUALPWH

Features RES42DUALPWH, RES2042PPSL, RESORGWH, RESSHELFWH

- dual-sided and singled sided clamp on units available with optional accessories
- optional accessories include Resi Privacy Divider, Clamp On Privacy Units, Steel Organizer and Shelf (ordered separately)
- accessories that are functional yet don't clutter workspaces provides opportunity to add personal style and enhances efficiencies
- adds privacy, cable management, and organization to personal workspaces located in open office environments
- privacy PET Divider is made of polyester fiber and provides a visual barrier between workstations and helps reduce noise
- privacy units clamp onto desks or tables between 1-1.75" thick
- steel shelf and organizer is made of powder coated steel for durability and easily attaches to RES42DUALP and RES42SINGP

| Model        | Description               | Overall W x D x H    |
|--------------|---------------------------|----------------------|
| RES42SINGPWH | Single Sided Privacy Unit | 47½ x 6½ x 6¾ a 3⁄4" |
| RES42DUALPWH | Dual Sided Privacy Unit   | 47½ x 7⅓ x 6¾″       |
| RES2042PPSL  | PET Privacy Divider       | 42 x ½ x 20"         |
| RESSHELFWH   | Steel Shelf Accessory     | 18 x 7½ x 5¼"        |
| RESORGWH     | Steel Organizer Accessory | 11 x 37⁄8 x 9½"      |