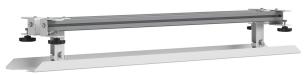

## RES42DUALPWH

Features RES42DUALPWH, RES2042PPSL, RESORGWH, RESSHELFWH

- dual-sided and singled sided clamp on units available with optional accessories
- optional accessories include Resi Privacy Divider, Clamp On Privacy Units, Steel Organizer and Shelf (ordered separately)
- accessories that are functional yet don't clutter workspaces provides opportunity to add personal style and enhances efficiencies
- adds privacy, cable management, and organization to personal workspaces located in open office environments
- privacy PET Divider is made of polyester fiber and provides a visual barrier between workstations and helps reduce noise
- privacy units clamp onto desks or tables between 1-1.75" thick
- steel shelf and organizer is made of powder coated steel for durability and easily attaches to RES42DUALP and RES42SINGP

| Model        | Description               | Overall W x D x H    |
|--------------|---------------------------|----------------------|
| RES42SINGPWH | Single Sided Privacy Unit | 47½ x 6½ x 6¾ a 3⁄4" |
| RES42DUALPWH | Dual Sided Privacy Unit   | 47½ x 7⅓ x 6¾″       |
| RES2042PPSL  | PET Privacy Divider       | 42 x ½ x 20"         |
| RESSHELFWH   | Steel Shelf Accessory     | 18 x 7½ x 5¼"        |
| RESORGWH     | Steel Organizer Accessory | 11 x 37⁄8 x 9½"      |