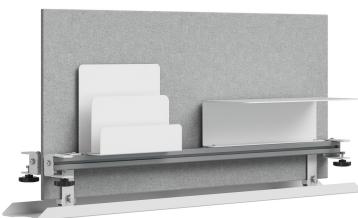

## RES2042PPSL

RESORGWH

RESSHELFWH

## RES42DUALPWH

Features RES42DUALPWH, RES2042PPSL, RESORGWH, RESSHELFWH

- dual-sided and singled sided clamp on units available with optional accessories
- optional accessories include Resi Privacy Divider, Clamp On Privacy Units, Steel Organizer and Shelf (ordered separately)
- accessories that are functional yet don't clutter workspaces provides opportunity to add personal style and enhances efficiencies
- adds privacy, cable management, and organization to personal workspaces located in open office environments
- privacy PET Divider is made of polyester fiber and provides a visual barrier between workstations and helps reduce noise
- privacy units clamp onto desks or tables between 1-1.75" thick
- steel shelf and organizer is made of powder coated steel for durability and easily attaches to RES42DUALP and RES42SINGP

| Model        | Description               | Overall W x D x H    |
|--------------|---------------------------|----------------------|
| RES42SINGPWH | Single Sided Privacy Unit | 47½ x 6½ x 6¾ a 3⁄4" |
| RES42DUALPWH | Dual Sided Privacy Unit   | 47½ x 7⅓ x 6¾″       |
| RES2042PPSL  | PET Privacy Divider       | 42 x ½ x 20"         |
| RESSHELFWH   | Steel Shelf Accessory     | 18 x 7½ x 5¼"        |
| RESORGWH     | Steel Organizer Accessory | 11 x 37⁄8 x 9½"      |