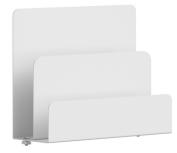

## RES42DUALPWH

Features RES42DUALPWH, RES2042PPSL, RESORGWH, RESSHELFWH

- dual-sided and singled sided clamp on units available with optional accessories
- optional accessories include Resi Privacy Divider, Clamp On Privacy Units, Steel Organizer and Shelf (ordered separately)
- accessories that are functional yet don't clutter workspaces provides opportunity to add personal style and enhances efficiencies
- adds privacy, cable management, and organization to personal workspaces located in open office environments
- privacy PET Divider is made of polyester fiber and provides a visual barrier between workstations and helps reduce noise
- privacy units clamp onto desks or tables between 1-1.75" thick
- steel shelf and organizer is made of powder coated steel for durability and easily attaches to RES42DUALP and RES42SINGP

| Model        | Description               | Overall W x D x H    |
|--------------|---------------------------|----------------------|
| RES42SINGPWH | Single Sided Privacy Unit | 47½ x 6½ x 6¾ a 3⁄4" |
| RES42DUALPWH | Dual Sided Privacy Unit   | 47½ x 7⅓ x 6¾″       |
| RES2042PPSL  | PET Privacy Divider       | 42 x ½ x 20"         |
| RESSHELFWH   | Steel Shelf Accessory     | 18 x 7½ x 5¼"        |
| RESORGWH     | Steel Organizer Accessory | 11 x 37⁄8 x 9½"      |