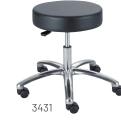

## PNEUMATIC LIFT

- comfortable and generously cushioned stool
- pneumatic lift with back
- easy-to-clean vinyl, making for easy maintenance
- features seat height and depth adjustment and 360° swivel
- works well in healthcare environments where space in minimal

| Model    | Description          | Base Dia. | Seat Height | Seat Dia. x D | Back W x H  | Overall Dia. x H | Ship Weight |
|----------|----------------------|-----------|-------------|---------------|-------------|------------------|-------------|
| Pneumat  | ic Height Adjustment |           |             |               |             |                  |             |
| 3430BL   | Lab Stool with Back  | 23″       | 17-22″      | 16 x 3½″      | 151⁄2 x 10″ | 23 x 30½-35½"    | 27 lbs      |
| 3431BL   | Lab Stool            | 23″       | 17-22″      | 16 x 3½"      |             | 23 x 17-22"      | 17 lbs      |
| Screw He | eight Adjustment     |           |             |               |             |                  |             |
| 3432BL   | Lab Stool Low        | 23″       | 17-25″      | 16 x 3½″      |             | 23 x 17-25"      | 20 lbs      |
| 3433BL   | Lab Stool High       | 25″       | 25-33"      | 16 x 3½"      |             | 25 x 25-33"      | 22 lbs      |
|          |                      |           |             |               |             |                  |             |