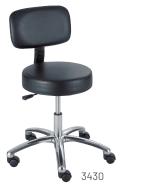

## PNEUMATIC LIFT

- comfortable and generously cushioned stool
- pneumatic lift with back
- easy-to-clean vinyl, making for easy maintenance
- features seat height and depth adjustment and 360° swivel
- works well in healthcare environments where space in minimal

| Model    | Description          | Base Dia. | Seat Height | Seat Dia. x D | Back W x H  | Overall Dia. x H | Ship Weight |
|----------|----------------------|-----------|-------------|---------------|-------------|------------------|-------------|
| Pneumat  | ic Height Adjustment |           |             |               |             |                  |             |
| 3430BL   | Lab Stool with Back  | 23″       | 17-22″      | 16 x 3½″      | 151⁄2 x 10″ | 23 x 30½-35½"    | 27 lbs      |
| 3431BL   | Lab Stool            | 23″       | 17-22″      | 16 x 3½"      |             | 23 x 17-22"      | 17 lbs      |
| Screw He | eight Adjustment     |           |             |               |             |                  |             |
| 3432BL   | Lab Stool Low        | 23″       | 17-25″      | 16 x 3½″      |             | 23 x 17-25"      | 20 lbs      |
| 3433BL   | Lab Stool High       | 25″       | 25-33"      | 16 x 3½"      |             | 25 x 25-33"      | 22 lbs      |
|          |                      |           |             |               |             |                  |             |