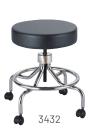

## SCREW HEIGHT ADJUSTMENT

- comfortable and generously cushioned stool
- screw lift high base
- easy-to-clean vinyl, making for easy maintenance
- features seat height and depth adjustment and 360 degree swivel
- works well in healthcare environments where space in minimal

| Model    | Description          | Base Dia. | Seat Height | Seat Dia. x D | Back W x H  | Overall Dia. x H | Ship Weight |
|----------|----------------------|-----------|-------------|---------------|-------------|------------------|-------------|
| Pneumat  | ic Height Adjustment |           |             |               |             |                  |             |
| 3430BL   | Lab Stool with Back  | 23″       | 17-22″      | 16 x 3½″      | 151⁄2 x 10″ | 23 x 30½-35½"    | 27 lbs      |
| 3431BL   | Lab Stool            | 23″       | 17-22″      | 16 x 3½"      |             | 23 x 17-22"      | 17 lbs      |
| Screw He | eight Adjustment     |           |             |               |             |                  |             |
| 3432BL   | Lab Stool Low        | 23″       | 17-25″      | 16 x 3½″      |             | 23 x 17-25"      | 20 lbs      |
| 3433BL   | Lab Stool High       | 25″       | 25-33"      | 16 x 3½"      |             | 25 x 25-33"      | 22 lbs      |
|          |                      |           |             |               |             |                  |             |