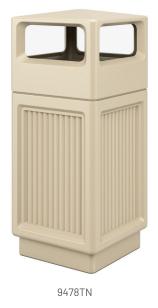

## **CANMELEON™ TRASH CAN**

- indoor/outdoor trash can
- fluted panel design
- durable high-density polyethylene with built-in UV inhibitors
- telescoping base hides trash bag
- 15 gallon bin capacity
- uses standard 32 x 44″ trash bags
- easily adaptable for anchoring or weighting devices
- recessed panel receptacles

## COLOR OPTIONS

| Model | Color | Description                        | Overall W x D x H                                                                                  | Ship Weight |
|-------|-------|------------------------------------|----------------------------------------------------------------------------------------------------|-------------|
| 9478  | BL/TN | Recessed Panel 15 Gallon Trash Can | 13 <sup>3</sup> / <sub>4</sub> x 13 <sup>3</sup> / <sub>4</sub> x 32 <sup>3</sup> / <sub>4</sub> " | 49 lbs      |