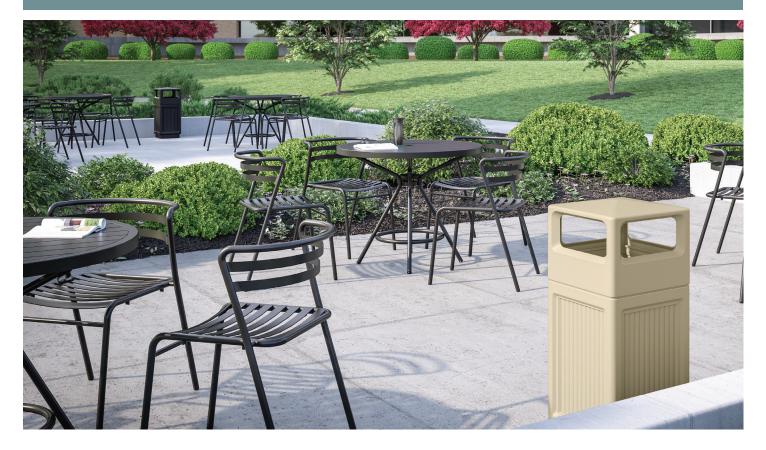

## 9478BL

## **CANMELEON™ TRASH CAN**

- indoor/outdoor trash can
- fluted panel design
- durable high-density polyethylene with built-in UV inhibitors
- telescoping base hides trash bag
- 15 gallon bin capacity
- uses standard 32 x 44″ trash bags
- easily adaptable for anchoring or weighting devices
- recessed panel receptacles