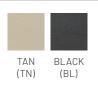

## COLOR OPTIONS

| Model | Color | Description                        | Overall W x D x H                                                                                  | Ship Weight |
|-------|-------|------------------------------------|----------------------------------------------------------------------------------------------------|-------------|
| 9478  | BL/TN | Recessed Panel 15 Gallon Trash Can | 13 <sup>3</sup> / <sub>4</sub> x 13 <sup>3</sup> / <sub>4</sub> x 32 <sup>3</sup> / <sub>4</sub> " | 49 lbs      |