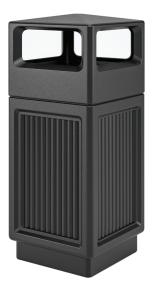

## 9478BL

## **CANMELEON™ TRASH CAN**

- indoor/outdoor trash can
- fluted panel design
- durable high-density polyethylene with built-in UV inhibitors
- telescoping base hides trash bag
- 15 gallon bin capacity
- uses standard 32 x 44″ trash bags
- easily adaptable for anchoring or weighting devices
- recessed panel receptacles

## COLOR OPTIONS

| Model | Color | Description                        | Overall W x D x H                                                                                  | Ship Weight |
|-------|-------|------------------------------------|----------------------------------------------------------------------------------------------------|-------------|
| 9478  | BL/TN | Recessed Panel 15 Gallon Trash Can | 13 <sup>3</sup> / <sub>4</sub> x 13 <sup>3</sup> / <sub>4</sub> x 32 <sup>3</sup> / <sub>4</sub> " | 49 lbs      |