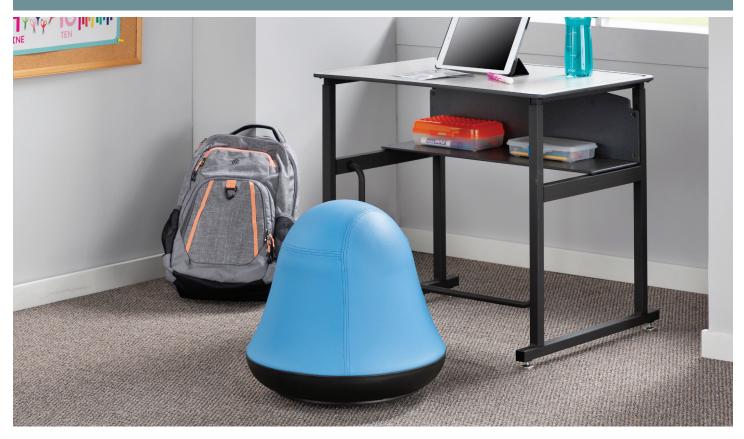

## **RUNTZ<sup>™</sup> SWIVEL BALL CHAIR**

- brighten any space with this swivel ball chair
- swivel and/or rocking motion may allow for more active fidgeting throughout the day
- 360° swivel base with active, user-controlled movement; designed to help support better posture and balance
- rubber molded into base so chair does not slip
- great for use in home offices, schools or waiting rooms
- swivel-capable ball chair with vinyl upholstery
- anti-burst, exercise ball; seat height may lower while occupied
- 275 lbs. Capacity
- easy-to-clean vinyl
- pump included with ball chair
- CPSIA Compliant