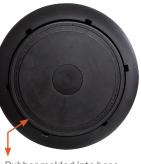

## SAFCO







4761RV



Rubber molded into base to help prevent slipping

## **RUNTZ<sup>™</sup> SWIVEL BALL CHAIR**

- brighten any space with this swivel ball chair
- swivel and/or rocking motion may allow for more active fidgeting throughout the day
- 360° swivel base with active, user-controlled movement; designed to help support better posture and balance
- rubber molded into base so chair does not slip
- great for use in home offices, schools or waiting rooms
- swivel-capable ball chair with vinyl upholstery
- anti-burst, exercise ball; seat height may lower while occupied
- 275 lbs. Capacity
- easy-to-clean vinyl
- pump included with ball chair
- CPSIA Compliant

## VINYL OPTIONS

| BLACK | BLUE  | GREEN | RED  |
|-------|-------|-------|------|
| (BV)  | (BUV) | (GV)  | (RV) |

| Model | Description