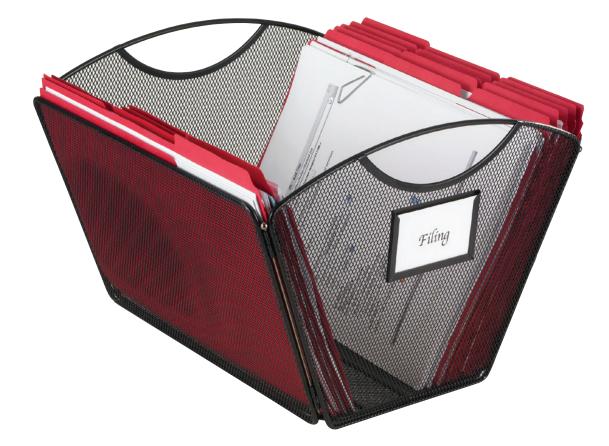

## ONYX<sup>™</sup> MESH DESKTOP TUB FILE

- provides easy carrying
- available for letter-size folders
- collapsible for easy storage
- customizable label holders
- assembly required

| Model       | Color                        | Description                   | Overall W x D x H                | Ship Weight          |
|-------------|------------------------------|-------------------------------|----------------------------------|----------------------|
| 2162        | Black                        | Letter-Size Mesh Tub          | 12½ x 13¾ x 9½"                  | 2.6 lbs              |
| For more in | oformation on this product r | lease visit safcoproducts com | ©2022 Safco® All rights reserved | 52912-2162 ELY 11823 |