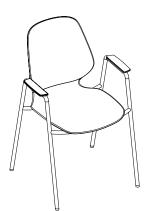

Guest

Seat Height 19"H Seat 17¾"W x 21¾"D Back 17"W x 16"H Overall 23¼"W x 22¼"D x 34½"H

Bistro

Seat Height 33"H Seat 17¾"W x 21¾"D Back 17"W x 7¾"H Overall 21½"W x 24"D x 40¾"H

Task Seat Height 17"-22"H Seat 17<sup>3</sup>/4"W x 21<sup>3</sup>/4"D Back 17"W x 16"H Overall 30<sup>1</sup>/2"W x 30<sup>1</sup>/2"D x 33-38"H