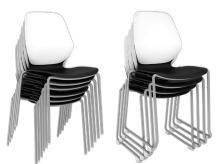

### Efficiently stacks

Stack chair stacks up to 6 high

Bistro chair stacks up to 4 high