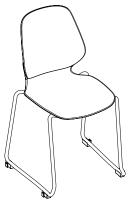

## Statement of Line

**Stack (4 Leg)** Seat Height 19"H Seat 17<sup>3</sup>/4"W x 21<sup>3</sup>/4"D Back 17"W x 16"H Overall 20<sup>3</sup>/4"W x 22<sup>1</sup>/4"D x 34<sup>1</sup>/2"H

**Stack (Sled Base)** Seat Height 21"H Seat 17¾"W x 21¾"D Back 17"W x 16"H Overall 21¾"W x 21¾"D x 36½"H