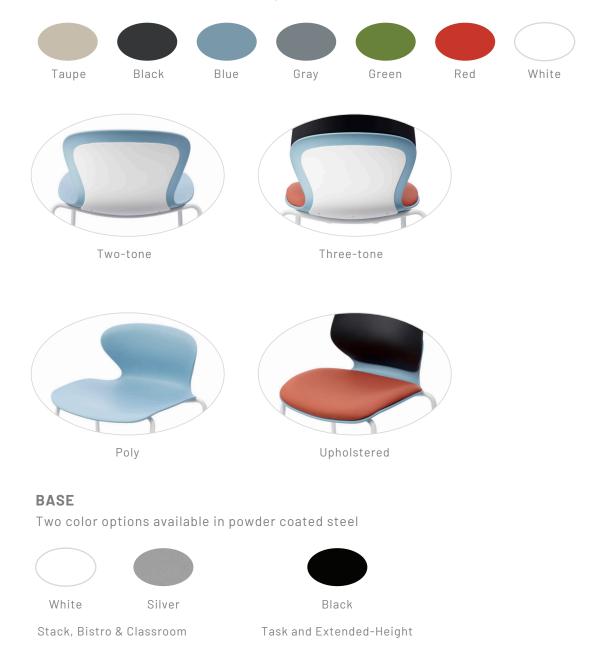

## Finish Options

### SHELL

Create two and three-tone shell configurations

Stack chair (cover) shown in black/blue with clay upholstered seat. Bistro chair shown in blue with poly seat **ARCOZI** | safcoproducts.com

Stack chairs shown in blue, white, gray, black with poly seat ARCOZI | safcoproducts.com