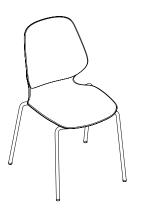

## Statement of Line

**Stack (4 Leg)** Seat Height 19"H Seat 17<sup>3</sup>/4"W x 21<sup>3</sup>/4"D Back 17"W x 16"H Overall 20<sup>3</sup>/4"W x 22<sup>1</sup>/4"D x 34<sup>1</sup>/2"H

**Stack (Sled Base)** Seat Height 21"H Seat 17¾"W x 21¾"D Back 17"W x 16"H Overall 21¾"W x 21¾"D x 36½"H