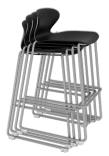

### Efficiently stacks

Stack chair stacks up to 6 high

Bistro chair stacks up to 4 high