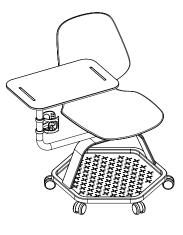

Extended-Height Seat Height 22½-32¼″H Seat 17¾″W x 21¾″D Back 17″W x 16″H Overall 30½″W x 30½″D x 38-48″H

Classroom Seat Height 18<sup>3</sup>/<sub>4</sub>"H Seat 17<sup>3</sup>/<sub>4</sub>"W x 21<sup>3</sup>/<sub>4</sub>"D Back 17"W x 16"H Tablet 20<sup>1</sup>/<sub>2</sub>"W x 13<sup>1</sup>/<sub>4</sub>"D Overall 31<sup>1</sup>/<sub>2</sub>"W x 26"D x 33<sup>3</sup>/<sub>4</sub>"H