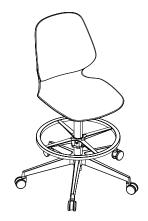

Extended-Height Seat Height 22½-32¼″H Seat 17¾″W x 21¾″D Back 17″W x 16″H Overall 30½″W x 30½″D x 38-48″H

Classroom Seat Height 18<sup>3</sup>/<sub>4</sub>"H Seat 17<sup>3</sup>/<sub>4</sub>"W x 21<sup>3</sup>/<sub>4</sub>"D Back 17"W x 16"H Tablet 20<sup>1</sup>/<sub>2</sub>"W x 13<sup>1</sup>/<sub>4</sub>"D Overall 31<sup>1</sup>/<sub>2</sub>"W x 26"D x 33<sup>3</sup>/<sub>4</sub>"H