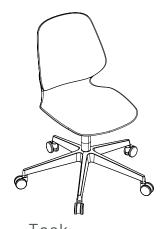

Guest

Seat Height 19"H Seat 17¾"W x 21¾"D Back 17"W x 16"H Overall 23¼"W x 22¼"D x 34½"H

Bistro

Seat Height 33"H Seat 17¾"W x 21¾"D Back 17"W x 7¾"H Overall 21½"W x 24"D x 40¾"H

Task Seat Height 17"-22"H Seat 17<sup>3</sup>/4"W x 21<sup>3</sup>/4"D Back 17"W x 16"H Overall 30<sup>1</sup>/2"W x 30<sup>1</sup>/2"D x 33-38"H