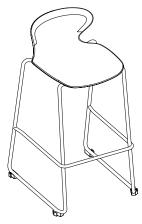

Guest

Seat Height 19"H Seat 17¾"W x 21¾"D Back 17"W x 16"H Overall 23¼"W x 22¼"D x 34½"H

Bistro

Seat Height 33"H Seat 17¾"W x 21¾"D Back 17"W x 7¾"H Overall 21½"W x 24"D x 40¾"H

Task Seat Height 17"-22"H Seat 17<sup>3</sup>/4"W x 21<sup>3</sup>/4"D Back 17"W x 16"H Overall 30<sup>1</sup>/2"W x 30<sup>1</sup>/2"D x 33-38"H