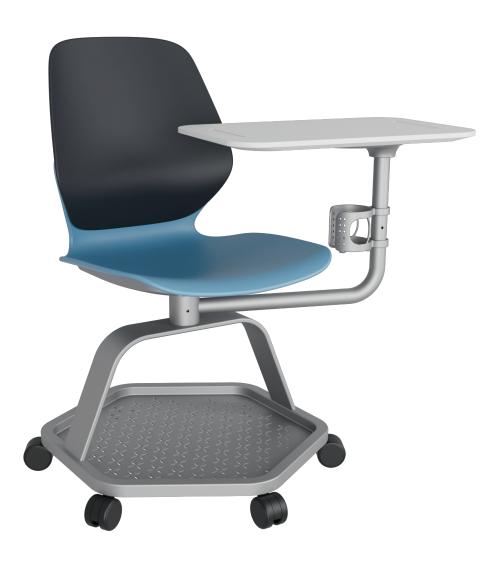

### Arcozi Classroom Chair

Model #ASC7

### Dimensions

Seat Height 18¾"H Seat 17¾"W x 21¾"D Back 17"W x 16"H

Tablet 201/2"W x 131/4"D Base Shelf 18¾"W x 9¼"H Overall 31½"W x 26"D x 33¾"H

## Adaptive Comfort

Tablet and arm swivel 360 degrees to accommodate right and left-hand use and various seating styles. Flex-back support for all day comfort.