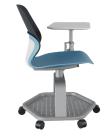

### Arcozi Classroom Chair

Model #ASC7

### Dimensions

Seat Height 18¾"H Seat 17¾"W x 21¾"D Back 17"W x 16"H

Tablet 201/2"W x 131/4"D Base Shelf 18¾"W x 9¼"H Overall 31½"W x 26"D x 33¾"H

## Adaptive Comfort

Tablet and arm swivel 360 degrees to accommodate right and left-hand use and various seating styles. Flex-back support for all day comfort.