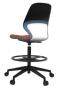

# Classroom Chair

### Arcozi Classroom Chair

Model #ASC7

### Dimensions

Seat Height 18¾"H Seat 17¾"W x 21¾"D Back 17"W x 16"H

Tablet 201/2"W x 131/4"D Base Shelf 18¾"W x 9¼"H Overall 31½"W x 26"D x 33¾"H

### BASE

Powder coated steel options. Tablet arm and drink holder will match the base color chosen.

## Adaptive Comfort

Tablet and arm swivel 360 degrees to accommodate right and left-hand use and various seating styles. Flex-back support for all day comfort.