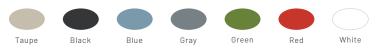

## Finish Options

#### **BACK/SEAT**

Create two and three-tone shell configurations

### BASE

Powder coated steel options. Tablet arm and drink holder will match the base color chosen.

### TABLET

MDF color options