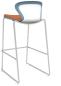

### Arcozi Classroom Chair

Model #ASC7

### Dimensions

Seat Height 18¾"H Seat 17¾"W x 21¾"D Back 17"W x 16"H

Tablet 201/2"W x 131/4"D Base Shelf 18¾"W x 9¼"H Overall 31½"W x 26"D x 33¾"H

#### **BACK/SEAT**

Create two and three-tone shell configurations

### BASE

Powder coated steel options. Tablet arm and drink holder will match the base color chosen.

### TABLET

MDF color options