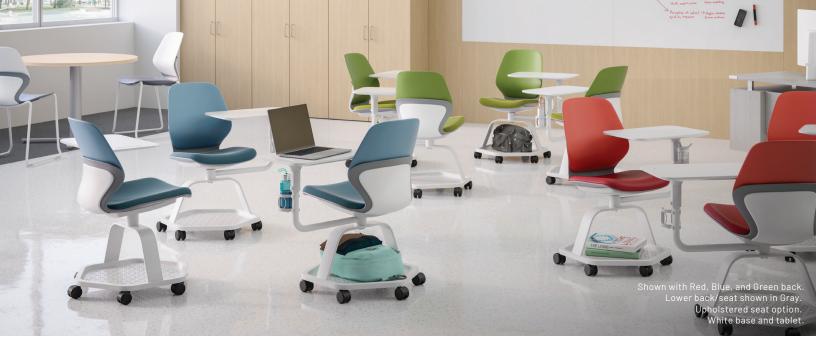

### Arcozi Classroom Chair

Model #ASC7

#### **BACK/SEAT**

Create two and three-tone shell configurations