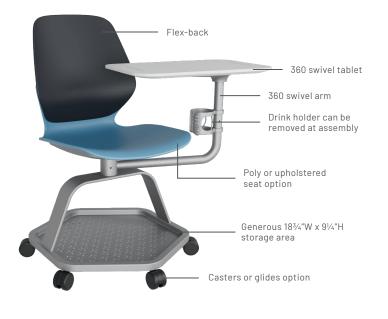

### Dimensions

Seat Height 18¾"H Seat 17¾"W x 21¾"D Back 17"W x 16"H

Tablet 201/2"W x 131/4"D Base Shelf 18¾"W x 9¼"H Overall 31½"W x 26"D x 33¾"H

### BASE

Powder coated steel options. Tablet arm and drink holder will match the base color chosen.

## Adaptive Comfort

Tablet and arm swivel 360 degrees to accommodate right and left-hand use and various seating styles. Flex-back support for all day comfort.