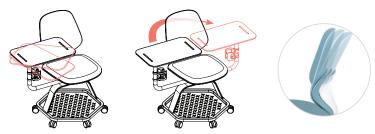

## Adaptive Comfort

Tablet and arm swivel 360 degrees to accommodate right and left-hand use and various seating styles. Flex-back support for all day comfort.