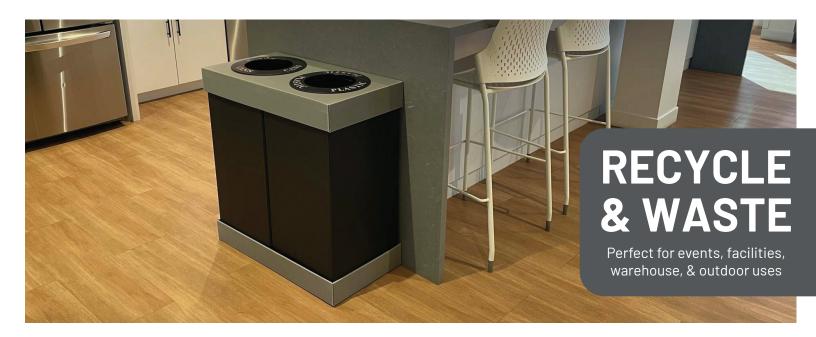

# Recycling Center Ensures Proper Waste Management

#### **DID YOU KNOW?**

Recycling one aluminum can conserves enough energy to power a television for over three hours, according to the Aluminum Association.

The SAFCO At-Your-Disposal Recycling Center keeps recyclables easy-to-manage.