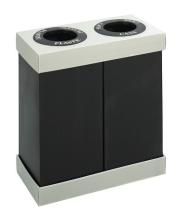

#### **WASTE SEPARATION**

Individual 28 gallon bins securely fit under one lid.

### DESCRIPTION

9794BL

At-Your-Disposal Recycling Center 28 Gallon Double Bin 31"Wx16"Dx33"H

DESCRIPTION