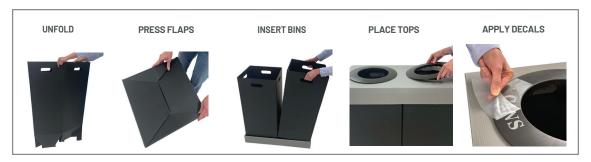

onserves enough energy to power a television for over three hours, according to the Aluminum Association.

The SAFCO At-Your-Disposal Recycling Center keeps recyclables easy-to-manage.

#### **WASTE SEPARATION**

Individual 28 gallon bins securely fit under one lid.

#### **MULTIPLE DECAL OPTIONS**

Includes 12 easy-to-apply decals: Cans, Plastic, Paper, and Waste.





#### **MOISTURE RESISTANT**

Sturdy and durable PE material resists moisture.

#### **RECYCLABLE MATERIAL**

Made of polyethylene material that can be fully recycled after use.



MODEL#

### DESCRIPTION

9794BL

At-Your-Disposal Recycling Center 28 Gallon Double Bin 31"Wx16"Dx33"H



DESCRIPTION

#### MODEL#

9798BL

At-Your-Disposal Recycling Center 28 Gallon Triple Bin 46"Wx16"Dx33"H

#### **EASY ASSEMBLY AND STORAGE**