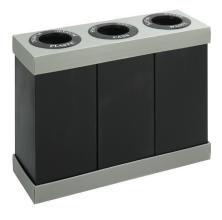

#### **DID YOU KNOW?**

Recycling one aluminum can conserves enough energy to power a television for over three hours, according to the Aluminum Association.

The SAFCO At-Your-Disposal Recycling Center keeps recyclables easy-to-manage.

#### **WASTE SEPARATION**

Individual 28 gallon bins securely fit under one lid.

#### **MULTIPLE DECAL OPTIONS**

Includes 12 easy-to-apply decals: Cans, Plastic, Paper, and Waste.

#### MODEL#

9798BL

At-Your-Disposal Recycling Center 28 Gallon Triple Bin 46"Wx16"Dx33"H