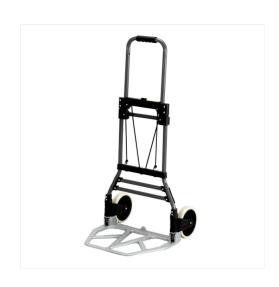

# STOW AWAY® Collapsible Hand Truck

# Model # 4062

The STOW AWAY® Collapsible Hand Truck is a folding hand cart with lightweight steel frame with an aluminum to plate. The telescoping handle and retractable wheels offers users easy hand cart mobility on 7" diameter rubber tires. The toe plat folds up for compact storage. Rated up to 275 lbs.

#### **FEATURES**

- Folding hand cart
- · Lightweight steel frame
- Collapsible hand truck
- · Telescoping handle
- · Retractable wheels
- Fold-up toe plate
- Mobile cart on 7" diameter rubber tires
- Rated up to 275 lbs.
- Aluminum toe plate