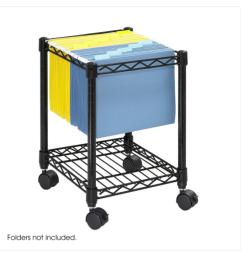

### Model # 5277

The Compact Mobile File Cart is a durable, steel wire constructed file cart on four wheels (two locking). The mobile cart features a bottom shelf for supplies and accommodates letter or legal-size folders.

### FEATURES

- Mobile file cart
- Steel wire construction
- · Accommodates letter or legal-size folders
- · Bottom shelf for supplies
- Mobile cart on four swivel wheels (two locking)