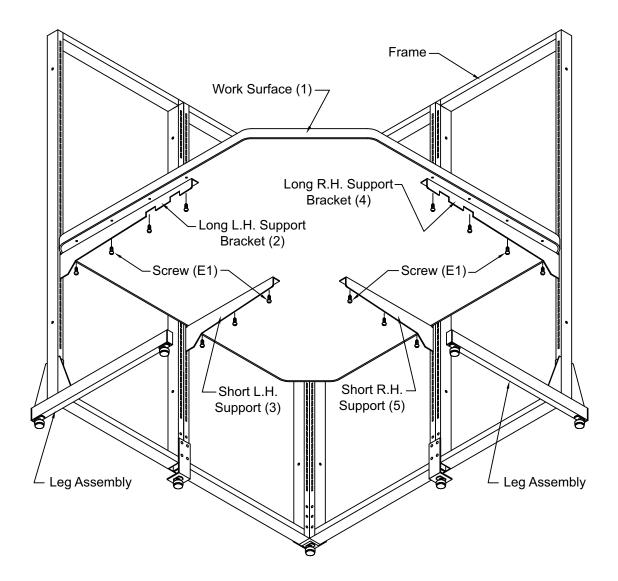

## ASSEMBLY INSTRUCTIONS MAYTRIX<sup>™</sup> LAN FURNITURE 90° CORNER WORK SURFACE

<u>NOTE</u>: Please count and inspect all pieces before disposing of any carton or packing materials.

| COMPONENTS:                                                                |                                 | When ordering components, specific color and/or size information may be required.<br>Contact a Safco Customer Service Representative. 1-888-971-6225 |                                                                  |                                         |
|----------------------------------------------------------------------------|---------------------------------|------------------------------------------------------------------------------------------------------------------------------------------------------|------------------------------------------------------------------|-----------------------------------------|
| REF. #<br>1<br>2<br>3<br>4<br>5                                            | <u>QTY.</u><br>1<br>1<br>1<br>1 | DESCRIPTION<br>TOP<br>L.H. SUPPORT BRACKET (LONG)<br>L.H. SUPPORT (SHORT)<br>R.H. SUPPORT BRACKET (LONG)<br>R.H. SUPPORT (SHORT)                     | PART No.<br>CALL~~**<br>B3865**<br>B4381**<br>B3864**<br>B4382** | ** Denotes Color Code<br>~~Denotes Size |
| HARDWARE BAG (PART No. A7119) *for individual item, order that part number |                                 |                                                                                                                                                      |                                                                  |                                         |
| <u>REF. #</u>                                                              | <u>QTY.</u>                     | DESCRIPTION                                                                                                                                          | PART No.                                                         |                                         |
| E1                                                                         | 14                              | #10 x 3/4 SCREW                                                                                                                                      | X11*                                                             |                                         |

1. Assemble Legs to Frames per instructions included with those components.

2. Select height desired for Work Surface (1) and install Left Brackets (2 & 3), Right Brackets (4 & 5).

3. Position Work Surface (1) on Brackets and install Screws (E1).