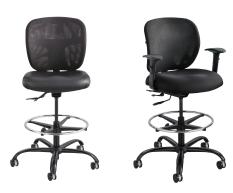

#### **Heavy-Duty Stool**

Model #3394BL (shown with 3399BL Arms), #3394BV Seat Height 23-321/2"H Seat 201/2"W x 20"H Back 183/4"W x 18"H Overall 26"W x 26"D x  $39-48\frac{1}{2}$ "H

### **Fabric options**

SEAT/BACK

Black Vinyl (BV)