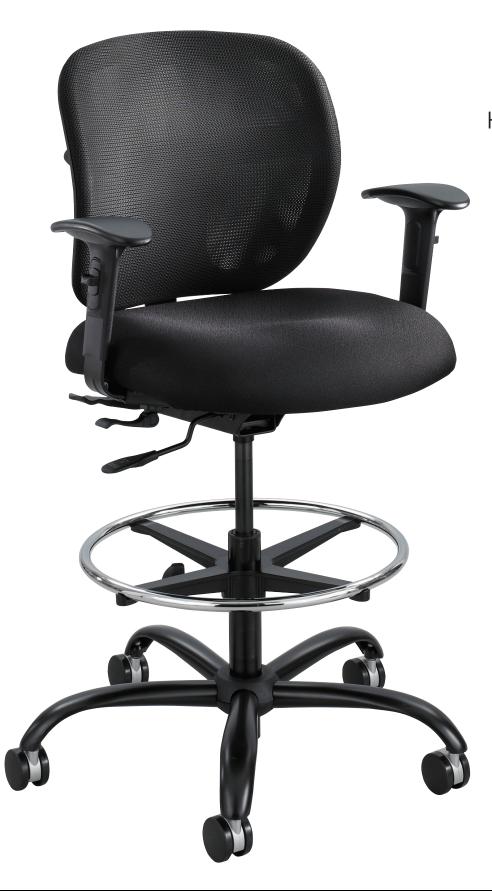

#### **Heavy-Duty Stool**

Model #3394BL (shown with 3399BL Arms), #3394BV Seat Height 23-321/2"H Seat 201/2"W x 20"H Back 183/4"W x 18"H Overall 26"W x 26"D x  $39-48\frac{1}{2}$ "H

## Heavy-duty design.

This extended-height stool includes a breathable mesh back with ample support and ergonomic shaping. The reinforced mechanism with back tilt, as well as back height adjustment, height-adjustable footring and optional t-pad height and width adjustable arms provide added support and stability. Vue™ is rated up to 400 lbs. and 24/7 use. Some assembly required.