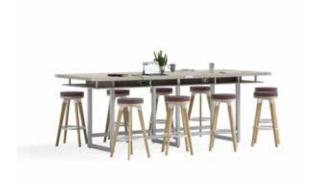

**Layout D** 1 Mirella 12' Seated-Height Table #MRS12STO. 1 Mirella Whiteboard #MRWBSTO. 1 Mirella Wall-Mounted Hutch #MRHTWD72STO.

Layout E 1 Mirella 42" Round Table #MR42WAH. 3 Bandi Shell Stacking Chairs #4275WH.