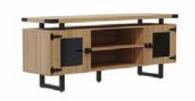

Mirella™ Glass Door Display Cabinet

**Mirella**™ Wood Door Storage Cabinet

Mirella™ 5 Shelf Bookshelf

Mirella™ 3 Shelf Bookshelf

Mirella™ Lateral File

Mirella™ Storage Cabinet

**Mirella** Wall-Mounted Hutch with Glass Doors, available, 66", 72"