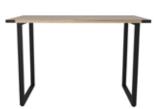

**Mirella**™ Free Standing Desk, available BF/BF, BBB/BF, BBB/BBB

Mirella™ Conference Table, Standing-Height, available 8', 10', 12', 16'

**Mirella™** U-Shaped Configuration Desk, available BF/BF, BBB/BF,

Mirella<sup>™</sup> Conference Table, available 42"

Mirella™ L-Shaped Configuration Desk, available BF/BF, BBB/BF,

Mirella™ End Table

Mirella™ Coffee Table