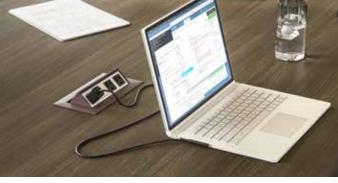

Mirella™ Hutch with Sliding Wood Doors, available, 66", 72"

Mirella™ Lounge Sofa

Mirella™ Lounge Settee

Mirella™ Lounge Chair

**Power Module -** 2 Power Outlets, 1 Data Outlet, USB Power

**Power Module -** Power Module with 2 Power and 2 USB Outlets

**Power Module -** Power Module with 2 Power and 2 USB Outlets, 1 Daisy Chain