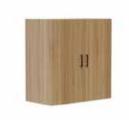

Mirella™ Glass Door Display Cabinet

**Mirella**™ Wood Door Storage Cabinet

Mirella™ 5 Shelf Bookshelf

Mirella™ 3 Shelf Bookshelf

Mirella™ Lateral File

Mirella™ Storage Cabinet

**Mirella** Wall-Mounted Hutch with Glass Doors, available, 66", 72"