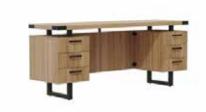

**Mirella**™ Free Standing Desk, available BF/BF, BBB/BF, BBB/BBB

Mirella™ Conference Table, Standing-Height, available 8', 10', 12', 16'

**Mirella™** U-Shaped Configuration Desk, available BF/BF, BBB/BF,