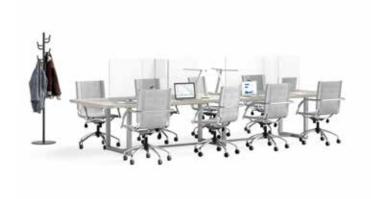

**Layout B** 1 Mirella L-Shaped Desk #MRLBF6636.1 Mirella Low Wall Cabinet #MRLWCWDSDD.1 Mirella 5 Shelf Bookcase #MRBS5SDD.1 Vamp LED Light #1001SL.

Layout C Mirella 12' Standing-Height Table #MRH12WAH.