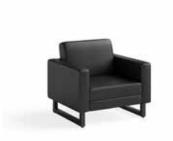

Mirella™ Hutch with Sliding Wood Doors, available, 66", 72"

Mirella™ Lounge Sofa

Mirella™ Lounge Settee

Mirella™ Lounge Chair

**Power Module -** 2 Power Outlets, 1 Data Outlet, USB Power

**Power Module -** Power Module with 2 Power and 2 USB Outlets