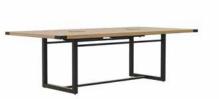

**Layout F** 1 Mirella 12"Seated-Height Table #MRS12SGY. Hook Head Coat Rack #4241BL.

14 Mirella™ Collection Mirella™ Collection 15

Mirella™ Reception Desk with Glass Countertop

Mirella™ Conference Table, Sitting-Height, available 8', 10', 12', 16'