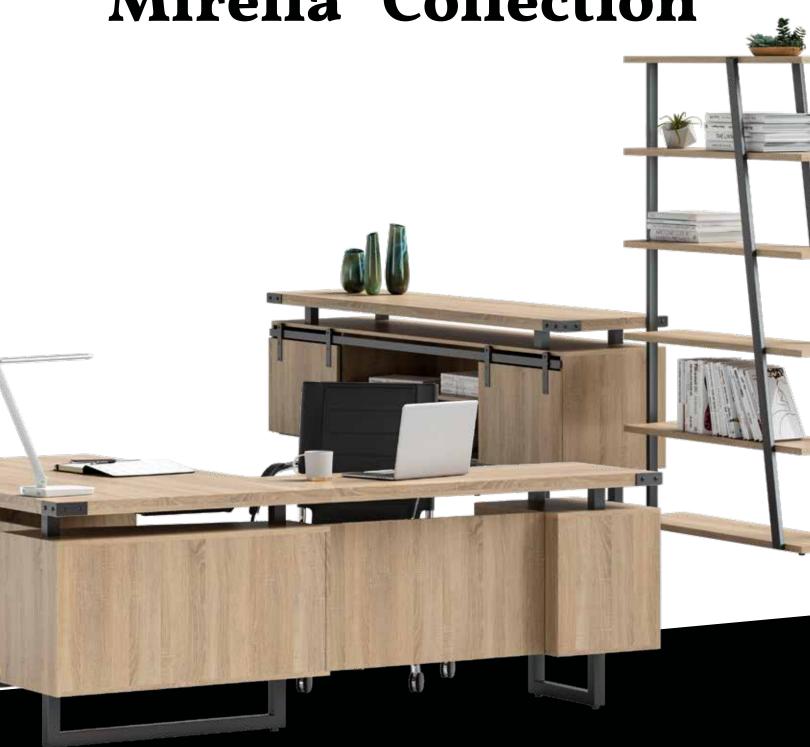

# Mirella<sup>™</sup> Collection

Floating worksurfaces and decorative residential-style hardware, combine with essential features, such as integrated power and versatile storage, for a flawless blend of form and function.

Layout A 1 Mirella Freestanding Desk #MRDFF7236SDD. 1 Vamp LED Light

**Layout B** 1 Mirella L-Shaped Desk #MRLBF6636.1 Mirella Low Wall Cabinet #MRLWCWDSDD.1 Mirella 5 Shelf Bookcase #MRBS5SDD.1 Vamp LED Light #1001SL.

Layout C Mirella 12' Standing-Height Table #MRH12WAH.