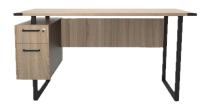

Mirella™ SOHO Table Desk

Mirella™ SOHO Table Desk with Drawer

**Mirella**™ S0H0 Table Desk with Built-In Locking Pedestal

Mirella™ Wall-Mounted Hutch with Sliding Wood Doors, available, 66", 72"

Mirella™ Hutch with Glass Doors, available, 66", 72"