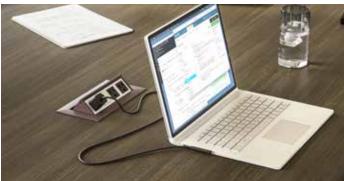

Mirella™ Hutch with Sliding Wood Doors, available, 66", 72"

Mirella™ Lounge Sofa

Mirella™ Lounge Settee

Mirella™ Lounge Chair

**Power Module -** 2 Power Outlets, 1 Data Outlet, USB Power

**Power Module -** Power Module with 2 Power and 2 USB Outlets

**Power Module -** Power Module with 2 Power and 2 USB Outlets, 1 Daisy Chain