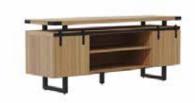

Mirella™ Glass Door Display Cabinet

**Mirella**™ Wood Door Storage Cabinet

Mirella™ 5 Shelf Bookshelf

Mirella™ 3 Shelf Bookshelf

Mirella™ Lateral File

Mirella™ Storage Cabinet

**Mirella** Wall-Mounted Hutch with Glass Doors, available, 66", 72"