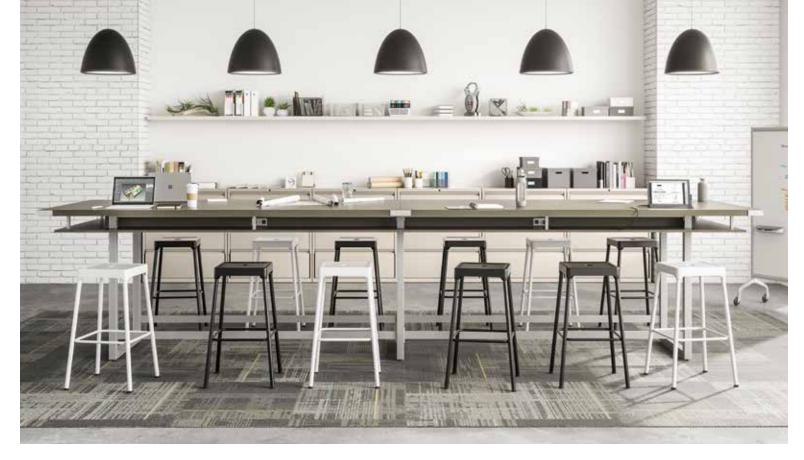

**Layout B** 1 Mirella L-Shaped Desk #MRLBF6636.1 Mirella Low Wall Cabinet #MRLWCWDSDD.1 Mirella 5 Shelf Bookcase #MRBS5SDD.1 Vamp LED Light #1001SL.

Layout C Mirella 12' Standing-Height Table #MRH12WAH.