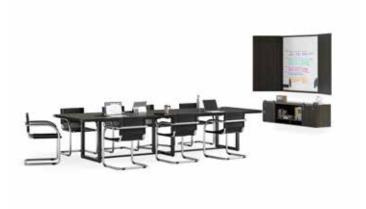

**Layout D** 1 Mirella 12' Seated-Height Table #MRS12STO. 1 Mirella Whiteboard #MRWBSTO. 1 Mirella Wall-Mounted Hutch #MRHTWD72STO.

Layout E 1 Mirella 42" Round Table #MR42WAH. 3 Bandi Shell Stacking Chairs #4275WH.