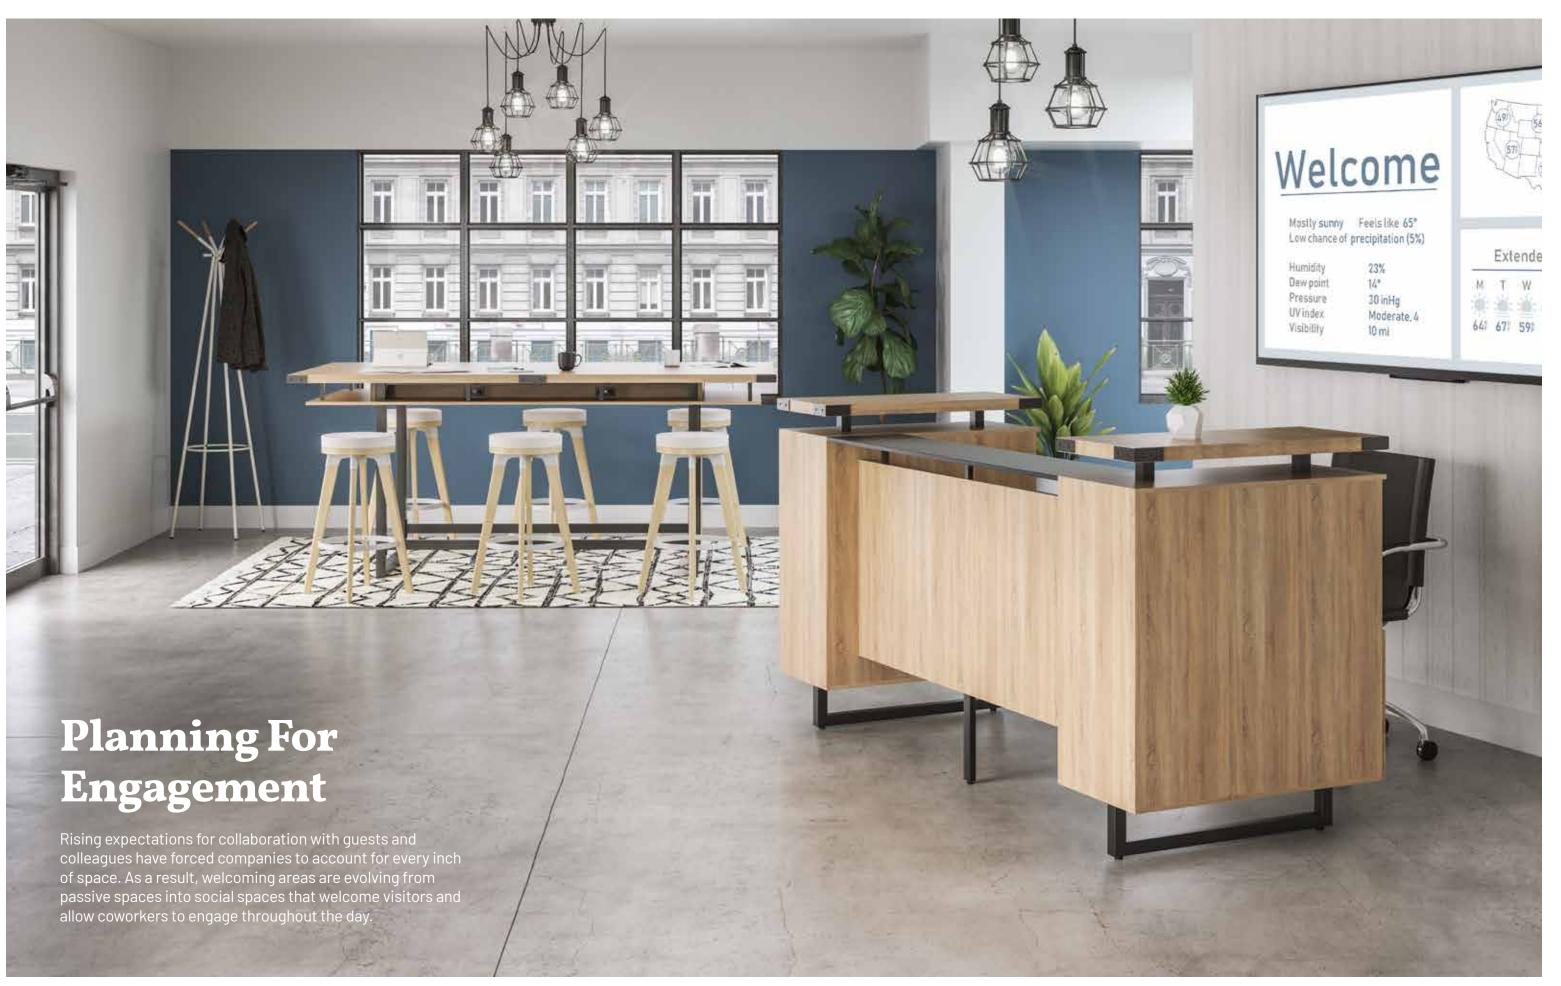

## **Move Ideas Forward**

The way we work is ever-changing. Workdays are fluid. People and projects are in constant motion. Mirella™ supports the new workday with various-sized seated and standing-height tables that integrate technology to seamlessly blend comfort and convenience for groups of any size.

# **Sparking Creativity**

Providing creative spaces that help drive new ideas forward are essential catalysts to innovation. Whether used for hands-on problem solving and prototyping or to support a more relaxed brainstorming session, the Mirella™ collection transforms spaces into creative hubs that empower employees to think outside the box.