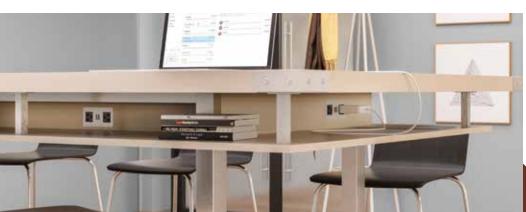

Floating worksurfaces and decorative residential-style hardware, combine with essential features, such as integrated power and versatile storage, for a flawless blend of form and function.

Layout A 1 Mirella Freestanding Desk #MRDFF7236SDD. 1 Vamp LED Light

Mirella™ Hutch with Sliding Wood Doors, available, 66", 72"

Mirella™ Lounge Sofa

Mirella™ Lounge Settee

Mirella™ Lounge Chair

**Power Module -** 2 Power Outlets, 1 Data Outlet, USB Power

**Power Module -** Power Module with 2 Power and 2 USB Outlets

**Power Module -** Power Module with 2 Power and 2 USB Outlets, 1 Daisy Chain