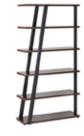

**Layout B** 1 Mirella L-Shaped Desk #MRLBF6636.1 Mirella Low Wall Cabinet #MRLWCWDSDD.1 Mirella 5 Shelf Bookcase #MRBS5SDD.1 Vamp LED Light #1001SL.

Layout C Mirella 12' Standing-Height Table #MRH12WAH.