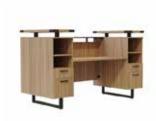

**Layout F** 1 Mirella 12"Seated-Height Table #MRS12SGY. Hook Head Coat Rack #4241BL.

14 Mirella™ Collection Mirella™ Collection 15

Mirella™ Reception Desk with Glass Countertop

Mirella™ Conference Table, Sitting-Height, available 8', 10', 12', 16'