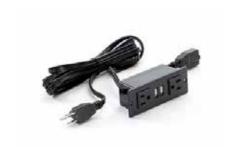

Mirella™ Glass Door Display Cabinet



**Mirella**™ Wood Door Storage Cabinet



Mirella™ 5 Shelf Bookshelf



Mirella™ 3 Shelf Bookshelf



Mirella™ Lateral File



Mirella™ Storage Cabinet



**Mirella** Wall-Mounted Hutch with Glass Doors, available, 66", 72"



Mirella™ SOHO Table Desk



Mirella™ SOHO Table Desk with Drawer



**Mirella**™ S0H0 Table Desk with Built-In Locking Pedestal



Mirella™ Wall-Mounted Hutch with Sliding Wood Doors, available, 66", 72"



Mirella™ Hutch with Glass Doors, available, 66", 72"



Mirella™ Hutch with Sliding Wood Doors, available, 66", 72"



Mirella™ Lounge Sofa



Mirella™ Lounge Settee



Mirella™ Lounge Chair





**Power Module -** 2 Power Outlets, 1 Data Outlet, USB Power



**Power Module -** Power Module with 2 Power and 2 USB Outlets



**Power Module -** Power Module with 2 Power and 2 USB Outlets, 1 Daisy Chain

# Mirella<sup>™</sup> Collection