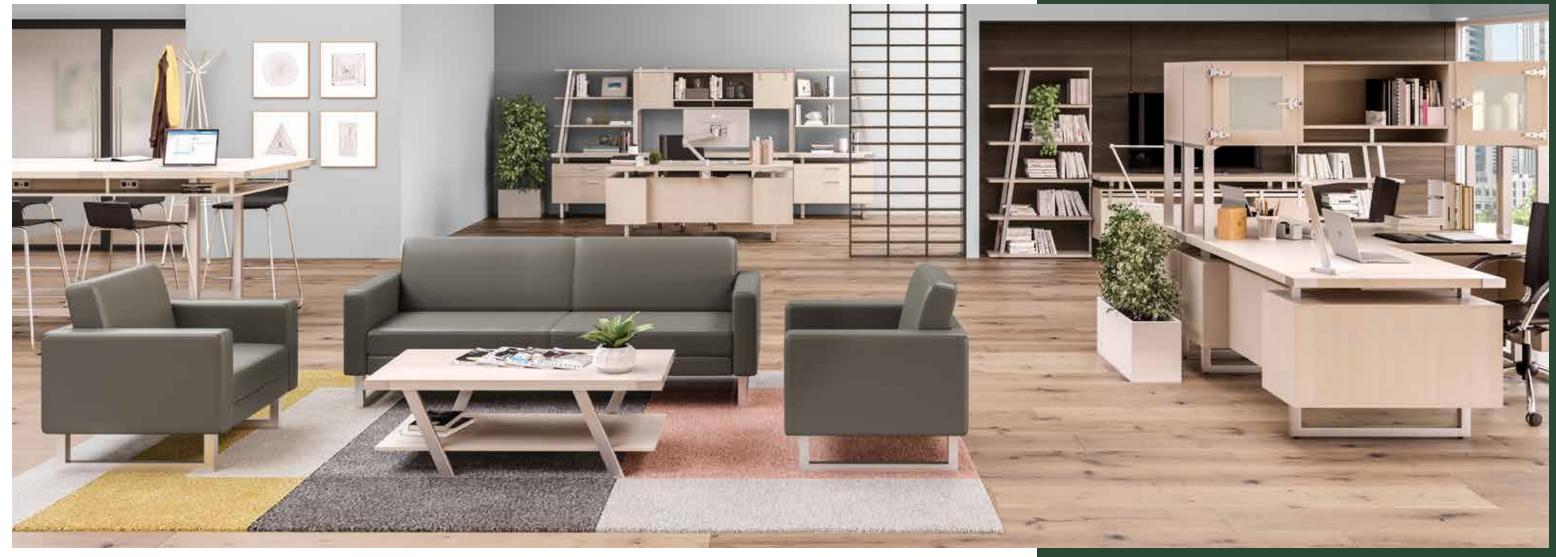

## Hardworking Like You

Workers that rely on privacy and focus still find the private office valuable. What has changed is the way these spaces are designed to support well-being, concentration and impromptu meetings in an ever-shrinking footprint. Mirella's desk, tables and storage elements transform static enclosed spaces into hardworking, multi-tasking areas.

### Mirella Lounge Seating

Black Vinyl

Gray Vinyl

Cognac Vinyl

Mirella™ Hutch with Sliding Wood Doors, available, 66", 72"

Mirella™ Lounge Sofa

Mirella™ Lounge Settee

Mirella™ Lounge Chair

**Power Module -** 2 Power Outlets, 1 Data Outlet, USB Power

**Power Module -** Power Module with 2 Power and 2 USB Outlets