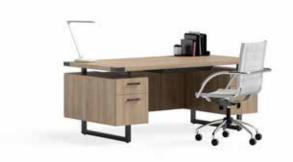

**Mirella**™ Free Standing Desk, available BF/BF, BBB/BF, BBB/BBB

Mirella™ Conference Table, Standing-Height, available 8', 10', 12', 16'

**Mirella™** U-Shaped Configuration Desk, available BF/BF, BBB/BF,