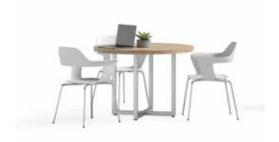

**Layout D** 1 Mirella 12' Seated-Height Table #MRS12STO. 1 Mirella Whiteboard #MRWBSTO. 1 Mirella Wall-Mounted Hutch #MRHTWD72STO.

Layout E 1 Mirella 42" Round Table #MR42WAH. 3 Bandi Shell Stacking Chairs #4275WH.