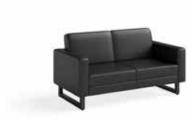

Mirella™ Hutch with Sliding Wood Doors, available, 66", 72"

Mirella™ Lounge Sofa

Mirella™ Lounge Settee

Mirella™ Lounge Chair

**Power Module -** 2 Power Outlets, 1 Data Outlet, USB Power

**Power Module -** Power Module with 2 Power and 2 USB Outlets