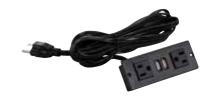

Mirella™ Hutch with Sliding Wood Doors, available, 66", 72"

Mirella™ Lounge Sofa

Mirella™ Lounge Settee

Mirella™ Lounge Chair

**Power Module -** 2 Power Outlets, 1 Data Outlet, USB Power

**Power Module -** Power Module with 2 Power and 2 USB Outlets