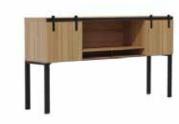

## Mirella Lounge Leg Options

Silver

16 Mirella™ Collection Mirella™ Collection 17

**Mirella**<sup>™</sup> Free Standing Credenza, BF/BF, BBB/BF, BBB/BBB

Mirella™ Low Wall Cabinet Glass Doors

**Mirella**<sup>™</sup> Low Wall Cabinet Wood Doors

Mirella™ Glass Door Display Cabinet

**Mirella**™ Wood Door Storage Cabinet

Mirella™ 5 Shelf Bookshelf

Mirella™ 3 Shelf Bookshelf

Mirella™ Lateral File

Mirella™ Storage Cabinet

**Mirella** Wall-Mounted Hutch with Glass Doors, available, 66", 72"