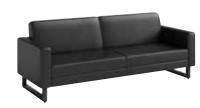

Mirella™ Hutch with Sliding Wood Doors, available, 66", 72"

Mirella™ Lounge Sofa

Mirella™ Lounge Settee

Mirella™ Lounge Chair

**Power Module -** 2 Power Outlets, 1 Data Outlet, USB Power

**Power Module -** Power Module with 2 Power and 2 USB Outlets