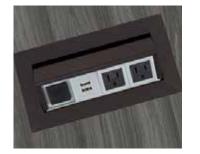

Mirella™ Hutch with Sliding Wood Doors, available, 66", 72"

Mirella™ Lounge Sofa

Mirella™ Lounge Settee

Mirella™ Lounge Chair

**Power Module -** 2 Power Outlets, 1 Data Outlet, USB Power

**Power Module -** Power Module with 2 Power and 2 USB Outlets