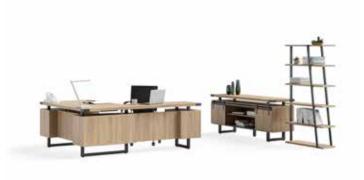

**Mirella**™ Free Standing Desk, available BF/BF, BBB/BF, BBB/BBB

Mirella™ Conference Table, Standing-Height, available 8', 10', 12', 16'

**Mirella™** U-Shaped Configuration Desk, available BF/BF, BBB/BF,

Mirella™ Glass Door Display Cabinet

**Mirella**™ Wood Door Storage Cabinet

Mirella™ 5 Shelf Bookshelf

Mirella™ 3 Shelf Bookshelf

Mirella™ Lateral File

Mirella™ Storage Cabinet

**Mirella** Wall-Mounted Hutch with Glass Doors, available, 66", 72"