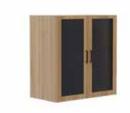

## Mirella Lounge Leg Options

Silver

16 Mirella™ Collection Mirella™ Collection 17

**Mirella**<sup>™</sup> Free Standing Credenza, BF/BF, BBB/BF, BBB/BBB

Mirella™ Low Wall Cabinet Glass Doors

**Mirella**<sup>™</sup> Low Wall Cabinet Wood Doors

Mirella™ Glass Door Display Cabinet

**Mirella**™ Wood Door Storage Cabinet

Mirella™ 5 Shelf Bookshelf

Mirella™ 3 Shelf Bookshelf

Mirella™ Lateral File

Mirella™ Storage Cabinet

**Mirella** Wall-Mounted Hutch with Glass Doors, available, 66", 72"