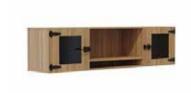

Mirella™ Glass Door Display Cabinet

**Mirella**™ Wood Door Storage Cabinet

Mirella™ 5 Shelf Bookshelf

Mirella™ 3 Shelf Bookshelf

Mirella™ Lateral File

Mirella™ Storage Cabinet

**Mirella** Wall-Mounted Hutch with Glass Doors, available, 66", 72"

Mirella™ SOHO Table Desk

Mirella™ SOHO Table Desk with Drawer

**Mirella**™ S0H0 Table Desk with Built-In Locking Pedestal

Mirella™ Wall-Mounted Hutch with Sliding Wood Doors, available, 66", 72"

Mirella™ Hutch with Glass Doors, available, 66", 72"