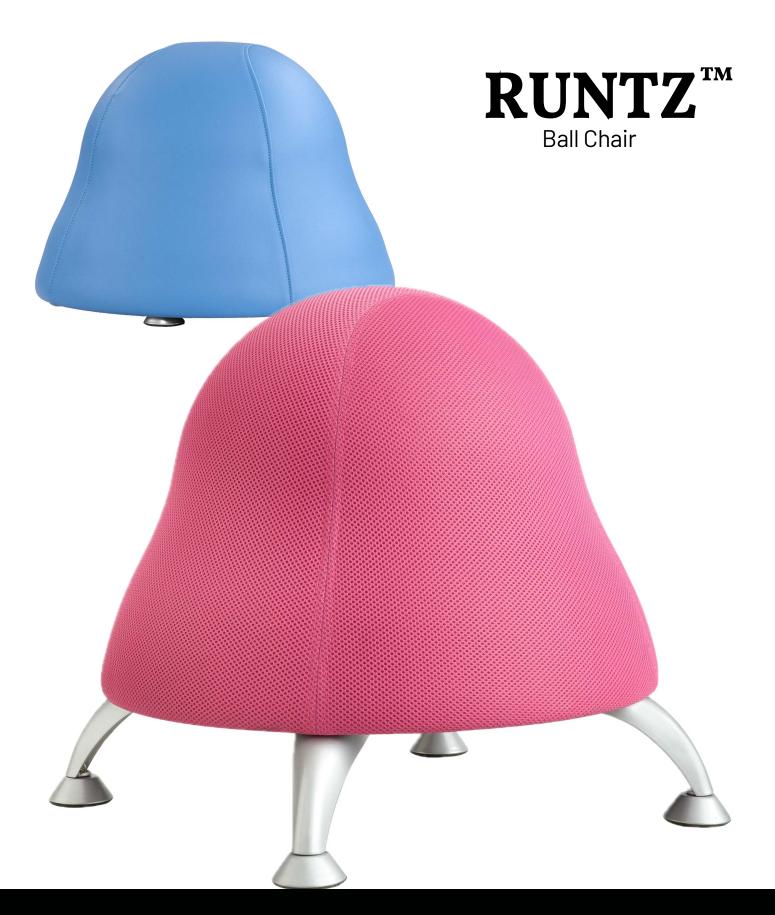

#### Vinyl Ball Chair

Model #4756 Seat Height 13<sup>1</sup>/<sub>2</sub>" or 17"H Seat Diameter 12" Overall  $22^{1}/_{2}$ "W x  $22^{1}/_{2}$ "D x  $13^{1}/_{2}$ " or 17"H

#### Mesh Ball Chair

Model #4755 Seat Height 13<sup>1</sup>/<sub>2</sub>" or 17"H Seat Diameter 12" Overall  $22^{1}/_{2}$ "W x  $22^{1}/_{2}$ "D x  $13^{1}/_{2}$ " or 17"H

# Bouncing to the School Day beat.

Designed to promote active movement throughout the day to help combat the negative effects of inactivity. Available in a mesh fabric or easy to clean vinyl with an anti-burst exercise ball, four powder coated legs, feet and stationary glides for stability and varied heights. Seat height will lower when occupied, 275 lbs. weight capacity. Pump included. CPSIA Compliant. Assembly required.