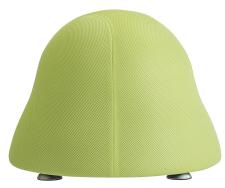

### **Fabric Options**

Licorice(BL) Blue(BU) Bubble Gum(PI) Orange(OR) Sour Apple(GS)