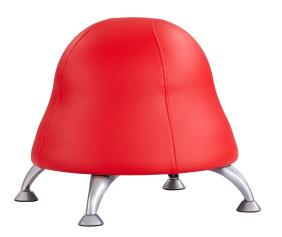

SAFCO

# Statement of Line





#### Vinyl Ball Chair

Model #4756 Seat Height 13<sup>1</sup>/<sub>2</sub>" or 17"H Seat Diameter 12" Overall  $22^{1}/_{2}$ "W x  $22^{1}/_{2}$ "D x  $13^{1}/_{2}$ " or 17"H

#### Mesh Ball Chair

Model #4755 Seat Height 13<sup>1</sup>/<sub>2</sub>" or 17"H Seat Diameter 12" Overall  $22^{1}/_{2}$ "W x  $22^{1}/_{2}$ "D x  $13^{1}/_{2}$ " or 17"H

# Bouncing to the School Day beat.

Designed to promote active movement throughout the day to help combat the negative effects of inactivity. Available in a mesh fabric or easy to clean vinyl with an anti-burst exercise ball, four powder coated legs, feet and stationary glides for stability and varied heights. Seat height will lower when occupied, 275 lbs. weight capacity. Pump included. CPSIA Compliant. Assembly required.

## **Vinyl Option