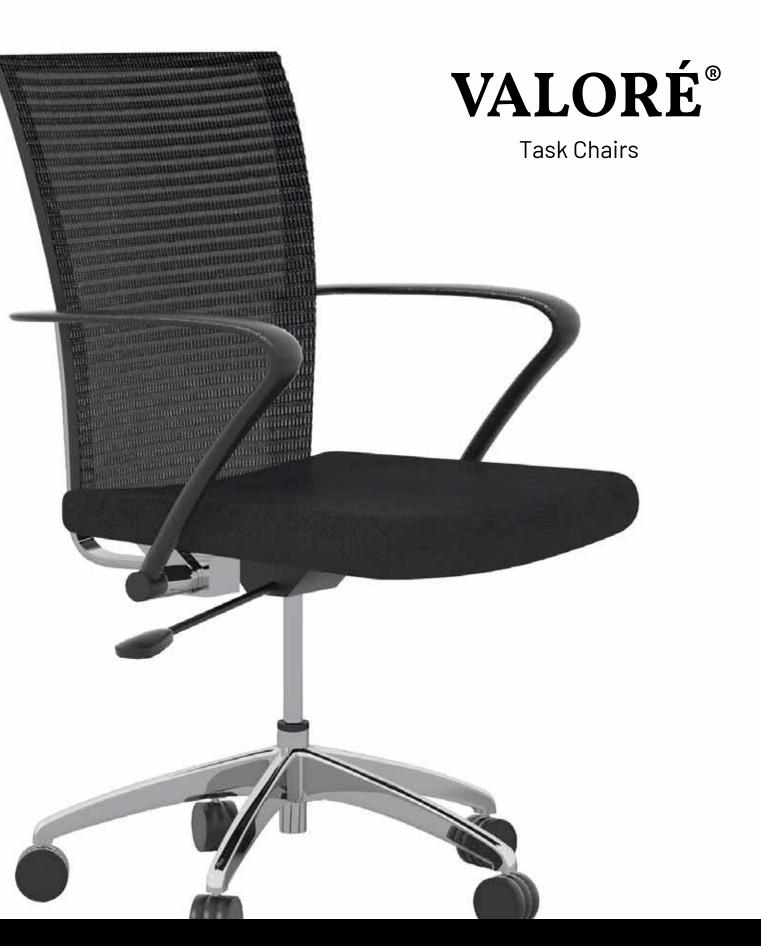

## Comfortable and stylish.

The high-back design of this chair features a gentle recline for optimal comfort. Built with a stylish chrome frame to coordinate with any contemporary décor and a breathable mesh back available in Black, Silver or Red. The comfortable seat is available in Origin Jet fabric. All anchored on a 5-Star, 27" aluminum base and dual-hooded casters for optimal mobility and easy reconfiguration of space as needed. 300 lb. weight capacity. To see the full Valoré offering visit the Valoré landing page or see the Valoré brochure.