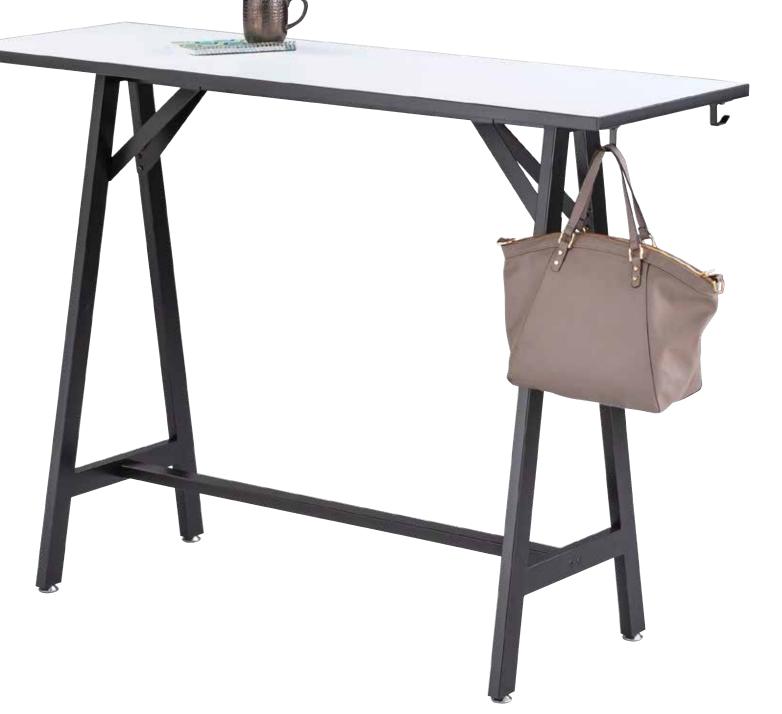

## **Teaming Table**

Model #s SPK7024, Overall 70"W x 24"D x 42"H SPK7020, Overall 70"W x 20"D x 42"H SPK6024, Overall 60"W x 24"D x 42"H SPK6020, Overall 60"W x 20"D x 42"H

## Ignite the workplace.

If your current office setup leaves something to be desired, rekindle the activity and creativity of the workplace with Spark<sup>™</sup> Teaming Tables. The small footprint can be used alone or with additional tables to create an environment that will spark conversations among coworkers and light a fire of productivity. Builtin hooks under the tabletop provide convenient storage for bags, purses, jackets or other personal items. Sturdy steel base with a powder coat finish is perfect for long-lasting durability. Quick ship models listed, see Safco price list for specifying configured options.