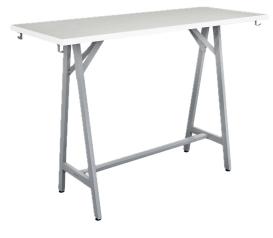

## **Teaming Table**

Model #s SPK7024, Overall 70"W x 24"D x 42"H SPK7020, Overall 70"W x 20"D x 42"H SPK6024, Overall 60"W x 24"D x 42"H SPK6020, Overall 60"W x 20"D x 42"H

## Ignite the workplace.

If your current office setup leaves something to be desired, rekindle the activity and creativity of the workplace with Spark<sup>™</sup> Teaming Tables. The small footprint can be used alone or with additional tables to create an environment that will spark conversations among coworkers and light a fire of productivity. Builtin hooks under the tabletop provide convenient storage for bags, purses, jackets or other personal items. Sturdy steel base with a powder coat finish is perfect for long-lasting durability. Quick ship models listed, see Safco price list for specifying configured options.