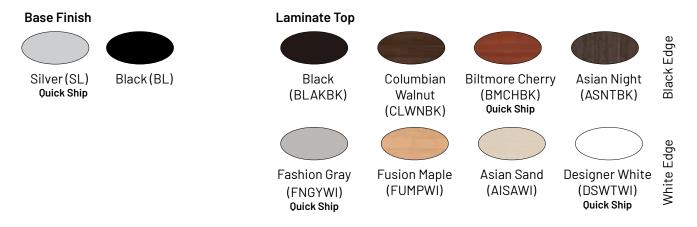

el #s SPK7024, Overall 70"W x 24"D x 42"H SPK7020, Overall 70"W x 20"D x 42"H SPK6024, Overall 60"W x 24"D x 42"H SPK6020, Overall 60"W x 20"D x 42"H

## Ignite the workplace.

If your current office setup leaves something to be desired, rekindle the activity and creativity of the workplace with Spark<sup>™</sup> Teaming Tables. The small footprint can be used alone or with additional tables to create an environment that will spark conversations among coworkers and light a fire of productivity. Builtin hooks under the tabletop provide convenient storage for bags, purses, jackets or other personal items. Sturdy steel base with a powder coat finish is perfect for long-lasting durability. Quick ship models listed, see Safco price list for specifying configured options.

## **Color options**