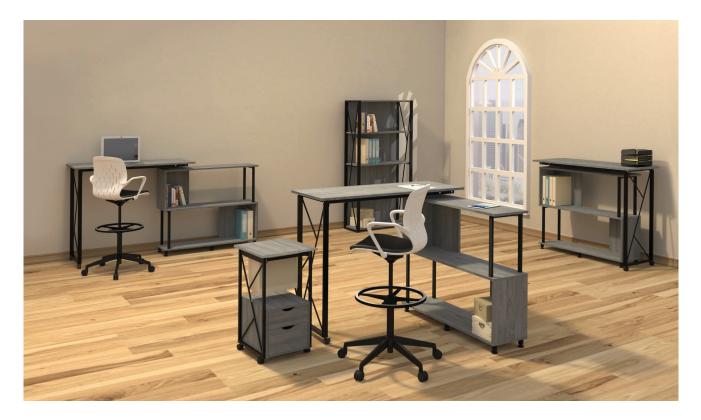

# MOOD™SOHOLINEDESIGNED WITH YOUR MOOD IN MIND

Lose any bad work attitude with the Mood<sup>™</sup> collection. With a bookshelf, standing desk and storage pedestal all in Gray, it's sure to have everything that your small or home office needs. We already know you'll be excited to get to work – no mood ring necessary.

## **PRODUCT SPECS & FEATURES**

- Collection includes a bookshelf, storage pedestal and standing desk with rotating work surface
- All products feature sturdy, powder coated steel construction and laminate finishes for long-lasting durability
- Classic design and Gray color matches the décor of any space