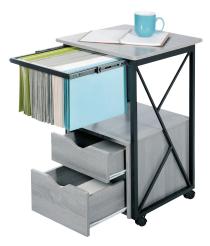

#### » STORAGE PEDESTAL | 1906GR

- Two drawers provide space-saving storage
- Additional open compartment for added storage space as needed
- Versatile design allows it to be used on its own or nested underneath work surfaces
- Mobile on four casters (two locking) LIST PRICE: \$250.00 | 17%"W x 17%"D x 30"H