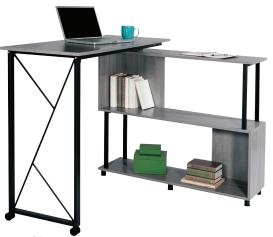

#### » STANDING DESK WITH ROTATING WORK SURFACE | 1904GR

- Top portion swings open to provide additional workspace as needed or can be nested to save space
- Rotating work surface can be mounted on right or left side during assembly to suit the space
- Two casters allow desktop to be moved for easy reconfiguration

LIST PRICE: \$350.00 | 53¼-87¼"W x 21¾-53¾"D x 42¼"H

- » BOOKCASE | 1903GR
- Four shelves for storage of books, files, office supplies or other resources
- Wall anchors included for stability LIST PRICE: \$325.00 | 31½"W x 12"D x 60"H