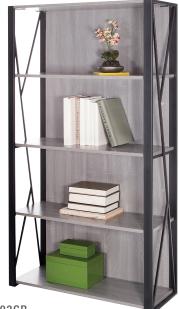

LIST PRICE: \$350.00 | 53¼-87¼"W x 21¾-53¾"D x 42¼"H

- » BOOKCASE | 1903GR
- Four shelves for storage of books, files, office supplies or other resources
- Wall anchors included for stability LIST PRICE: \$325.00 | 31½"W x 12"D x 60"H