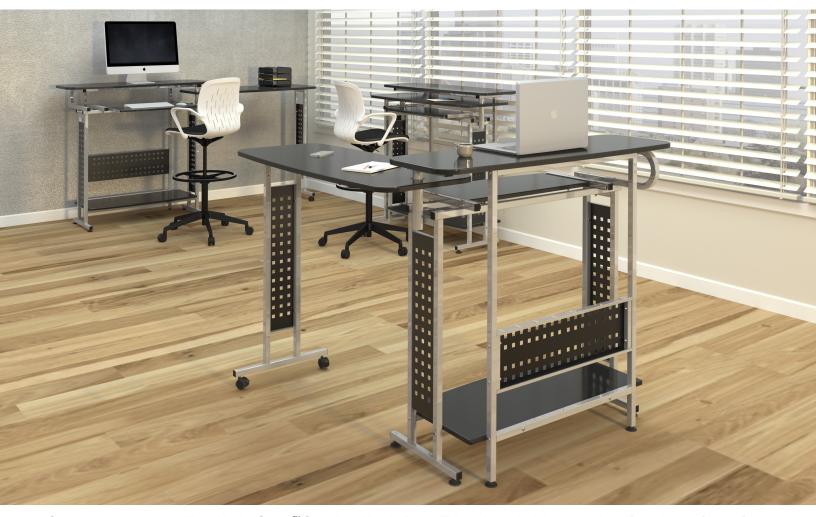

## SCOOT™ SHIFT STANDING-HEIGHT DESK-

SHIFT YOUR PERSPECTIVE

Scoot on over to versatility with the Scoot™ Standing-Height Desk. This unique desk has a work surface that shifts out from its nested position for additional workspace as needed, allowing you to easily stand out in your field.

## Scoot™ Shift Standing-Height Desk 1974BL

- Versatile, standing-height desk option that can help save space
- Top portion swings open to provide additional workspace or nests to reduce footprint of the product
- Shifting work surface can be mounted on either right or left side during assembly to suit the space and the user
- Standing height helps promote an active working environment and may help promote additional calorie burn and increased focus over sitting
- Constructed of a durable steel frame with powder coat finish for chip resistance
- Durable laminate desktop
- Complements the entire Scoot line of products for a cohesive work environment