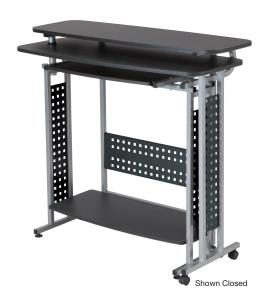

## SCOOT™ SHIFT STANDING-HEIGHT DESK-

SHIFT YOUR PERSPECTIVE

Scoot on over to versatility with the Scoot™ Standing-Height Desk. This unique desk has a work surface that shifts out from its nested position for additional workspace as needed, allowing you to easily stand out in your field.

## Scoot™ Shift Standing-Height Desk 1974BL

- Versatile, standing-height desk option that can help save space
- Top portion swings open to provide additional workspace or nests to reduce footprint of the product
- Shifting work surface can be mounted on either right or left side during assembly to suit the space and the user
- Standing height helps promote an active working environment and may help promote additional calorie burn and increased focus over sitting
- Constructed of a durable steel frame with powder coat finish for chip resistance
- Durable laminate desktop
- Complements the entire Scoot line of products for a cohesive work environment

LIST PRICE: \$350.00 | 471/4"W x 20"D x 431/4"H