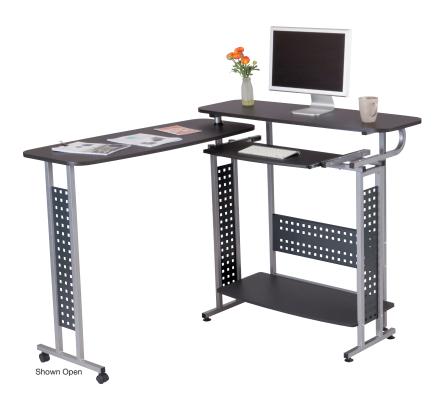

## SCOOT™ SHIFT STANDING-HEIGHT DESK-

SHIFT YOUR PERSPECTIVE

Scoot on over to versatility with the Scoot™ Standing-Height Desk. This unique desk has a work surface that shifts out from its nested position for additional workspace as needed, allowing you to easily stand out in your field.

## Scoot™ Shift Standing-Height Desk 1974BL

- Versatile, standing-height desk option that can help save space
- Top portion swings open to provide additional workspace or nests to reduce footprint of the product
- Shifting work surface can be mounted on either right or left side during assembly to suit the space and the user
- Standing height helps promote an active working environment and may help promote additional calorie burn and increased focus over sitting
- Constructed of a durable steel frame with powder coat finish for chip resistance
- Durable laminate desktop
- Complements the entire Scoot line of products for a cohesive work environment

LIST PRICE: \$350.00 | 471/4"W x 20"D x 431/4"H