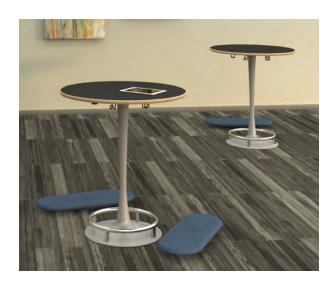

## FOCAL™ COLLISION TABLE

THE ONE COLLISION YOU SHOULDN'T AVOID

The Focal<sup>™</sup> Collision Table is the perfect solution for any group who loves on-the-fly meetings, collaboration or versatile touchdown spaces. With discreet hooks for Mogo Seats and durable materials, this table will make any space convertible.

## PRODUCT SPECS & FEATURES

- The Focal™ Collision Table is perfect for quick meetings, informal gatherings, collaboration, lunches or breaks
- Bistro-height table allows for the option to stand or perch during use for a more active work option
- Includes discreet steel hooks under the tabletop for holding up to five Focal™ Mogo Seats (FKS-1000, sold separately)
- Tabletop is made of Baltic birch and is available in Dry Erase, White Laminate or Black Laminate finish to suit personal preference or décor
- Table base constructed from sturdy spun aluminum for long-lasting durability
- Base includes a brushed stainless steel footrest bar for a comfortable support while standing or perching and to allow users to shift their positions
- Pairs well with leaning or perch seating to help combat fatigue caused by standing
- Bundles available to make it easier than ever to create a cohesive, active workspace