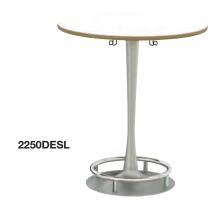

Table Base / 2251SL

PRICE: \$420.00 | 22W x 22D x 383/4"H

Black Top / 2252BL Dry Erase Top / 2252DE White Top / 2252WH

PRICE: \$395.00 | 38W x 38D x 1"H

**Collision Table Kit** 

Black Top and Silver Base / 2250BLSL Dry Erase Top and Silver Base / 2250DESL White Top and Silver Base / 2250WHSL PRICE: \$815.00 | 38W x 38D x 40"H