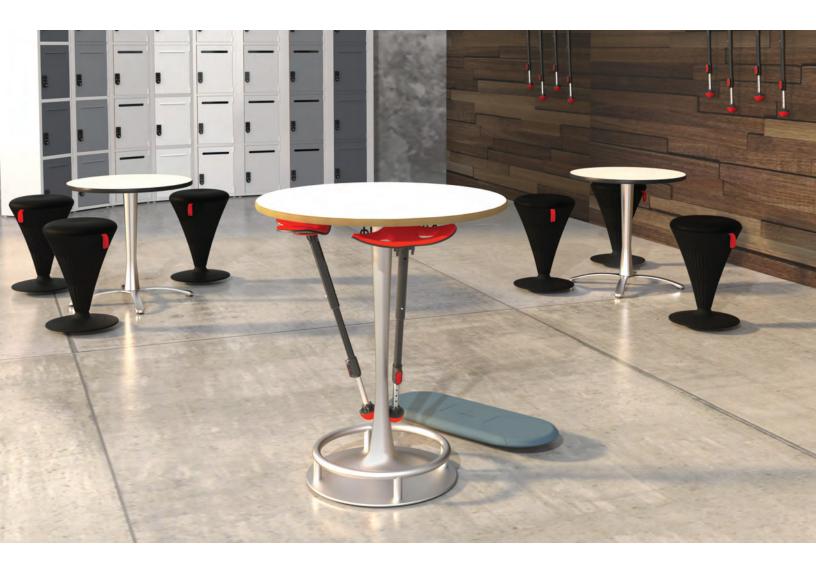

## FOCAL™ COLLISION TABLE

THE ONE COLLISION YOU SHOULDN'T AVOID

The Focal<sup>™</sup> Collision Table is the perfect solution for any group who loves on-the-fly meetings, collaboration or versatile touchdown spaces. With discreet hooks for Mogo Seats and durable materials, this table will make any space convertible.

## PRODUCT SPECS & FEATURES

- The Focal™ Collision Table is perfect for quick meetings, informal gatherings, collaboration, lunches or breaks
- Bistro-height table allows for the option to stand or perch during use for a more active work option
- Includes discreet steel hooks under the tabletop for holding up to five Focal™ Mogo Seats (FKS-1000, sold separately)
- Tabletop is made of Baltic birch and is available in Dry Erase, White Laminate or Black Laminate finish to suit personal preference or décor
- Table base constructed from sturdy spun aluminum for long-lasting durability
- Base includes a brushed stainless steel footrest bar for a comfortable support while standing or perching and to allow users to shift their positions
- Pairs well with leaning or perch seating to help combat fatigue caused by standing
- Bundles available to make it easier than ever to create a cohesive, active workspace

## **APPLICATIONS**

- Open office spaces
- Breakrooms
- Meeting rooms
- Training spaces
- Touchdown or collaboration point

For more information on this product please visit safcoproducts.com.