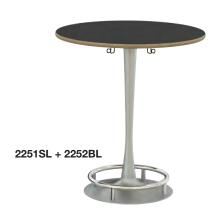

Table Base / 2251SL

PRICE: \$420.00 | 22W x 22D x 383/4"H

Black Top / 2252BL Dry Erase Top / 2252DE White Top / 2252WH

PRICE: \$395.00 | 38W x 38D x 1"H

**Collision Table Kit** 

Black Top and Silver Base / 2250BLSL Dry Erase Top and Silver Base / 2250DESL White Top and Silver Base / 2250WHSL PRICE: \$815.00 | 38W x 38D x 40"H