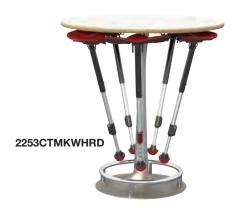

Collision Table & Mogo Seat Bundles
Each bundle includes 5 Mogos of the chosen color
Black Top, Black Mogo / 2253CTMKBLBL
Black Top, Red Mogo / 2253CTMKBLRD
Dry Erase Top, Black Mogo / 2253CTMKDEBL
Dry Erase Top, Red Mogo / 2253CTMKDERD
White Top, Black Mogo / 2253CTMKWHBL
White Top, Red Mogo / 2253CTMKWHRD

PRICE: \$1435.00