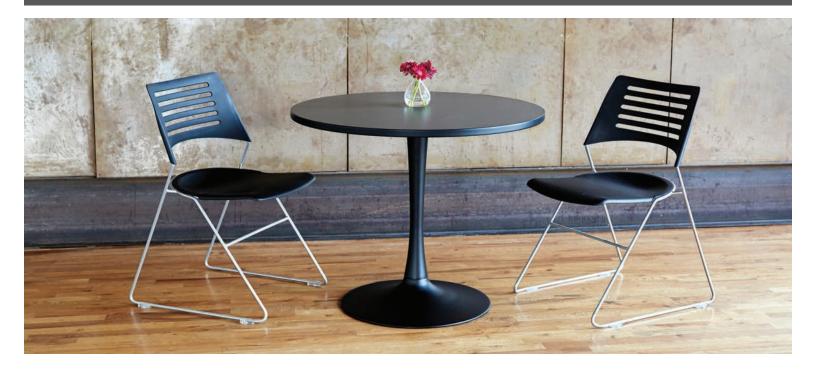

## **BISTRO & SITTING-HEIGHT**

- available as 42"h bistro table or 29"h sitting-height table
- three different sizes and two different tabletop shapes
- tops have 1" high-pressure laminate with 3mm vinyl t-molded edging
- choose from steel x style or trumpet base
- black or metallic gray base
- x style base includes levelers for use on uneven surfaces
- 19 designer tabletop colors
- quick ship options available