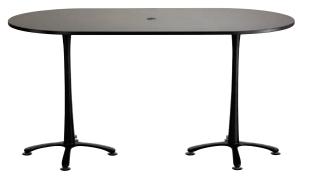

## TEAMING

- available as bistro table (42"h) or sitting-height table (29"h)
- four different sizes and three different shapes for tabletop
- tops have 1", high-pressure laminate with 3mm vinyl t-molded edging
- only available with x style base
- black or metallic gray base
- includes leg levelers for uneven surfaces
- 19 designer tabletop colors
- quick ship options available
- optional center grommet and pull-up power module with USB charging ports (2069BL)