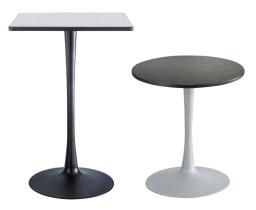

## **BISTRO & SITTING-HEIGHT**

- available as 42"h bistro table or 29"h sitting-height table
- three different sizes and two different tabletop shapes
- tops have 1" high-pressure laminate with 3mm vinyl t-molded edging
- choose from steel x style or trumpet base
- black or metallic gray base
- x style base includes levelers for use on uneven surfaces
- 19 designer tabletop colors
- quick ship options available