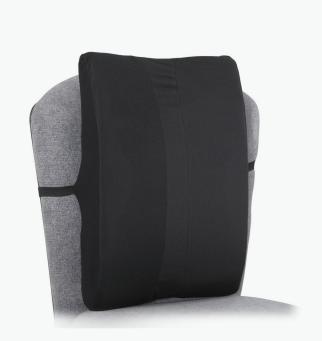

#### Remedease® Full **Height Backrest**

Provide back support for people as they work with this high-density, medical-grade, anti-allergenic foam back support. Includes an elastic strap that holds the support in place and a removable cover.

Learn More →