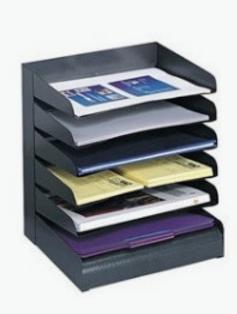

#### **Steel Desk Tray Sorter** 6-SHELF

Stack and store all your papers and files in a desk tray sorter designed to last. This spacious desktop sorter includes with finger cutouts, a fingerprint resistant surface, and rubber feet to protect workspace surfaces.

Learn More  $\rightarrow$ 