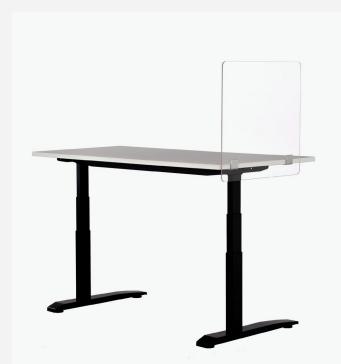

#### **Multi-Workstation** Welless Screen

FOR TABLETOP

Return to your collaborative office while helping people reduce their exposure to droplets produced by coughing, sneezing and talking with this acrylic wellness screen. Use it to quickly and easily turn a single tabletop or bench into four individual workstations.