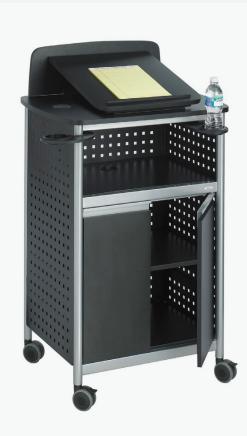

#### Scoot™ Multi-Purpose Lectern

**WITH CABINET** 

Ideal for meeting rooms or education spaces, this multipurpose lectern features a fold down platform that makes it easy to see when the lectern is not in use. Features two swivel bop holders, adjustable shelves, and a spacious cabinet for technology or other work tools.

Learn More →