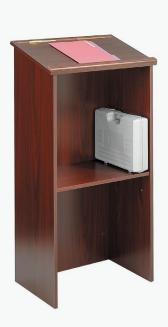

#### Stand-Up Lectern

WITH SHELF

A height-adjustable podium with open storage shelf and reading surface, this classic lectern is ideal for conference rooms and classrooms. Includes a convenient pencil tray and floor glides to protect surfaces.