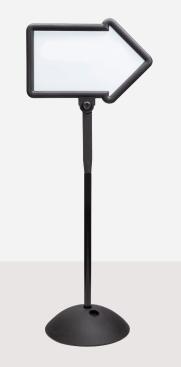

#### Write Way® **DIRECTIONAL DRY ERASE SIGN**

Show people where to go with this dual-sided dry erase board with directional arrow. Position the arrow up, down, left or right, or adjust the magnetic writing surface for optimal display. Furnished with a black frame and base you can weight with water or sand.

Learn More →