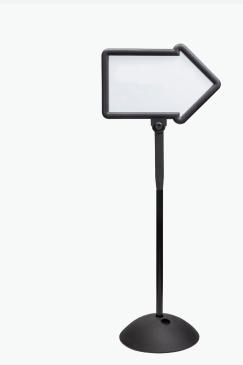

#### Write Way® **DIRECTIONAL DRY ERASE SIGN**

Show people where to go with this dual-sided dry erase board with directional arrow. Position the arrow up, down, left or right, or adjust the magnetic writing surface for optimal display. Furnished with a black frame and base you can weight with water or sand.

Learn More →