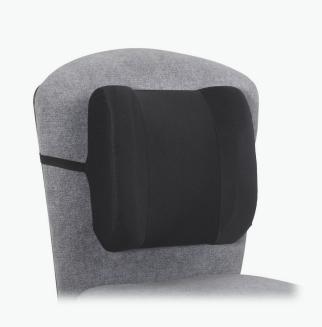

#### Remedease® High **Profile Backrest**

Made from high-density, medical grade, anti-allergenic foam, this backrest relieves the pressure of long periods of sitting. The backrest includes an elastic strap to keep it in place and a removable cover.

Learn More  $\rightarrow$ 