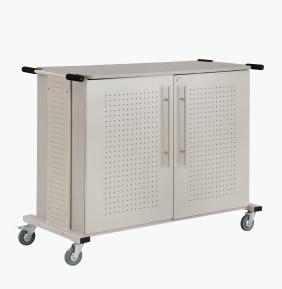

#### Steel **Laptop Cart**

**24 COMPARTMENT** 

Keep laptops organized and secure with this durable cart, which houses up to 24 laptops. Ideal for open offices or education spaces, this mobile cabinet has perforated steel doors for ventilation, adjustable shelves, and power strips.

Learn More →