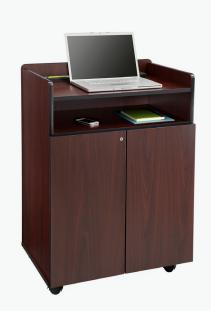

#### Scoot™ Multi-Purpose Lectern

**WITH CABINET** 

Ideal for meeting rooms or education spaces, this multipurpose lectern features a fold down platform that makes it easy to see when the lectern is not in use. Features two swivel bop holders, adjustable shelves, and a spacious cabinet for technology or other work tools.