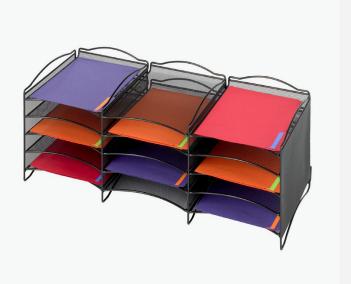

#### Onyx<sup>™</sup> Organizer 3-VERTICAL | 3-HORIZONTAL

Keep files neat and tidy with this versatile desktop organizer made from durable powder-coated steel. Includes three trays for letter-size documents and three largecapacity upright sections.

Learn More →