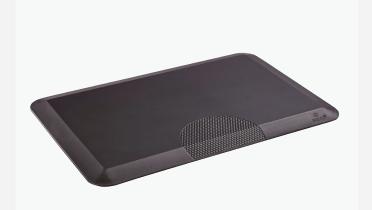

#### Active **Anti-Fatigue Mat**

This anti-fatigue mat features elevated surface points that encourages people to easily shift postures, increasing comfort while standing. An active rolling bar allows people to massage foot arches as they stand.