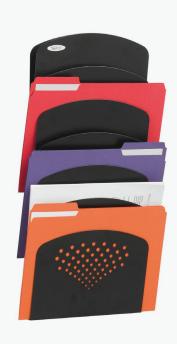

### Panel / Wall Organizers

#### **Letter Size Steel Wall Rack**

**3-FILE POCKETS** 

With this three-pocket steel wall rack, you can easily sort and store letter-size documents. The durable design with powdercoat finish includes mounting hardware.

Learn More →