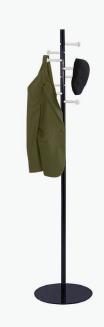

#### **Coat Rack 4 DOUBLE HOOKS**

Hang up to eight garments with this sleek black coat rack. Four double hooks have ball ends to protect garments. Features a sturdy base.

Learn More  $\rightarrow$ 