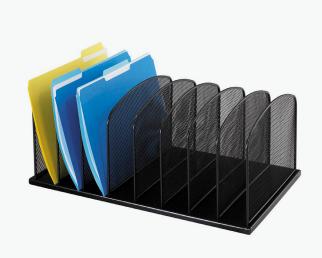

#### Onyx<sup>™</sup> Organizer 6-TRAY

Stack and organize files and papers with this durable wire mesh desktop organization. Six interlocking trays are held in place by pins in a sturdy steel that's built to last.

Learn More  $\rightarrow$ 