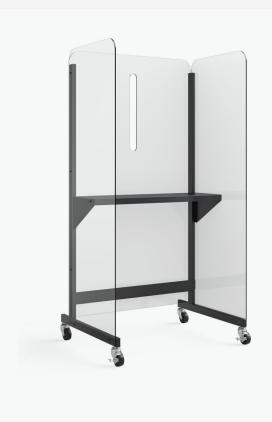

#### **Multi-Workstation** Welless Screen

FOR TABLETOP

Return to your collaborative office while helping people reduce their exposure to droplets produced by coughing, sneezing and talking with this acrylic wellness screen. Use it to quickly and easily turn a single tabletop or bench into four individual workstations.