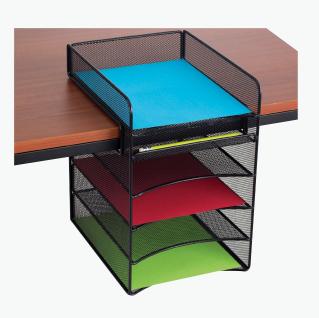

### Onyx<sup>™</sup> Organizer

5-DRAWER

Easily organize and store documents and files in this sturdy mesh literature organizer, which stacks up to five high. This desktop organizer comes fully assembled.