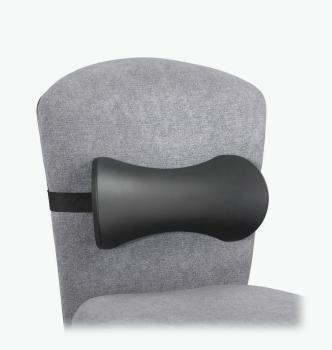

#### SoftSpot® Lumbar **Roll Backrest**

This lower lumbar support features softly curved upper edges and a center channel that helps prevent pressure points on a person's spine as they sit. Made from Therasoft® material that will retain its shape over hours of use.