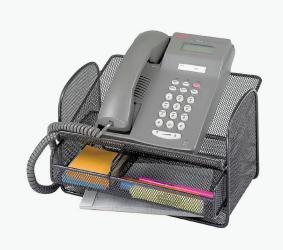

#### Onyx<sup>™</sup> Phone Stand **MULTI-COMPARTMENT**

Keep the work surface clutter free with a multi-functional telephone stand with additional storage. This steel mesh design offers an adjustable storage drawer with removable divider to separate supplies.

Learn More  $\rightarrow$ 