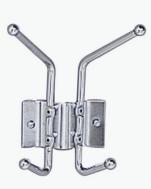

#### **Wall Rack Coat Hook**

**2 DOUBLE HOOKS** 

Offer people a functional, hardworking garment storage solution with this chromeplated coat rack. Features double steel hooks with ball tips to help protect garments.