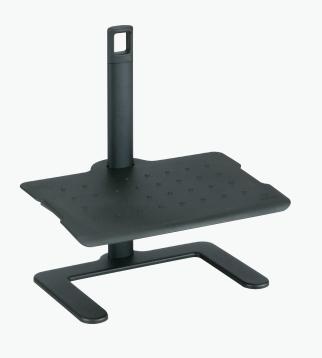

#### Shift™ Height-**Adjustable Footrest**

Pair this footrest with a standing workstation and encourage people to shift positions throughout the day, helping increase comfort and micro-movements while standing. Made from durable powder-coated steel.

Learn More  $\rightarrow$ 