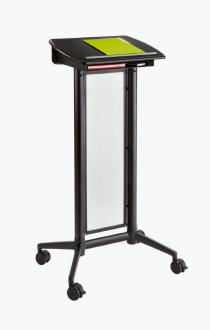

#### Impromptu™ Lectern

WITH PENCIL SLOT

Simple to use and move, this workspace podium has a lean footprint and a sturdy steel frame. Four swiveling wheels—two locking enable effortless mobility.

Learn More →