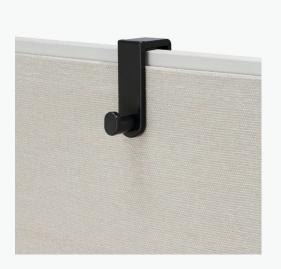

# Over-the-Panel Double Coat Hook

Place this hardworking coat hook over panels from 13/4" to 33/4" thick for an efficient coat storage solution. Includes two durable double steel hooks with ball tips to protect garments.