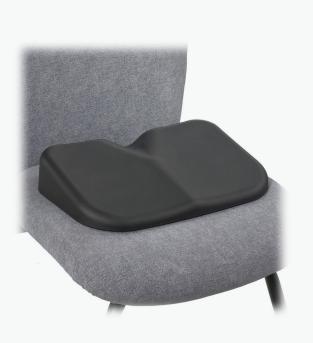

#### SoftSpot® **Seat Cushion**

This office seat support provides comfort for long periods of sitting with a unique wedge shape that helps maintain the spines natural "s" curve. Softly curved upper edges and cut-away contours slope away from tail bone pressure points.