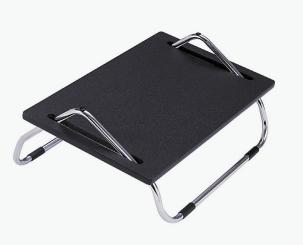

#### Shift™ Height-**Adjustable Footrest**

Pair this footrest with a standing workstation and encourage people to shift positions throughout the day, helping increase comfort and micro-movements while standing. Made from durable powder-coated steel.

Learn More  $\rightarrow$ 