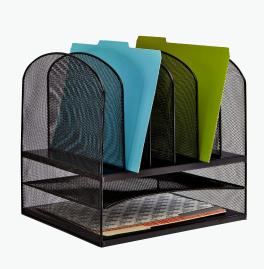

#### Onyx<sup>™</sup> Organizer 6-TRAY

Stack and organize files and papers with this durable wire mesh desktop organization. Six interlocking trays are held in place by pins in a sturdy steel that's built to last.

Learn More  $\rightarrow$ 