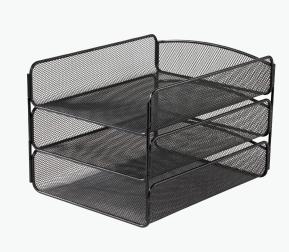

#### Onyx<sup>™</sup> Organizer 6-TRAY

Stack and organize files and papers with this durable wire mesh desktop organization. Six interlocking trays are held in place by pins in a sturdy steel that's built to last.

Learn More  $\rightarrow$ 