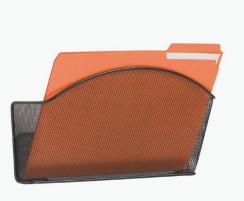

#### **Legal Size Steel Wall Rack**

1-FILE POCKET

Store legal size documents with ease in this steel wall rack with one file pocket. Mounting hardware is included with this file holder, which is finished with durable powder coat.

Learn More  $\rightarrow$ 