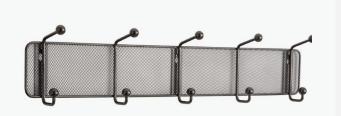

#### Onyx<sup>™</sup> Mesh Wall Rack

**5 DOUBLE HOOKS** 

Keep garments organized and out of the way with this sleek, wall-mounted coat rack. Includes five double hooks with ball ends to protect garments.

Learn More  $\rightarrow$ 