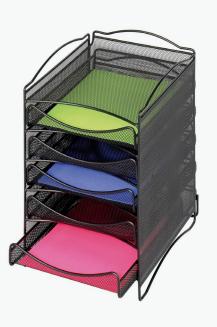

### Onyx<sup>™</sup> Organizer

5-DRAWER

Easily organize and store documents and files in this sturdy mesh literature organizer, which stacks up to five high. This desktop organizer comes fully assembled.