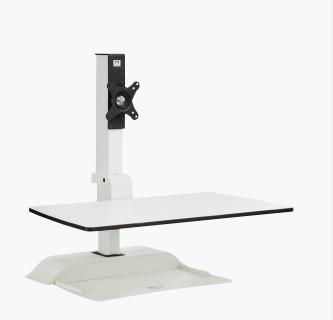

#### Soar<sup>™</sup> by Safco Desktop **Electric Sit-to-Stand**

SINGLE-MONITOR ARM WORKSTATION

Healthy posture changes throughout the workday are simple with this remote-controlled sit-to-stand desktop platform with single monitor arm. With the touch of a button, you can easily adjust your monitor height. Includes two USB charging ports and two outlets.

Learn More →