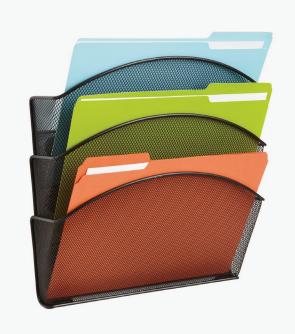

#### PanelMate™ File Basket

**3-FILE BASKETS** 

Sort important files in this three-tiered, wallhanging file basket which easily hangs on wall panels up to 3 1/4" thick. Features three filing baskets that ample storage and welded steel construction that's built to last.