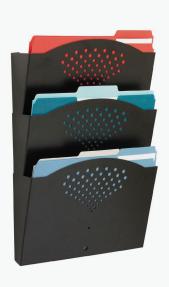

#### Letter/Legal Size **Steel Wall Rack**

7-FILE POCKET

Organize letter and legal-size documents in this steel wall rack with seven file pockets. Includes mounting hardware and features a durable powder coat finish.

Learn More  $\rightarrow$ 