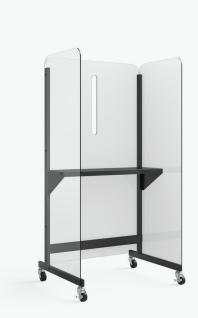

#### **Mobile Temperature Reading Station**

3-SIDED | W/ VERTICAL CUTAWAY

Keep people safe at work with this mobile temperature reading station with three acrylic sides and a vertical cutaway. Use this temperature station to maintain safer routine temperature screening procedures in offices, healthcare settings, and more.

Learn More →