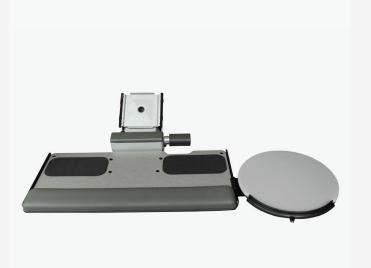

### TechWorks™ **Keyboard Platform**

**WITH MOUSE TRAY** 

This trackless keyboard with wrist cushion and mouse platform allows people to keep their technology tools properly aligned, so they stay supported and comfortable as they work.