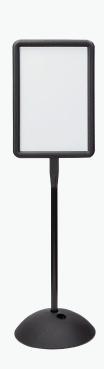

#### Write Way® **RECTANGLE DRY ERASE SIGN**

Create a wayfinding message and then easily change it with this dual sided, rectangular dry erase board. Surrounded by a black frame, this sturdy sign has a base you can weight with water or sand.

Learn More  $\rightarrow$ 