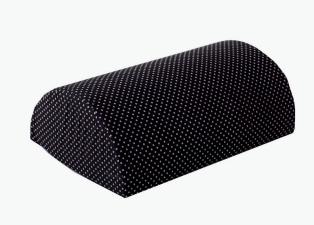

#### Remedease® **Foot Cushions**

This footrest's ergonomic half cylinder design encourages better posture by evenly distributing weight and relieving tension on the feet and legs.

**Learn More** →