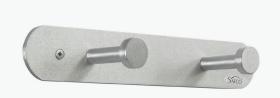

#### **Nail Head Coat Hook**

2-H00K

Give people an efficient, stylish coat storage solution with this dual-hooked rack. Includes two satin aluminum hooks with matching back plate. Mounting software included.