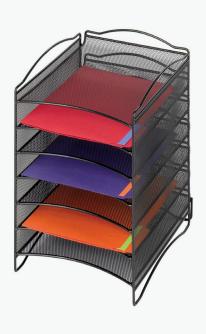

### Onyx<sup>™</sup> Organizer

5-DRAWER

Easily organize and store documents and files in this sturdy mesh literature organizer, which stacks up to five high. This desktop organizer comes fully assembled.