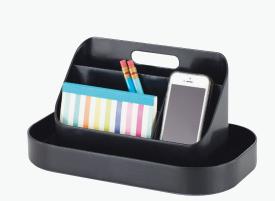

#### **Portable Caddy MULTI-COMPARTMENT**

Organize a wide variety of work essentials—and take them with you, anywhere in the office, with this portable caddy. Six supply storage compartments of different sizes keep pencils, paperclips, and devices all in one place.