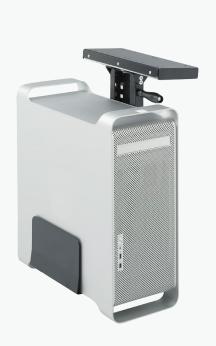

## **Ergo-Comfort**° **CPU Holder**

WITH SWIVEL-MOUNT

Keep your CPU right where you need it with a holder that pulls out and swivels for easy access to cables. Anti-Slip pads ensure the bracket safely holds the CPU.

Learn More →

## **Ergo-Comfort**° **CPU Holder**

WITH FIXED-MOUNT

Get a CPU holder that's built to last with this sturdy design. The CPU bracket adjusts vertically for your convenience, and includes anti-slip pads the ensure safe use.

Learn More →

© Safco Products 2020.