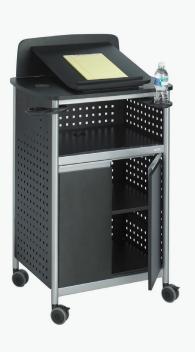

#### **Executive Presentation Stand**

WITH LOCKING CABINET

For a multi-functional presentation podium, choose this lectern with a lockable cabinet, generous presentation surface, pencil tray, and additional undersurface storage. Ideal for conferences and classroom, this presentation stand doubles as a beverage cart.