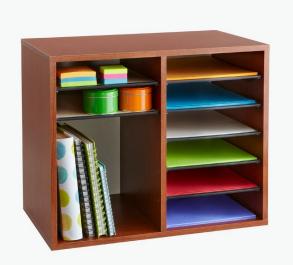

### **Vertical Desktop Sorter**

**12-TRAY** 

This spacious desktop sorter keeps important documents organized and secure. Customize your storage with 10 removable hardboard shelves that form up to 12 letter-size trays made of compressed wood with a laminate finish.

Learn More →