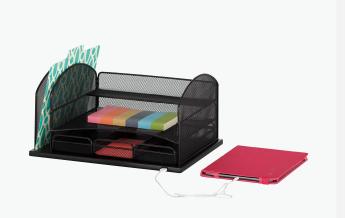

#### Powered Onyx™ Organizer **MULTI-COMPARTMENT**

Charge devices and keep work supplies tidy with this durable desktop organizer. The hardworking design includes a USB port, USB cord, power cord, one horizontal tray for letter-size documents, one vertical section, and three drawers.

Learn More →