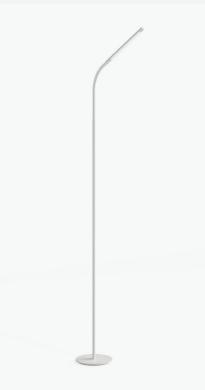

#### Resi<sup>™</sup> LED Floor Lamp

WITH ROTATING HEAD

Illuminate your space efficiently with the easy-toorder and assemble floor lamp. LED lighting and a nine-hour shut off delay saves energy. Select color temperature or dimmable modes with the simple press of a button.

Learn More →

Desktop & Floor Lamps

**Under Cabinet Lighting** 