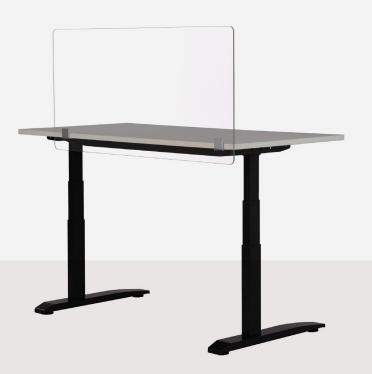

#### **Desktop Privacy &** Wellness Panel

23.5"W X 23.5"H

Encourage social distancing and help people stay well with this versatile acrylic panel—ideal for the end of a desk or to create an L-shape with another panel. Choose from clear or opaque acrylic to facilitate communication or privacy.

Learn More →

#### **Desktop Privacy &** Wellness Panel

47.5"W X 23.5"H

Keep people at a safe distance in the workspace with this rectangular acrylic panel. Easily mounts to the desk and is available in clear or opaque acrylic for enhanced communication or privacy.

Learn More  $\rightarrow$ 

#### **Desktop Privacy &** Wellness Panel

59.5"W X 23.5"H

This expansive rectangular acrylic privacy panel is designed to keep people at a safe distance from one another in the workplace. Choose from opaque or clear acrylic to foster privacy or communication.