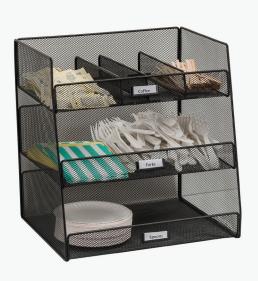

#### Onyx<sup>™</sup> Hospitality Organizer

**3-DRAWER** 

Efficiently organize and store hospitality items with this sturdy steel mesh organizer. Three removable drawers make re-stocking a breeze, while the flat top design allows supplies to be stacked.

Learn More →

© Safco Products 2020.

#### Onyx<sup>™</sup> Hospitality Organizer

1-DRAWER

Keep all your hospitality supplies tidy with this mesh steel one-drawer organizer. Tailor the drawer to the items you are storing with removable dividers, or stack supplies on the organizer's flat top.

Learn More  $\rightarrow$ 