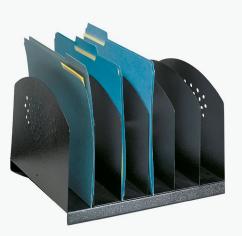

### **Vertical Desktop Sorter**

**12-TRAY** 

This spacious desktop sorter keeps important documents organized and secure. Customize your storage with 10 removable hardboard shelves that form up to 12 letter-size trays made of compressed wood with a laminate finish.

Learn More →