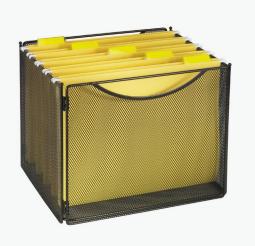

#### Onyx<sup>™</sup> Box File 10"D

This open-top, 10-inch diameter desk organizer neatly houses letter-size hanging files, so you can keep important documents in order. The durable steel mesh file organizer easily collapses for storage.

Learn More  $\rightarrow$ 