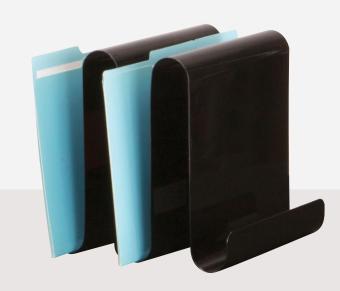

### Steel File Holder

6-SECTIONS

Organize files in this sleek, sturdy steel desktop file holder. Keep files upright and easy to access in this hardworking design that includes six holders for papers and files.