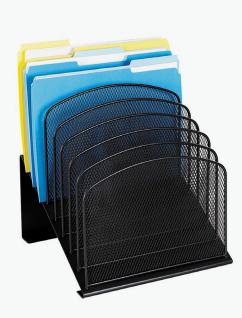

#### Onyx<sup>™</sup> File Holder **5-TIERED SECTIONS**

Take an easy approach file organization with this wire mesh desktop storage aid. The file organizer includes five, one-inch wide, tiered vertical holders for files and is made from powder-coated steel for durability.

Learn More  $\rightarrow$ 