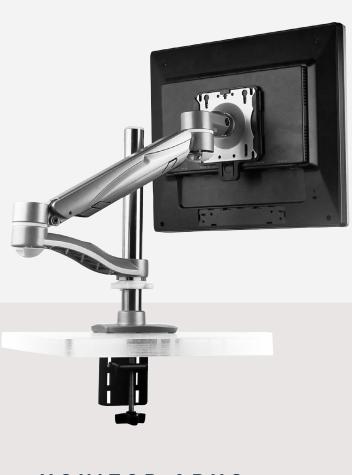

#### **Monitor Arms**

#### **Pole-Mount Monitor Arm**

SINGLE SCREEN

Reduce eyestrain and promote healthy posture with this single screen adjustable monitor arm. The monitor arm attaches securely to a center post, which easily attaches to most work surfaces.

**Learn More** →