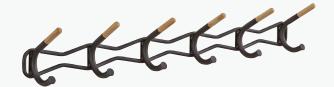

#### **Nail Head Coat Hook**

6-HOOK

Hand and protect coats with this stylish wallmounted coat rack. Six satin aluminum hooks with rounded edges keep garments from tearing. Mounting hardware included.

Coat Racks / Hooks