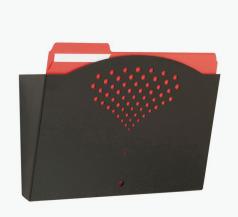

### Panel / Wall Organizers

#### **Letter Size Steel Wall Rack** 1-FILE POCKET

Keep important documents together in this letter-size steel wall rack with one file pocket. This file holder includes mounting hardware and a durable powder coat finish.

Learn More →

© Safco Products 2020.