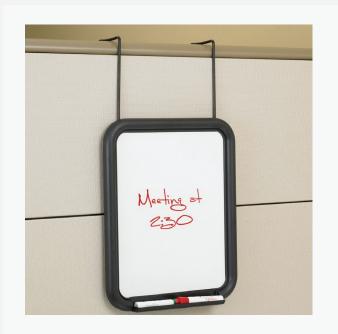

### Over-the-Door Double Coat Hook

Provide efficient, economical coat storage with this hanging system that features two durable double steel hooks with ball tips to

protect garments. Fits doors up to 13/4" wide

or panels  $\frac{1}{2}$ " to  $\frac{3}{3}$ 4".

Learn More  $\rightarrow$ 

# Over-the-Panel Double Coat Hook

Place this hardworking coat hook over panels from 13/4" to 33/4" thick for an efficient coat storage solution. Includes two durable double steel hooks with ball tips to protect garments.