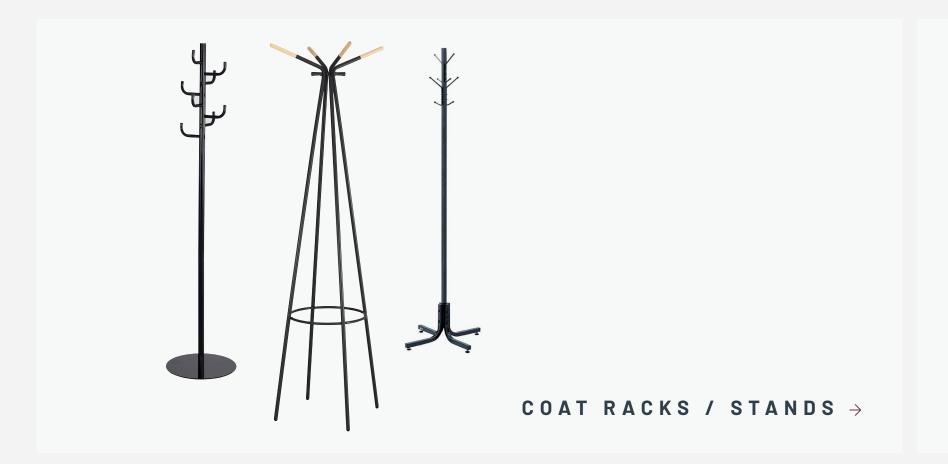

#### **Coat Racks / Stands**

**Coat Racks / Stands** 

Coat Hooks

#### **Coat Rack with Umbrella Stand**

**4 DOUBLE HOOKS** 

This sleek black coat rack with four double hooks can hold up to eight garments and includes an umbrella stand with drip pan. Features steel hooks with ball tips to help protect garments and a stable base.

#### **Coat Rack 4 DOUBLE HOOKS**

Hang up to eight garments with this sleek black coat rack. Four double hooks have ball ends to protect garments. Features a sturdy base.

Learn More  $\rightarrow$ 

#### **Spiral Nail Head Coat Rack**

8-H00K

Provide a stylish coat rack with this black and silver stand. Hooks are brushed aluminum and nail head to help protect garments. Avoid tipping with a 15-inch steel base.

#### **Family Coat Rack** 8-H00K

With eight rounded-edge garment hooks that protect garments, this durable coat rack is ideal for high-traffic office settings. Choose from black, charcoal, and cream finishes for this steel coat rack.

### **Hook Head Coat Rack**

8-H00K

Protect garments from damage with this coat rack that features eight rounded edge hooks. The powdercoated steel frame ensures durability, while the 15" diameter base ensures stability.