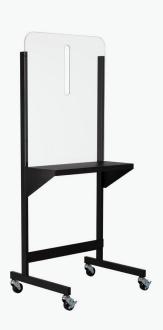

#### **Mobile Temperature Reading Station**

2-SIDED | W/ VERTICAL CUTAWAY

Promote safer routine temperature screening procedures with help this mobile temperature reading station. Ideal for reception areas and employee entryways, this station includes two clear acrylic panels and a vertical cutaway slot to easily take temperatures.

Learn More →