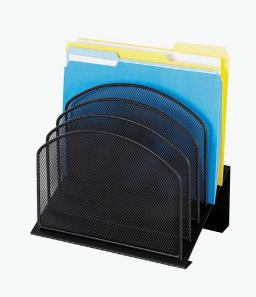

#### Onyx<sup>™</sup> File Holder **5-TIERED SECTIONS**

Take an easy approach file organization with this wire mesh desktop storage aid. The file organizer includes five, one-inch wide, tiered vertical holders for files and is made from powder-coated steel for durability.

Learn More  $\rightarrow$ 