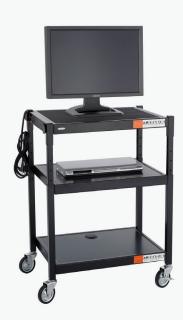

#### **Steel Adjustable AV Cart**

FOR UP TO 20" MONITOR

Make presentations more engaging with this media presentation stand built from sturdy steel with durable powder-coat finish. Move and adjust the cart to suit your needs. Includes shelves and surge protector.

Learn More →