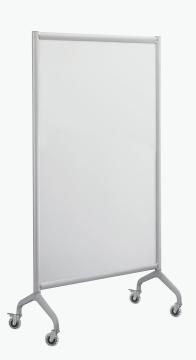

#### Impromptu® **Whiteboard Screen**

42" X 72"

Make it easy for people to collaborate where they want with this mobile whiteboard. This dry-erase screen has a full magnetic whiteboard panel atop a black steel frame, accessory hooks for easel pads, and four casters.

Learn More →