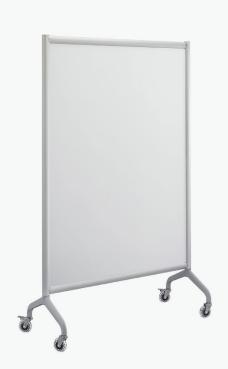

#### Rumba™ **Whiteboard Screen**

42" X 54"

With full whiteboards on both sides, this mobile whiteboard screen encourages people to brainstorm and gives them plenty of room to create. Casters make it easy move the screens out of way when done, or gang them together and use them as space dividers.

**Learn More** →