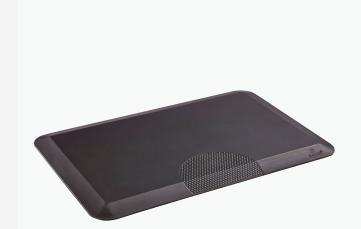

### Safco® Movable **Anti-Fatigue Mat**

Add this anti-fatigue mat to any workspace to keep people comfortable and active at standing height desks. Features 1" of padding that relives the pain and fatigue associated with standing.

#### Large Movable **Anti-Fatigue Mat**

With 1" of padding for comfort while standing, this large anti-fatigue mat gives people a generous surface to rest their feet as they work. Pairs with standing desks and tables.