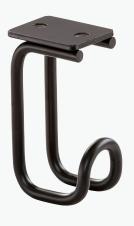

#### Over-the-Door **Double Coat Hook**

6 QTY

Provide efficient, economical coat storage with this hanging system that features two plastic coat hooks. Fits doors up to 13/4" wide.

Learn More  $\rightarrow$ 