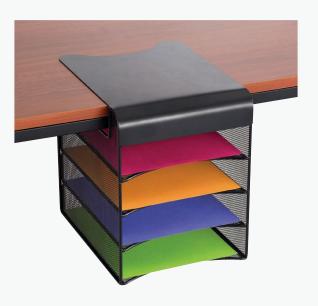

#### Onyx<sup>™</sup> Organizer 6-TRAY

Stack and organize files and papers with this durable wire mesh desktop organization. Six interlocking trays are held in place by pins in a sturdy steel that's built to last.