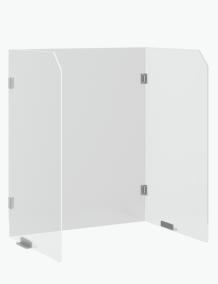

#### 3-Sided Wellness Screen

WITH ADHESIVE BRACKETS

With a clear, acrylic construction and freestanding design, this three-sided wellness screen encourages clear communication while establishing a physical barrier. Reposition the sneeze guard with ease with hinges and three adhesive mounting brackets.

Learn More →