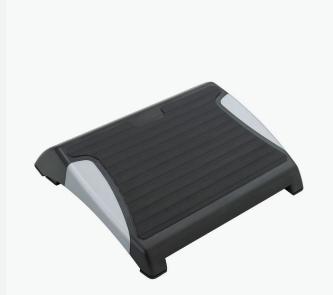

#### RestEase™ **Adjustable Footrest**

With an anti-slip rubber mat, this adjustable footrest helps people stay safe, comfortable and supported as they work throughout the day.

Learn More →