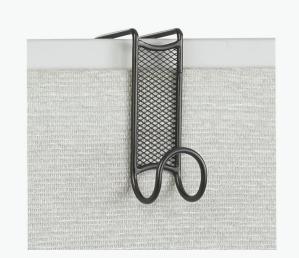

#### Onyx<sup>™</sup> Mesh Single Coat Hook 12 QTY

Ideal for personal coat storage, this black wire mesh coat hook features a curved hanging hook. Fits over partitions and doors up to  $1\frac{1}{2}$ " to 2 1/2" thick.