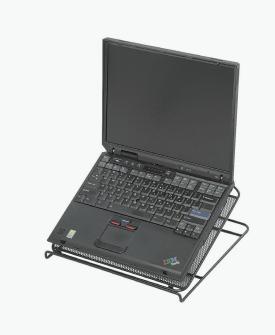

#### Onyx<sup>™</sup> Mesh **Laptop Stand**

5 QTY

Give your laptop a lift and your eyes a rest with this portable steel mesh laptop stand. Powder coated for protection, you can easily fold this stand flat and take it with you when you're ready to go.

Learn More →

Monitor Arms

Desktop Stands