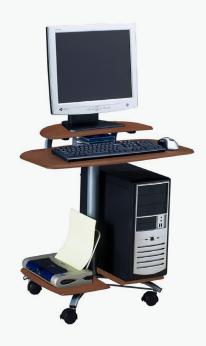

#### **Eastwinds FPD Computer Table**

WITH RAISED PLATFORM

This versatile, sophisticated mobile computer cart makes it easy to work and move about a space. Includes a raised flat panel platform for a monitor, lower platforms for printer and CPU, making it easy to access technology.