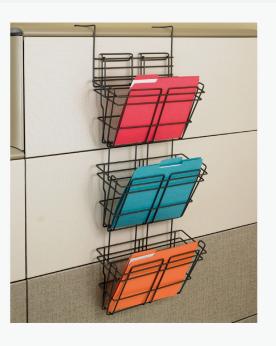

#### PanelMate™ File Basket

**3-FILE BASKETS** 

Sort important files in this three-tiered, wallhanging file basket which easily hangs on wall panels up to 3 1/4" thick. Features three filing baskets that ample storage and welded steel construction that's built to last.