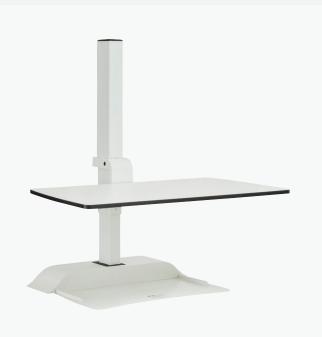

#### Soar<sup>™</sup> by Safco Desktop **Electric Sit-to-Stand**

**WORKSTATION PLATFORM** 

Place your laptop on this remote-controlled electric sit-tostand platform and easily transition between sitting and standing throughout the day. A health-positive solution, this height-adjustable platform features two USB ports and two outlets for connectivity.

**Learn More** →