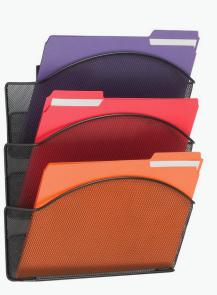

#### **Letter Size Steel Wall Rack**

**3-FILE POCKETS** 

With this three-pocket steel wall rack, you can easily sort and store letter-size documents. The durable design with powdercoat finish includes mounting hardware.

Learn More →