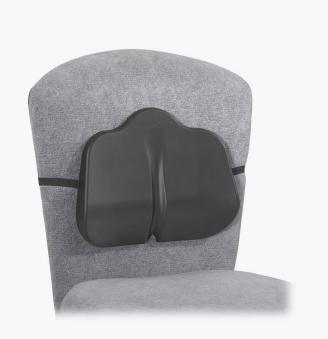

## SoftSpot® Low Profile Backrest

A lower back and spine supporter, this low-profile backrest features softly curved upper edges and a center channel to help prevent pressure points on the user's spine. Adjusts to any chair with an elastic strap.