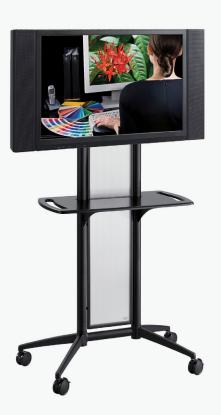

#### Impromptu® **Flat Panel TV Cart**

**FOR UP TO 55" MONITOR** 

This sleek flat panel TV cart seamlessly blends into any space and provides versatile presentation support. Features a durable steel powder coat frame and four casters.