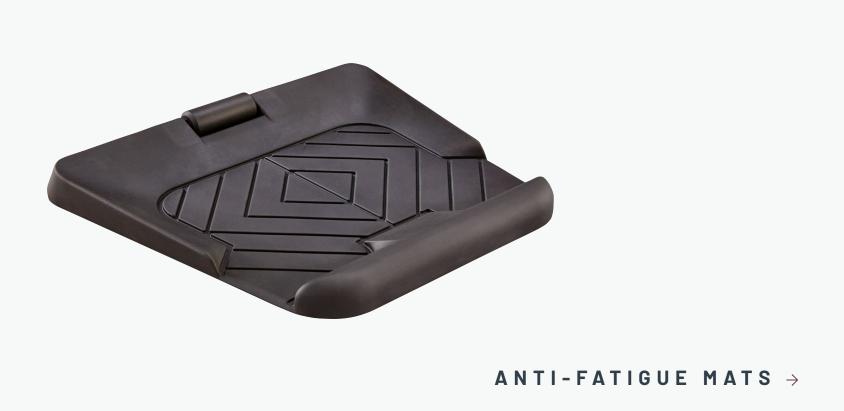

### **Anti-Fatigue Mats**

Footrests & Cushions

**Anti-Fatigue Mats** 

### Safco® Movable **Anti-Fatigue Mat**

Add this anti-fatigue mat to any workspace to keep people comfortable and active at standing height desks. Features 1" of padding that relives the pain and fatigue associated with standing.