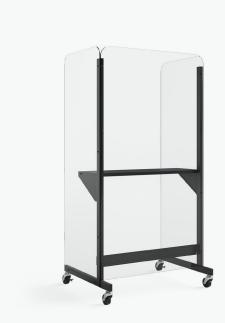

#### **Mobile Acrylic Wellness Guard**

38.2"W X 31.2"D X 68.3"H

Promote safer environments for people with this expansive with mobile wellness screen. Ideal for retail spaces and commercial settings, this sturdy acrylic screen features a powder coat steel frame for long-lasting durability and four three-inch casters for easy mobility and repositioning.