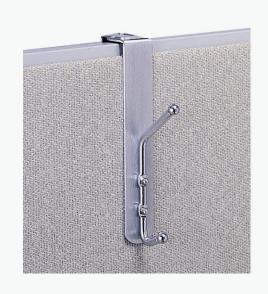

# Over-the-Panel Double Coat Hook

Place this hardworking coat hook over panels from 13/4" to 33/4" thick for an efficient coat storage solution. Includes two durable double steel hooks with ball tips to protect garments.