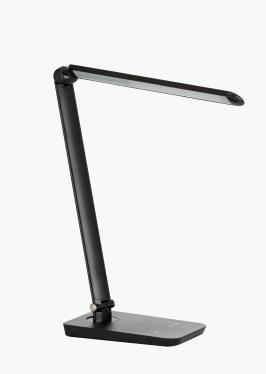

#### Vamp<sup>™</sup> LED **Desktop Lamp**

WITH MULTI-PIVOT NECK

Customize your workspace lighting with this adjustable LED desktop lamp. This economical, energy saving light includes eight brightness settings and eight color settings adjustable with the swipe of a finger. Includes USB port for charging.

Learn More  $\rightarrow$ 