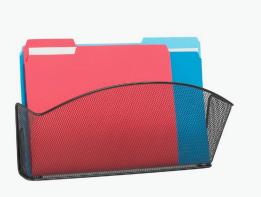

#### **Letter Size Steel Wall Rack** 1-FILE POCKET

Keep important documents together in this letter-size steel wall rack with one file pocket. This file holder includes mounting hardware and a durable powder coat finish.

Learn More →

© Safco Products 2020.