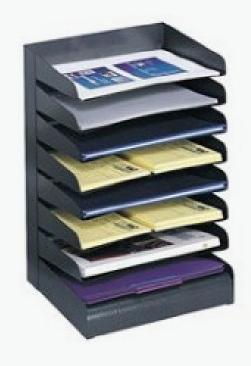

#### **Steel Desk Tray Sorter** 8-SHELF

Get all the paper storage you need in a durable steel design with this desk tray sorter. Features eight shelves, finger cutouts, a fingerprint resistant surface, and rubber feet to protect workspace surfaces.

Learn More  $\rightarrow$ 