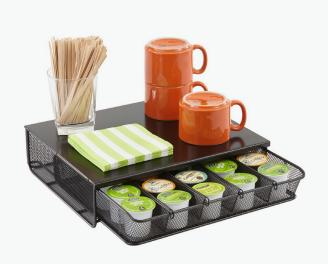

#### Onyx<sup>™</sup> Tower Break Room Organizer

**3-COMPARTMENT** 

This lean yet hardworking breakroom organization tower keeps condiments and supplies neat and easy to access. Includes three storage compartments and labels with metal holders to aid organization.