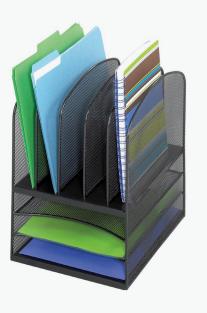

#### Powered Onyx<sup>™</sup> **Organizer**

3-VERTICAL | 3-HORIZONTAL

Easily charge electronics and keep files organized with this versatile desktop organizer with USB port. Includes three trays for lettersize documents, three large-capacity upright sections, USB cord, and power cord.