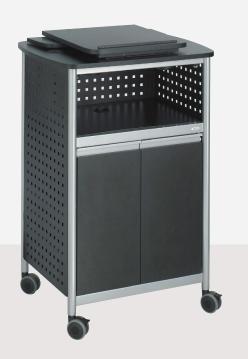

#### Scoot™ **Presentation Cart**

**WITH SHELF** 

Provide a stylish presentation cart for meeting and education spaces with this projector stand. The contemporary design offers an easy-to-clean surface with stain and scratch-resistant laminate finish and four casters.

Learn More →

Personal Organization

Meeting Essentials

Computer Tools

Wayfinding Signs

Whiteboards

**Lecterns & AV Carts** 

Wellness Essentials