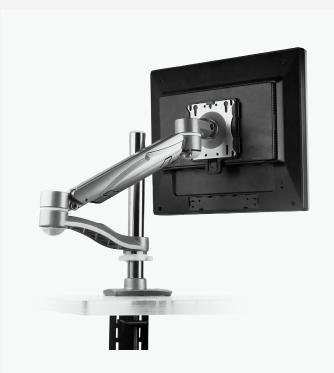

#### **Monitor Arms**

#### **Pole-Mount Monitor Arm**

SINGLE SCREEN

Reduce eyestrain and promote healthy posture with this single screen adjustable monitor arm. The monitor arm attaches securely to a center post, which easily attaches to most work surfaces.

**Learn More** →