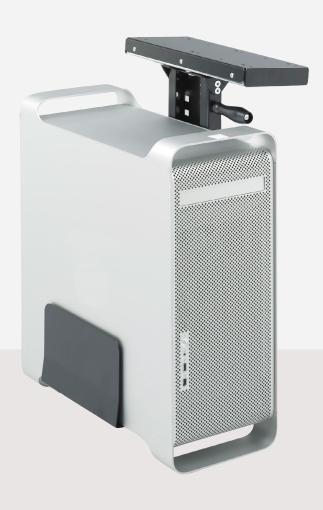

### **CPU Holders**

## **Ergo-Comfort**° **CPU Holder**

WITH SWIVEL-MOUNT

Keep your CPU right where you need it with a holder that pulls out and swivels for easy access to cables. Anti-Slip pads ensure the bracket safely holds the CPU.

Learn More →

## **Ergo-Comfort**° **CPU Holder**

WITH FIXED-MOUNT

Get a CPU holder that's built to last with this sturdy design. The CPU bracket adjusts vertically for your convenience, and includes anti-slip pads the ensure safe use.

Learn More →

© Safco Products 2020.