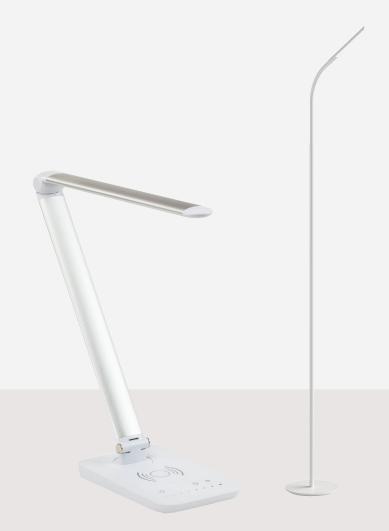

### Vamp<sup>™</sup> LED Wireless **Charging Desktop Lamp**

WITH MULTI-PIVOT NECK

Get flicker-free, energy-saving, economical lightings with this adjustable LED desktop lamp. With a pivoting neck and touch-free dimmer, you can personalize your lighting experience. Includes built-in wireless charging pad.

Learn More →

#### Resi<sup>™</sup> LED Floor Lamp

WITH ROTATING HEAD

Illuminate your space efficiently with the easy-toorder and assemble floor lamp. LED lighting and a nine-hour shut off delay saves energy. Select color temperature or dimmable modes with the simple press of a button.

Learn More →

Desktop & Floor Lamps

**Under Cabinet Lighting** 