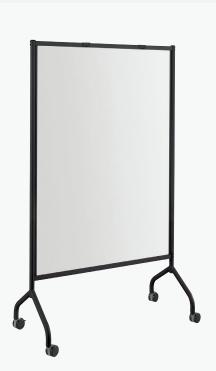

#### Impromptu® **Whiteboard Screen**

42" X 72"

Make it easy for people to collaborate where they want with this mobile whiteboard. This dry-erase screen has a full magnetic whiteboard panel atop a black steel frame, accessory hooks for easel pads, and four casters.