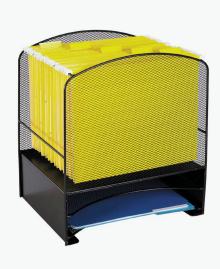

### Onyx<sup>™</sup> Organizer

5-DRAWER

Easily organize and store documents and files in this sturdy mesh literature organizer, which stacks up to five high. This desktop organizer comes fully assembled.