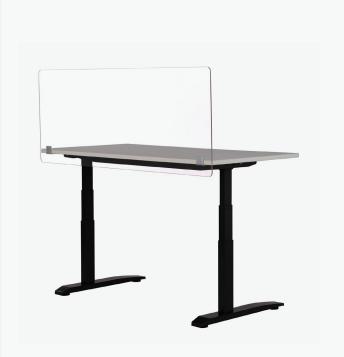

#### **Multi-Workstation** Welless Screen

FOR TABLETOP

Return to your collaborative office while helping people reduce their exposure to droplets produced by coughing, sneezing and talking with this acrylic wellness screen. Use it to quickly and easily turn a single tabletop or bench into four individual workstations.