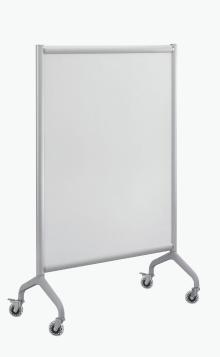

#### Rumba™ **Whiteboard Screen**

42" X 66"

Divide space and give people a convenient place to ideate with this mobile whiteboard screen. Two full whiteboards provide ample space to jot down ideas. When you're done working, easily move it out of the way with casters, or gang it together with others to create space division.

Learn More →