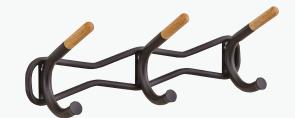

#### **Nail Head Coat Hook**

**3-HOOK** 

This modern, hardworking coat storage solution features three satin aluminum hooks with rounded edges to protect garments. Mounting software included.

Learn More →