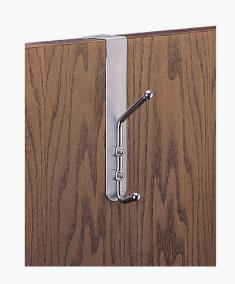

### Over-the-Door Double Coat Hook

Provide efficient, economical coat storage with this hanging system that features two durable double steel hooks with ball tips to

protect garments. Fits doors up to 13/4" wide

or panels  $\frac{1}{2}$ " to  $\frac{3}{3}$ 4".

Learn More  $\rightarrow$ 