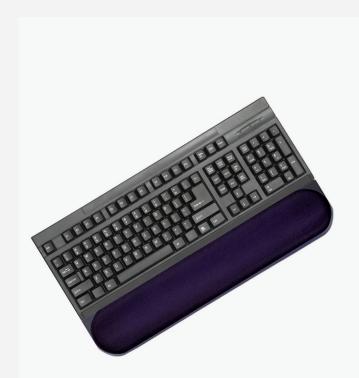

#### SoftSpot® Proline **Keyboard Wrist Support REMOVABLE CUSHION**

Made from non-abrasive, durable and anti-static Therasoft® material that helps distribute wrist weight evenly, this removable cushion includes an illustrated hand exercise guide.