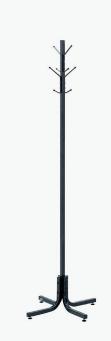

### **Hook Head Coat Rack**

8-H00K

Protect garments from damage with this coat rack that features eight rounded edge hooks. The powdercoated steel frame ensures durability, while the 15" diameter base ensures stability.