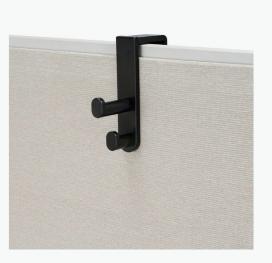

### Over-the-Door Double Coat Hook

Provide efficient, economical coat storage with this hanging system that features two durable double steel hooks with ball tips to

protect garments. Fits doors up to 13/4" wide

or panels  $\frac{1}{2}$ " to  $\frac{3}{3}$ 4".

Learn More  $\rightarrow$ 

# Over-the-Panel Double Coat Hook

Place this hardworking coat hook over panels from 13/4" to 33/4" thick for an efficient coat storage solution. Includes two durable double steel hooks with ball tips to protect garments.