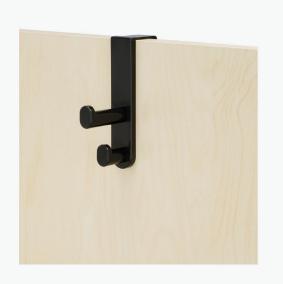

### Over-the-Door Double Coat Hook

Provide efficient, economical coat storage with this hanging system that features two durable double steel hooks with ball tips to

protect garments. Fits doors up to 13/4" wide

or panels  $\frac{1}{2}$ " to  $\frac{3}{3}$ 4".

Learn More  $\rightarrow$ 