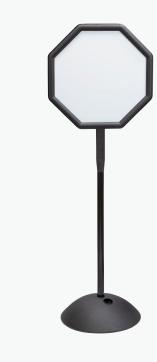

#### Write Way® **OCTAGON DRY ERASE SIGN**

Get a versatile wayfinding solution for meetings or conferences with this octagonal directional sign with dual sides and a writable surface. Features a black frame and sturdy base you can weight with water or sand.