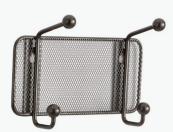

#### Onyx<sup>™</sup> Mesh Wall Rack

2 DOUBLE HOOKS

This unique wall rack provides stylish garment storage with two rounded protective hooks. A durable powder coat finish ensures that this coat rack will last.

Learn More →

© Safco Products 2020.