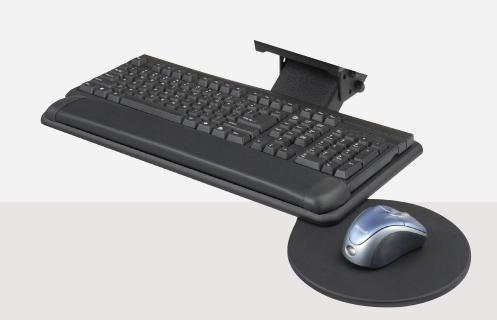

### TechWorks™ **Keyboard Platform**

**WITH MOUSE TRAY** 

This trackless keyboard with wrist cushion and mouse platform allows people to keep their technology tools properly aligned, so they stay supported and comfortable as they work.