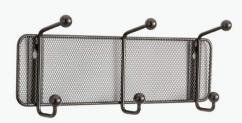

#### Onyx<sup>™</sup> Mesh Wall Rack

2 DOUBLE HOOKS

This unique wall rack provides stylish garment storage with two rounded protective hooks. A durable powder coat finish ensures that this coat rack will last.

Learn More →

© Safco Products 2020.

#### Onyx<sup>™</sup> Mesh Wall Rack

**3 DOUBLE HOOKS** 

For a durable coat rack, choose this mesh steel design. This wall rack is built to last with a powder coat finish and three ball hooks to protect garments.

Learn More →