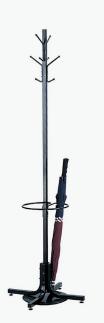

#### **Coat Rack with Umbrella Stand**

**4 DOUBLE HOOKS** 

This sleek black coat rack with four double hooks can hold up to eight garments and includes an umbrella stand with drip pan. Features steel hooks with ball tips to help protect garments and a stable base.

**Learn More** →