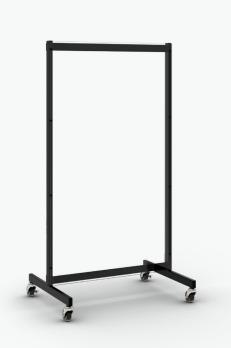

#### **Impromptu**<sup>®</sup> **Garment Rack**

**32-HANGER** 

If you are in need of a mobile garment storage solution, choose this steel-framed coat rack with translucent polycarbonate panels and casters. Includes 32 coat hangers and a hat storage shelf above the coat rack.