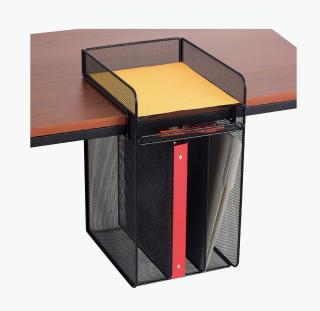

#### Onyx<sup>™</sup> Mountable Hanging Organizer 3-VERTICAL | 1-HORIZONTAL

Easily attach this hanging organizer to a desktop for convenient, space-saving file storage. Includes one desktop tray and three under-desk trays for sorting letter-sized documents and files.

Learn More →