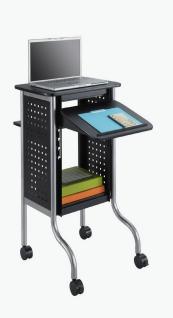

#### Scoot™ Flat Panel **Multimedia Cart**

FOR UP TO 42" MONITOR

Display media and storage important work tools with this versatile mobile multimedia cart. This steel constructed cart includes a detachable, height-adjustable file pocket, pullout media surface, and cabinet.