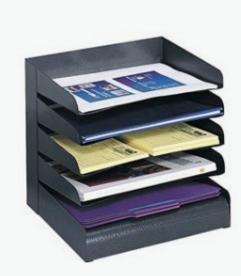

#### **Steel Desk Tray Sorter** 5-SHELF

For a durable desktop storage solution, choose this steel tray sorter—a five-shelf desk organizer built with sturdy steel. Includes slanted shelves with finger cutouts, a fingerprint resistant surface, and rubber feet to protect workspace surfaces

Learn More →