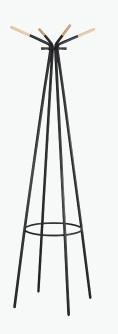

#### **Impromptu**<sup>®</sup> **Garment Rack**

**32-HANGER** 

If you are in need of a mobile garment storage solution, choose this steel-framed coat rack with translucent polycarbonate panels and casters. Includes 32 coat hangers and a hat storage shelf above the coat rack.