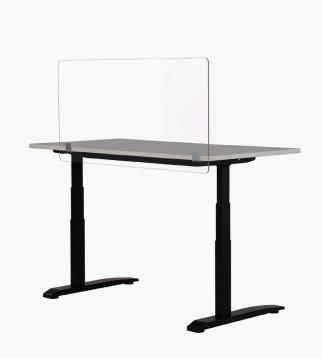

#### **Multi-Workstation** Welless Screen

FOR TABLETOP

Return to your collaborative office while helping people reduce their exposure to droplets produced by coughing, sneezing and talking with this acrylic wellness screen. Use it to quickly and easily turn a single tabletop or bench into four individual workstations.