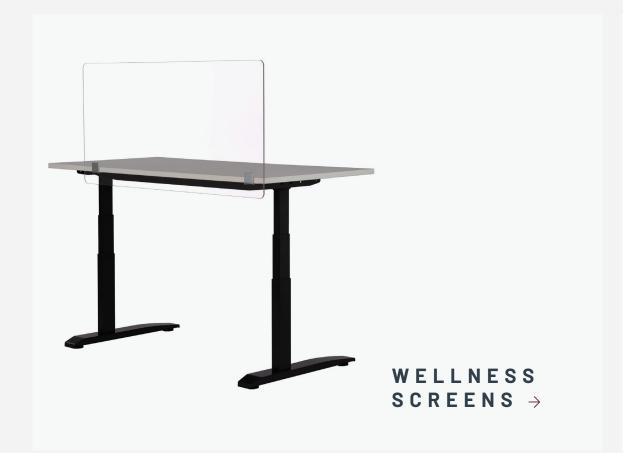

#### **Wellness Screens**

**Wellness Screens** 

Tempurature Stations

**Hand Sanitation** 

#### **Desktop Privacy &** Wellness Panel

23.5"W X 23.5"H

Encourage social distancing and help people stay well with this versatile acrylic panel—ideal for the end of a desk or to create an L-shape with another panel. Choose from clear or opaque acrylic to facilitate communication or privacy.

Learn More →

#### **Desktop Privacy &** Wellness Panel

47.5"W X 23.5"H

Keep people at a safe distance in the workspace with this rectangular acrylic panel. Easily mounts to the desk and is available in clear or opaque acrylic for enhanced communication or privacy.

Learn More  $\rightarrow$ 

#### **Desktop Privacy &** Wellness Panel

59.5"W X 23.5"H

This expansive rectangular acrylic privacy panel is designed to keep people at a safe distance from one another in the workplace. Choose from opaque or clear acrylic to foster privacy or communication.