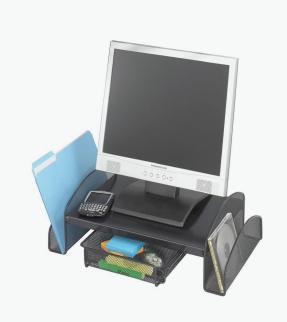

#### Onyx<sup>™</sup> Monitor Stand **MULTI-COMPARTMENT**

Raise your monitor to the ideal viewing height—and keep all your work tools organized—with this multicompartment monitor stand. Two side compartments and an 8-3/4" wide sliding pullout drawers provides ample space for pencils, notepads, and personal items.

Learn More →

© Safco Products 2020.