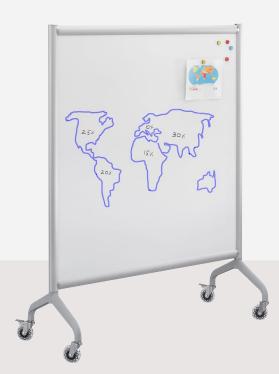

#### Rumba™ **Whiteboard Screen**

42" X 66"

Divide space and give people a convenient place to ideate with this mobile whiteboard screen. Two full whiteboards provide ample space to jot down ideas. When you're done working, easily move it out of the way with casters, or gang it together with others to create space division.

Learn More →