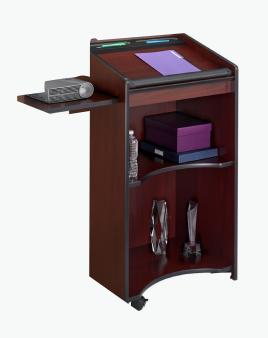

#### **Executive Mobile Lectern**

WITH SIDE SHELF

Make presentations more effective with this versatile mobile podium with a wide lectern reading surface. Furnished with two enclosed curved interior shelves for storage, a convenient side shelf, pencil tray, and a cushioned wrist support.