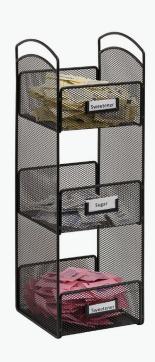

#### Onyx<sup>™</sup> Tower Break Room Organizer

**3-COMPARTMENT** 

This lean yet hardworking breakroom organization tower keeps condiments and supplies neat and easy to access. Includes three storage compartments and labels with metal holders to aid organization.