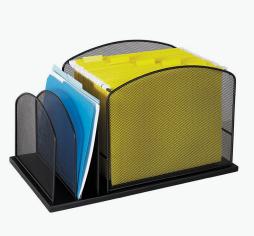

## Even<sup>™</sup> File Holder 3-SECTIONS

Add a stylish file holder to EVEN™ Workstations with a design that easily attaches with a convenient hook. Features three slots for holding folders, files, notebooks, and more.