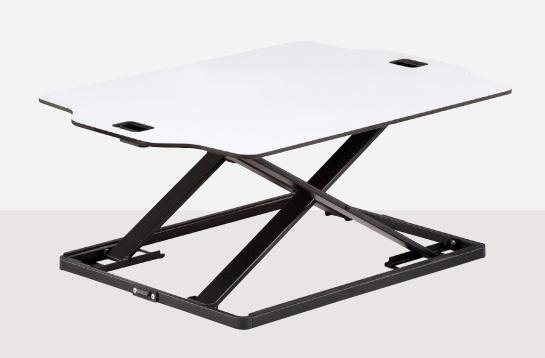

#### **Accent**<sup>™</sup> **Desktop Electric Sit-to-Stand WORKSTATION PLATFORM**

Help people stay active as they work with this electric sit-to-stand workstation platform. Dual-pull handles easily adjust the height so people can move from sitting to standing positions throughout the day.

**Learn More** →

#### Stance<sup>™</sup> Height-**Adjustable Stand DESKTOP WORKSTATION**

Encourage healthy movement at work with an easy to use and store height-adjustable desktop platform. Features easy pin hole adjustment and durable powder coat steel design.

Learn More  $\rightarrow$ 