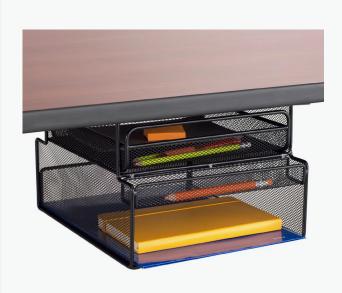

#### Onyx<sup>™</sup> Mountable Hanging Organizer

5-SECTIONS

Get ample organization beneath the worksurface with this five-tray file organization. One tray sits above the surface, and four horizontal trays sit below the surface. Includes a convenient pencil holder.

Learn More  $\rightarrow$ 