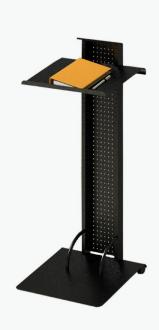

#### Impromptu™ Lectern

WITH PENCIL SLOT

Simple to use and move, this workspace podium has a lean footprint and a sturdy steel frame. Four swiveling wheels—two locking enable effortless mobility.

Learn More →