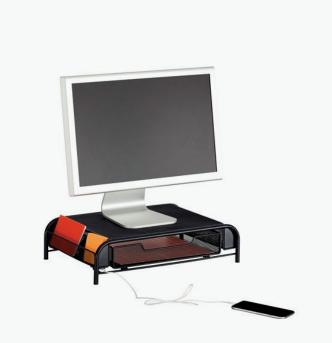

#### Powered Onyx<sup>™</sup> Monitor Stand Organizer

WITH USB AND POWER

Position your monitor at an ideal viewing height and keep all your work supplies neatly organized with this multifunctional monitor stand with storage. Organizers are constructed from steel mesh and include USB ports for easily charging devices.

Learn More →

#### Onyx<sup>™</sup> Mesh Monitor Stand Organizer

WITH 2 SIDE COMPARTMENTS

Provide ergonomic comfort with this versatile computer stand, which raises the monitor off the work surface for better viewing. Two side compartments and a sliding pullout drawer store work supplies and keep them close at hand.

Learn More  $\rightarrow$ 