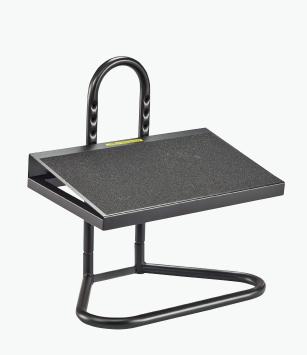

#### Task Master® **Adjustable Footrest**

Give workers who stand most of the day relief with an adjustable footrest that relieves pressure points. Adjusts to nine different positions.

Learn More  $\rightarrow$ 