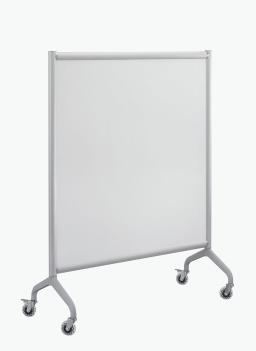

#### Rumba™ **Whiteboard Screen**

36" X 66"

Encourage people to gather and sketch their ideas with this mobile, dual-sided whiteboard screen. Casters allow you to take your ideas with you, or gang a series of the screens for space division.

Learn More →