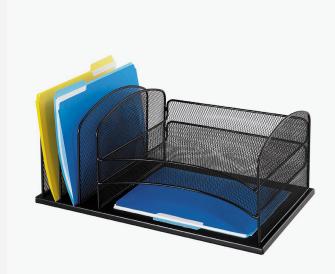

#### Onyx<sup>™</sup> Organizer 3-VERTICAL | 3-HORIZONTAL

Keep files neat and tidy with this versatile desktop organizer made from durable powder-coated steel. Includes three trays for letter-size documents and three largecapacity upright sections.

Learn More →