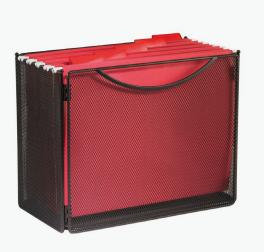

### Onyx<sup>™</sup> Box File

6"D

House your files in an orderly fashion with this six-inch diameter hanging file organizer. Easily collapse this durable steel mesh file organizer when not in use.

Learn More →