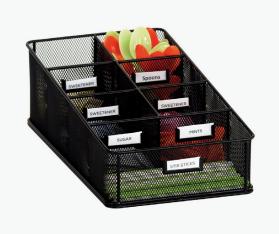

#### **Onyx**<sup>™</sup> **Condiment** Carton

7-COMPARTMENT

Make condiments easy to store and locate with this sevencompartment mesh steel organizer. Ideal from break rooms or coffee stations, this organizer features metal label holders and labels to identify supplies.

Learn More  $\rightarrow$ 

#### Onyx<sup>™</sup> Break Room **Organizer**

WITH ADJUSTABLE DIVIDERS

Neatly store K-Cup® coffee pods and other break room supplies in this hardworking break room organizer. Three large compartments with three adjustable dividers offer ample space for supplies. Includes metal label holders and labels.

Learn More →