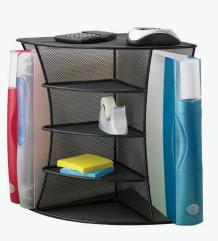

#### Onyx™ Corner Organizer **MULTI-COMPARTMENT**

With a 90-degree angle, this desk organizer fits neatly into any corner, eliminating clutter on the work surface. The versatile design provides two ways to organize supplies: horizontal storage shelves and drawers for work tools and vertical document holders.