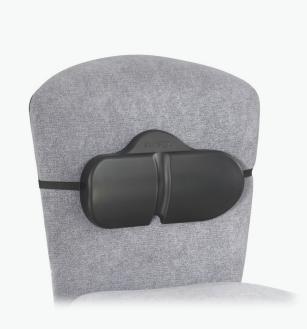

#### SoftSpot® Lumbar **Roll Backrest**

This lower lumbar support features softly curved upper edges and a center channel that helps prevent pressure points on a person's spine as they sit. Made from Therasoft® material that will retain its shape over hours of use.

Learn More  $\rightarrow$ 