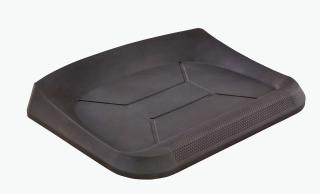

#### Contoured **Anti-Fatigue Mat**

Create a more productive and comfortable workplace with this contoured anti-fatigue mat. Elevated surface points encourage people to shift positions and stretch to reduce fatigue from standing.