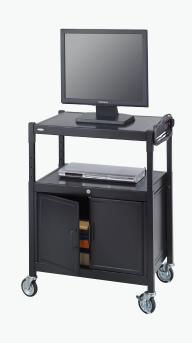

#### **Steel Adjustable AV Cart with Cabinet**

FOR UP TO 20" MONITOR

Provide a mobile, adjustable media cart with this sturdy steel design. Furnished with a secure locking cabinet, this steel projector cart adjusts from 26" to 42" in 2" increments.

Learn More  $\rightarrow$ 