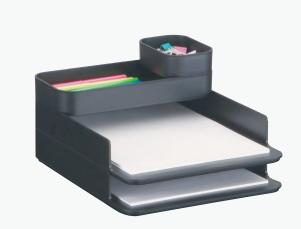

#### **Stacking Desktop Sorter MULTI-COMPARTMENT**

Sort documents and organize work tools with this versatile, stacking desktop sorter. This four-piece set includes a large supply storage tray, small supply storage tray, and two letter-size paper sorting trays that you can arrange to suit your needs.