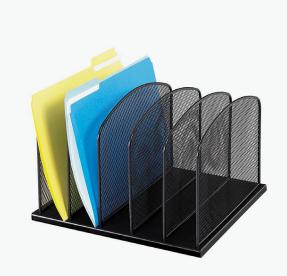

### Onyx<sup>™</sup> Organizer

5-DRAWER

Easily organize and store documents and files in this sturdy mesh literature organizer, which stacks up to five high. This desktop organizer comes fully assembled.