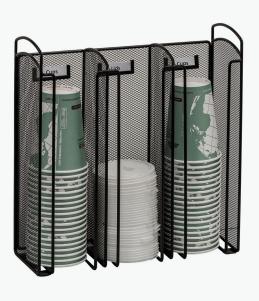

#### Onyx™ Cup & Lid Holder

**3-COMPARTMENT** 

Tidy up your breakroom with this durable steel mesh cup and lid holder. Three compartments offer plenty of space for stacking supplies, while labels with metal holders enhance organization. Metal wire handles allow for easy transport.