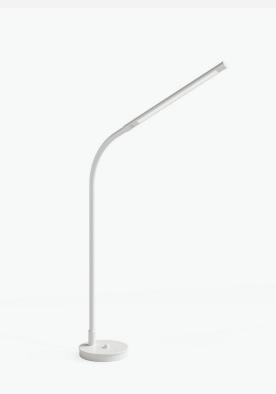

#### Resi<sup>™</sup> LED **Desktop Lamp**

WITH ROTATING HEAD

Light up your desk and get convenient connectivity with this adjustable desktop LED lamp with USB charging port. Tailor the lighting to enhance your work by using the color temperature and dimmable mode options.

**Learn More** →