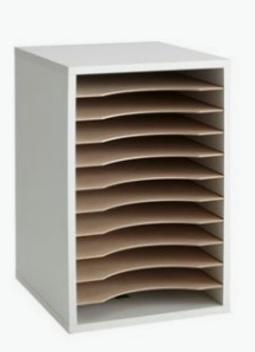

### **Vertical Desktop Sorter**

**12-TRAY** 

This spacious desktop sorter keeps important documents organized and secure. Customize your storage with 10 removable hardboard shelves that form up to 12 letter-size trays made of compressed wood with a laminate finish.

Learn More →