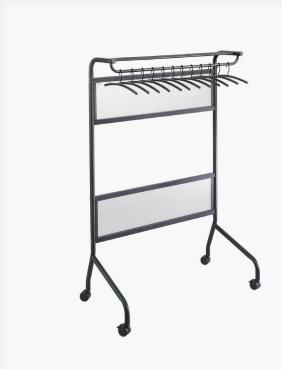

#### **Impromptu**<sup>®</sup> **Garment Rack**

**32-HANGER** 

If you are in need of a mobile garment storage solution, choose this steel-framed coat rack with translucent polycarbonate panels and casters. Includes 32 coat hangers and a hat storage shelf above the coat rack.