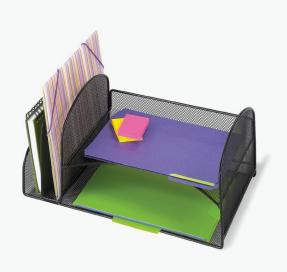

#### **Stacking Desktop Sorter MULTI-COMPARTMENT**

Sort documents and organize work tools with this versatile, stacking desktop sorter. This four-piece set includes a large supply storage tray, small supply storage tray, and two letter-size paper sorting trays that you can arrange to suit your needs.