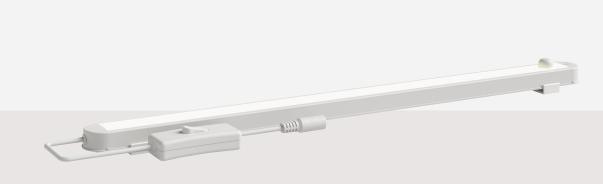

#### **LED Under Cabinet Light**

**MAGNET OR SCREW MOUNT** 

Brighten your office with an under-cabinet LED light that's easy to mount and designed to last. Includes both magnetic and wood mounting hardware and six-inch power cord.

**Learn More** →

#### **LED Under Cabinet Light**

**SCREW OR TAPE MOUNT** 

This hardworking under-cabinet LED light is simple to install and use. Choose from wood screws or double-sided tape for mounting and six-inch power cord.

Learn More  $\rightarrow$ 