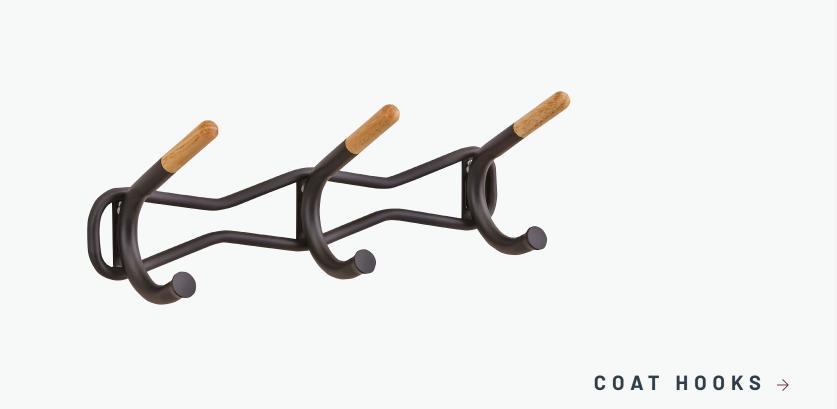

#### **Coat Hooks**

Coat Racks / Stands

**Coat Hooks** 

#### **Family Coat Wall Rack**

**3 DOUBLE HOOKS** 

Keep coats tidy with this convenient threehook wall rack. Includes three protective, rounded-edge, wood-tip garment hooks, and is available in black, charcoal, or cream.

#### **Family Coat Wall Rack**

**6 DOUBLE HOOKS** 

Provide ample coat storage solution that's wall-hung and out of the way with this six-hook coat rack. Features six wood-tip garment hooks and mounting hardware.

#### **Nail Head Coat Hook**

2-H00K

Give people an efficient, stylish coat storage solution with this dual-hooked rack. Includes two satin aluminum hooks with matching back plate. Mounting software included.

#### **Nail Head Coat Hook**

**3-HOOK** 

This modern, hardworking coat storage solution features three satin aluminum hooks with rounded edges to protect garments. Mounting software included.

Learn More →

#### **Nail Head Coat Hook**

6-HOOK

Hand and protect coats with this stylish wallmounted coat rack. Six satin aluminum hooks with rounded edges keep garments from tearing. Mounting hardware included.

Coat Racks / Hooks