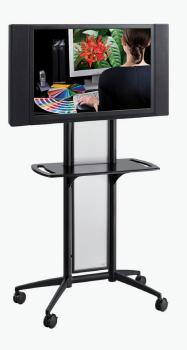

#### Impromptu® **Flat Panel TV Cart**

**FOR UP TO 55" MONITOR** 

This sleek flat panel TV cart seamlessly blends into any space and provides versatile presentation support. Features a durable steel powder coat frame and four casters.