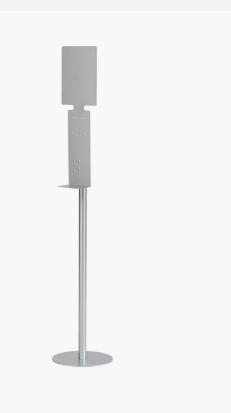

#### **Hand Sanitizer Stand** W/ 8.5" X 11" SIGNAGE PLATE

Promote wellness at work with this versatile hand sanitizer stand that's designed to work with a variety of common hands-free dispensing cartridges. Includes a signage plate where you can quickly convey important information.