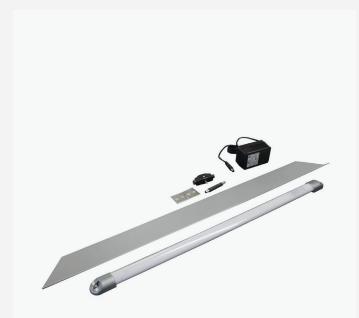

#### **LED Under Cabinet Light**

**MAGNET OR SCREW MOUNT** 

Brighten your office with an under-cabinet LED light that's easy to mount and designed to last. Includes both magnetic and wood mounting hardware and six-inch power cord.

**Learn More** →