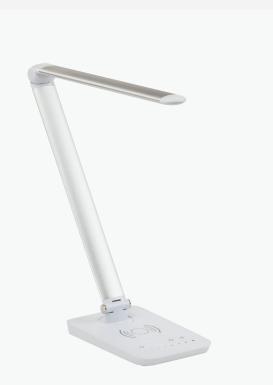

#### Vamp<sup>™</sup> LED **Desktop Lamp**

WITH MULTI-PIVOT NECK

Customize your workspace lighting with this adjustable LED desktop lamp. This economical, energy saving light includes eight brightness settings and eight color settings adjustable with the swipe of a finger. Includes USB port for charging.

Learn More  $\rightarrow$ 