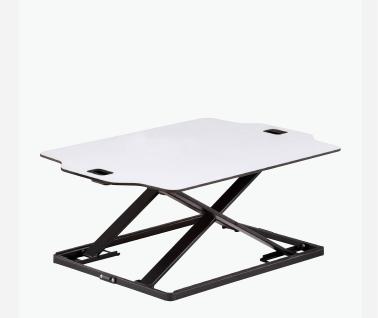

#### **Accent**<sup>™</sup> **Desktop Electric Sit-to-Stand WORKSTATION PLATFORM**

Help people stay active as they work with this electric sit-to-stand workstation platform. Dual-pull handles easily adjust the height so people can move from sitting to standing positions throughout the day.

**Learn More** →