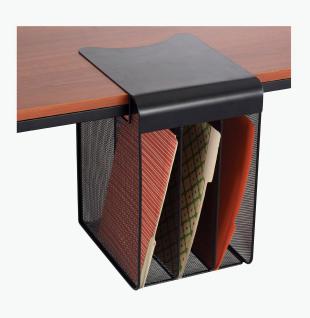

#### Onyx<sup>™</sup> Mountable Hanging Organizer

**3-SECTIONS** 

Keep files organized beneath your desk and close at hand with this mountable hanging organizer. Sort pencils, small work tools, and files in two under-desk horizontal trays.

Learn More  $\rightarrow$ 