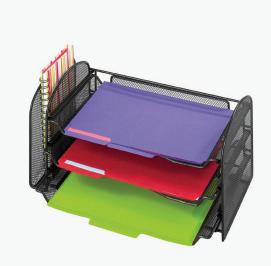

#### **Steel Desk Tray Sorter** 5-SHELF

For a durable desktop storage solution, choose this steel tray sorter—a five-shelf desk organizer built with sturdy steel. Includes slanted shelves with finger cutouts, a fingerprint resistant surface, and rubber feet to protect workspace surfaces