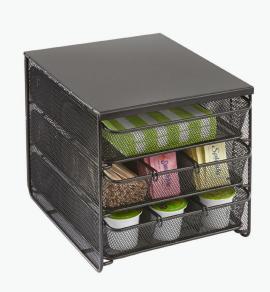

#### Onyx<sup>™</sup> Break Room **Organizer**

WITH ADJUSTABLE DIVIDERS

Neatly store K-Cup® coffee pods and other break room supplies in this hardworking break room organizer. Three large compartments with three adjustable dividers offer ample space for supplies. Includes metal label holders and labels.