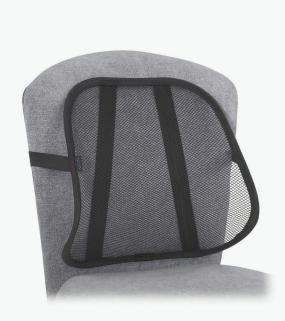

#### Lightweight Mesh Backrest

Provide lightweight, breathable back support with this mesh backrest with an elastic strap secures it in place. Ideal for use at home, in the office, or in cars.

Learn More  $\rightarrow$ 