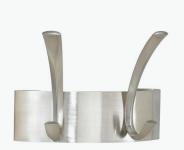

#### **Metal Coat** Rack

2 DOUBLE HOOKS

A sleek coat rack, this dual-hooked design with matching back plate keeps coats organized. The brushed nickel finish and steel and aluminum construction ensures durability.

Learn More  $\rightarrow$ 