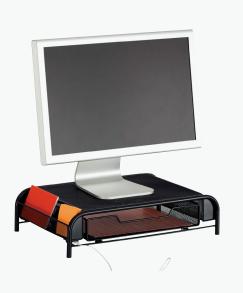

#### Powered Onyx™ **Monitor Stand**

**MULTI-COMPARTMENT** 

Position your monitor at a comfortable viewing height while organizing desktop supplies with this powered monitor stand. Includes storage trays and cubbies, USB cord, power cord, and USB port to easily charge devices.

Learn More  $\rightarrow$ 