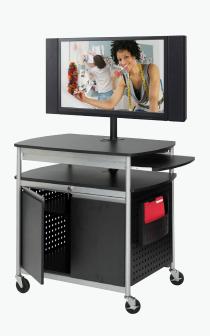

#### Scoot™ Flat Panel **Multimedia Cart**

FOR UP TO 42" MONITOR

Display media and storage important work tools with this versatile mobile multimedia cart. This steel constructed cart includes a detachable, height-adjustable file pocket, pullout media surface, and cabinet.

Learn More  $\rightarrow$ 