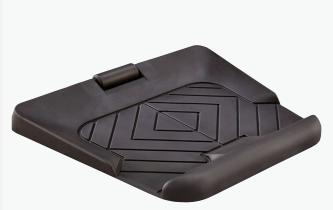

#### Focal™ **Stabilizing Footrest**

Inspire people to move throughout the day and help improve circulation with this sleek, unobtrusive footrest. Pairs with a standing or fixed-height desk to help people vary posture.