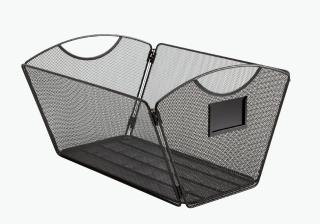

#### Onyx<sup>™</sup> Box File 10"D

This open-top, 10-inch diameter desk organizer neatly houses letter-size hanging files, so you can keep important documents in order. The durable steel mesh file organizer easily collapses for storage.

Learn More  $\rightarrow$ 