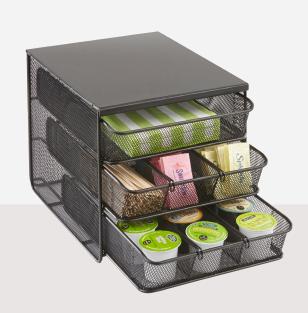

#### Onyx<sup>™</sup> Break Room **Organizer**

WITH ADJUSTABLE DIVIDERS

Neatly store K-Cup® coffee pods and other break room supplies in this hardworking break room organizer. Three large compartments with three adjustable dividers offer ample space for supplies. Includes metal label holders and labels.

Learn More →