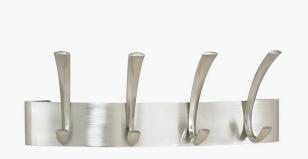

#### **Metal Coat** Rack

**4 DOUBLE HOOKS** 

Encourage people to keep coats tidy with this brushed nickel coat rack with four double hooks and matching back plate. Steel and aluminum construction ensures durability.

Learn More →