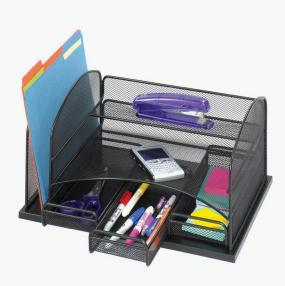

### **Desktop Organizers**

 $\begin{array}{c} \textbf{HORIZONTAL} \\ \textbf{TRAYS} \ \rightarrow \end{array}$ 

UPRIGHT SECTIONS →

 $\begin{array}{c} \textbf{COMBO} \\ \textbf{TRAYS} \ \rightarrow \end{array}$ 

HANGING ORGANIZERS >

MULTI-USE ORGANIZERS >

Coat Racks / Hooks

### **Horizontal Trays**

**Horizontal Trays** 

**Upright Sections** 

Combo Trays

Hanging Organizers

Multi-Use Organizers