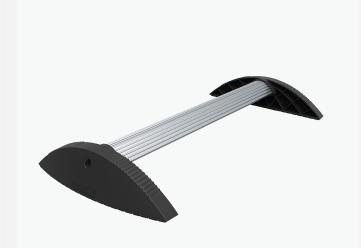

#### Focal™ **Stabilizing Footrest**

Inspire people to move throughout the day and help improve circulation with this sleek, unobtrusive footrest. Pairs with a standing or fixed-height desk to help people vary posture.