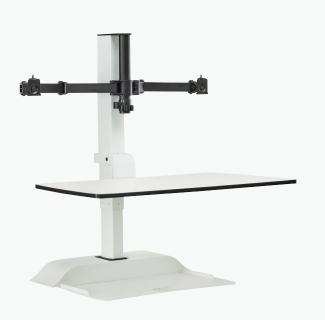

#### **Pole-Mount Monitor Arm**

SINGLE SCREEN

Reduce eyestrain and promote healthy posture with this single screen adjustable monitor arm. The monitor arm attaches securely to a center post, which easily attaches to most work surfaces.

**Learn More** →

#### Pole-Mount **Monitor Arm**

**DUAL SCREEN** 

Make it easy for people to adjust their monitors with this dual-screen monitor arm, which promotes efficient work. Two monitors arm attach to a sturdy steel post, which is easy to mount on most work surfaces.

Learn More  $\rightarrow$ 

#### **Pole-Mount Monitor Arm**

**DUAL SCREEN** 

Provide seamless support for two monitors with this sturdy dual screen monitor arm. This sleek design encourages fluid screen adjustments and easily attaches to most work surfaces.

Learn More →

#### Pole-Mount **Monitor Arm**

SINGLE SCREEN

Encourage healthy work habits with this adjustable monitor arm for single screens. Attach it to nearly work surface and smoothly adjust screens vertically or horizontally.

#### Single **Monitor Arm**

SINGLE SCREEN

This versatile single screen monitor arm encourages easy height and angle adjustments, making it simple for people to work comfortably. Includes multiple monitor arm attachment locations along the center post.