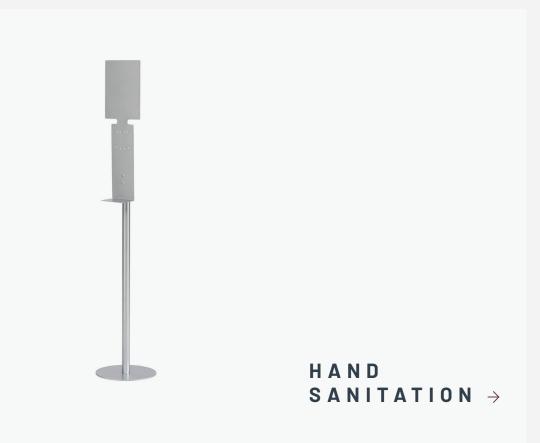

#### **Hand Sanitizer Stand** W/ 8.5" X 11" SIGNAGE PLATE

Promote wellness at work with this versatile hand sanitizer stand that's designed to work with a variety of common hands-free dispensing cartridges. Includes a signage plate where you can quickly convey important information.