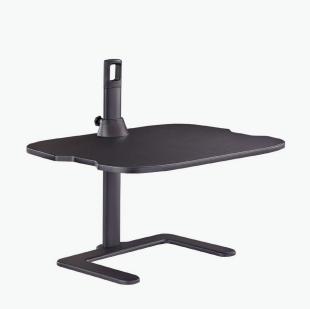

#### Stance<sup>™</sup> Height-**Adjustable Stand DESKTOP WORKSTATION**

Encourage healthy movement at work with an easy to use and store height-adjustable desktop platform. Features easy pin hole adjustment and durable powder coat steel design.