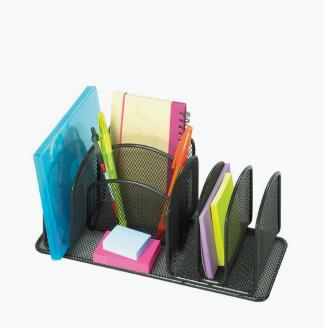

### **Combo Trays**

Horizontal Trays

**Upright Sections** 

**Combo Trays** 

Hanging Organizers

Multi-Use Organizers

#### Onyx<sup>™</sup> Organizer 3-VERTICAL | 3-HORIZONTAL

Keep files neat and tidy with this versatile desktop organizer made from durable powder-coated steel. Includes three trays for letter-size documents and three largecapacity upright sections.

Learn More →