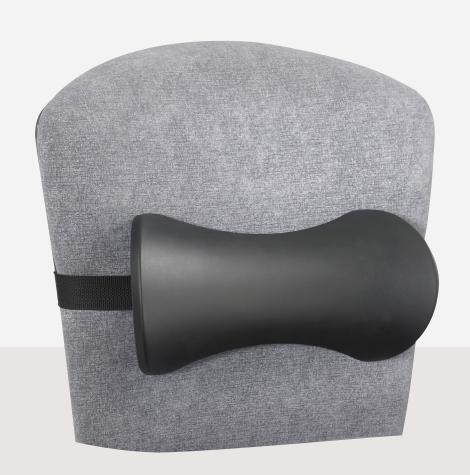

#### SoftSpot® Lumbar **Roll Backrest**

This lower lumbar support features softly curved upper edges and a center channel that helps prevent pressure points on a person's spine as they sit. Made from Therasoft® material that will retain its shape over hours of use.