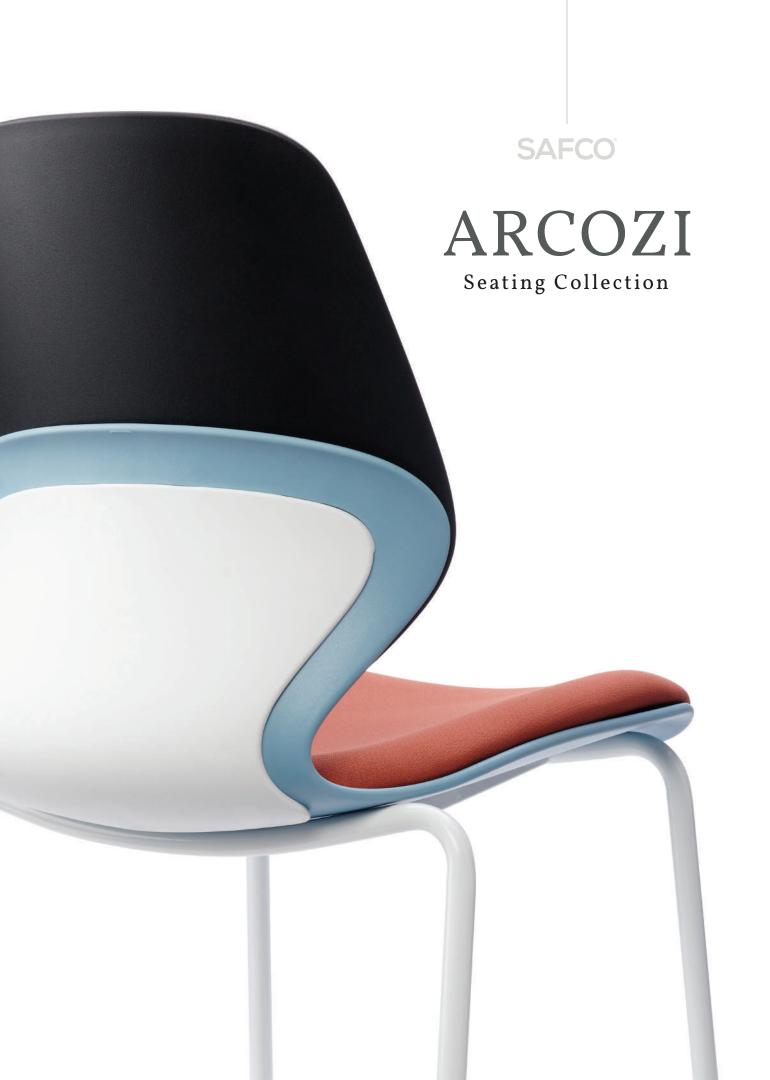

## Statement of Line

Stack (4 Leg)

Seat Height 19"H Seat 17<sup>3</sup>/<sub>4</sub>"W x 21<sup>3</sup>/<sub>4</sub>"D Back 17"W x 16"H Overall 20<sup>3</sup>/<sub>4</sub>"W x 22<sup>1</sup>/<sub>4</sub>"D x 34<sup>1</sup>/<sub>2</sub>"H