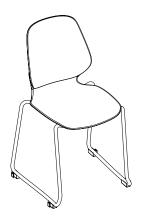

Guest

Seat Height 19"H Seat 173¼"W x 213¼"D Back 17"W x 16"H Overall 23¼"W x 22¼"D x 34½"H

Bistro

Seat Height 33"H Seat 1734"W x 2134"D Back 17"W x 734"H Overall 211/2"W x 24"D x 4034"H

Task

Seat Height 17"-22"H Seat 17<sup>3</sup>/<sub>4</sub>"W x 21<sup>3</sup>/<sub>4</sub>"D Back 17"W x 16"H Overall 30½"W x 30½"D x 33-38"H