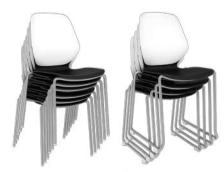

## Statement of Line

Stack (4 Leg)

Seat Height 19"H Seat 17<sup>3</sup>/<sub>4</sub>"W x 21<sup>3</sup>/<sub>4</sub>"D Back 17"W x 16"H Overall 20<sup>3</sup>/<sub>4</sub>"W x 22<sup>1</sup>/<sub>4</sub>"D x 34<sup>1</sup>/<sub>2</sub>"H

### Efficiently stacks

Stack chair stacks up to 6 high

Bistro chair stacks up to 4 high