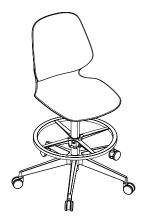

Extended-Height

Seat Height 22¼-32¼"H Seat 17¾"W x 21¾"D Back 17"W x 16"H Overall 30½"W x 30½"D x 38-48"H