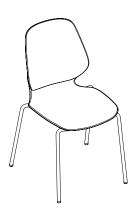

Stack (Sled Base)

Seat Height 21"H Seat 17<sup>3</sup>/<sub>4</sub>"W x 21<sup>3</sup>/<sub>4</sub>"D Back 17"W x 16"H Overall 21<sup>3</sup>/<sub>4</sub>"W x 21<sup>3</sup>/<sub>4</sub>"D x 36<sup>1</sup>/<sub>2</sub>"H