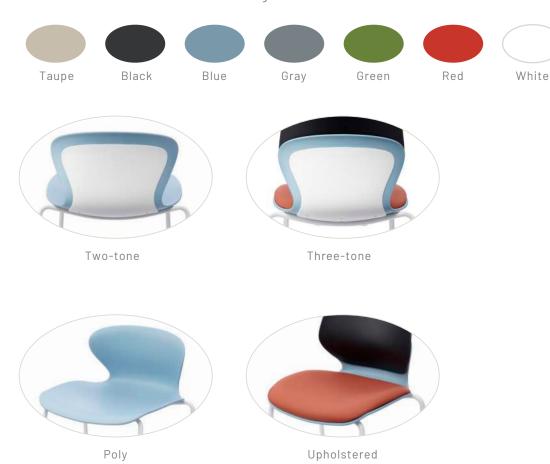

## Finish Options

#### SHELL

Create two and three-tone shell configurations

#### **BASE**

Two color options available in powder coated steel

Stack, Bistro & Classroom Task and Extended-Height