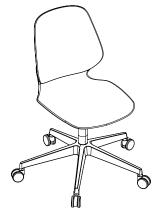

Guest

Seat Height 19"H Seat 173¼"W x 213¼"D Back 17"W x 16"H Overall 23¼"W x 22¼"D x 34½"H

Bistro

Seat Height 33"H Seat 1734"W x 2134"D Back 17"W x 734"H Overall 211/2"W x 24"D x 4034"H

Task

Seat Height 17"-22"H Seat 17<sup>3</sup>/<sub>4</sub>"W x 21<sup>3</sup>/<sub>4</sub>"D Back 17"W x 16"H Overall 30½"W x 30½"D x 33-38"H