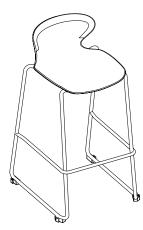

Guest

Seat Height 19"H Seat 173¼"W x 213¼"D Back 17"W x 16"H Overall 23¼"W x 22¼"D x 34½"H

Bistro

Seat Height 33"H Seat 1734"W x 2134"D Back 17"W x 734"H Overall 211/2"W x 24"D x 4034"H

Task

Seat Height 17"-22"H Seat 17<sup>3</sup>/<sub>4</sub>"W x 21<sup>3</sup>/<sub>4</sub>"D Back 17"W x 16"H Overall 30½"W x 30½"D x 33-38"H