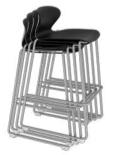

Stack (Sled Base)

Seat Height 21"H Seat 17<sup>3</sup>/<sub>4</sub>"W x 21<sup>3</sup>/<sub>4</sub>"D Back 17"W x 16"H Overall 21<sup>3</sup>/<sub>4</sub>"W x 21<sup>3</sup>/<sub>4</sub>"D x 36<sup>1</sup>/<sub>2</sub>"H

### Efficiently stacks

Stack chair stacks up to 6 high

Bistro chair stacks up to 4 high