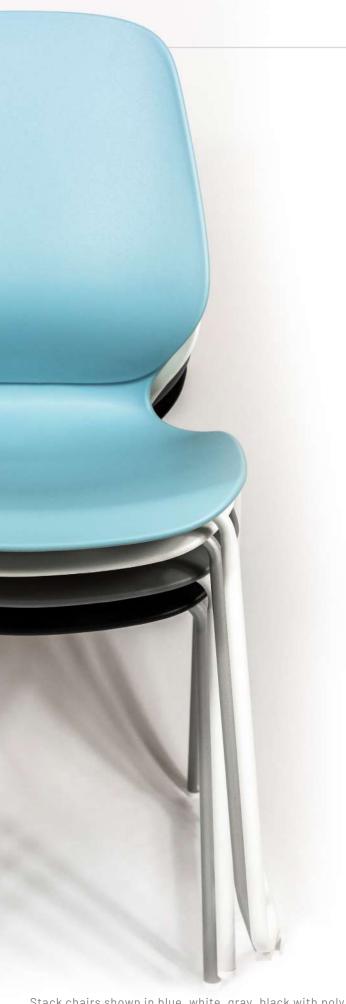

### Efficiently stacks

Stack chair stacks up to 6 high

Bistro chair stacks up to 4 high