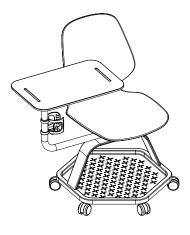

#### Classroom

Seat Height 18¾"H Seat 17¾"W x 21¾"D Back 17"W x 16"H Tablet 20½"W x 13¼"D Overall 31½"W x 26"D x 33¾"H